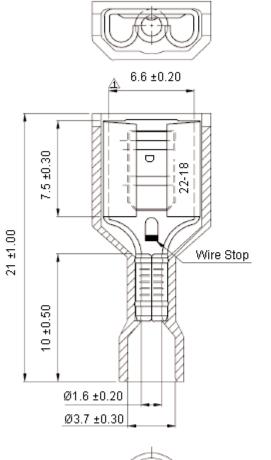

## **Specifications:**

| Maximum electrical rating  | : 105°C 600   |
|----------------------------|---------------|
| Insulation material        | : Nylon.      |
| Insulation colour          | : Red.        |
| Terminal material          | : Brass.      |
| Wire range                 | : 22 to 18 A  |
| Nema tab                   | : 0.032 x 0.2 |
| Terminal surface treatment | : Tin plated. |
| Terminal thickness         | : 0.40mm.     |
|                            |               |

|   | AWG     | 22 | 20 | 18 |
|---|---------|----|----|----|
| : | Amperes | 3  | 4  | 7  |

- 0 volts.
- AWG (0.5 to 0.75mm<sup>2</sup>).
- .250 inch (0.8 x 6.35mm).
- : 0.40mm.

http://www.farnell.com

http://www.newark.com

http://www.cpc.co.uk

**Dimensions : Millimetres** 

| (the Group) of are incensed to it. No licence is granted for the lose of other inten for<br>information purposes in connection with the products to which it relates. No licence<br>of any intellectual property rights is granted. The Information is subject to change with-<br>out notice and replaces all data sheets previously supplied. The Information supplied is<br>believed to be accurate but the Group assumes no responsibility for its accuracy or<br>completeness, any error in or omission from it or for any use made of it. Users of this<br>data sheet should check for themselves the Information and the suitability of the prod- | TOLERANCES:                                                                         | DRAWN BY:    | DATE:    | DRAWING TITLE: |                  |                 |     |
|---------------------------------------------------------------------------------------------------------------------------------------------------------------------------------------------------------------------------------------------------------------------------------------------------------------------------------------------------------------------------------------------------------------------------------------------------------------------------------------------------------------------------------------------------------------------------------------------------------------------------------------------------------|-------------------------------------------------------------------------------------|--------------|----------|----------------|------------------|-----------------|-----|
|                                                                                                                                                                                                                                                                                                                                                                                                                                                                                                                                                                                                                                                         | UNLESS OTHERWISE<br>SPECIFIED,<br>DIMENSIONS ARE<br>FOR REFERENCE<br>PURPOSES ONLY. | Veena        | 03/01/11 | 1              | lon, Female, Red | d 🛛             |     |
|                                                                                                                                                                                                                                                                                                                                                                                                                                                                                                                                                                                                                                                         |                                                                                     | CHECKED BY:  | DATE:    | SIZE DWG NO.   |                  | ELECTRONIC FILE | REV |
|                                                                                                                                                                                                                                                                                                                                                                                                                                                                                                                                                                                                                                                         |                                                                                     | Jagan        | 03/01/11 |                | M10002525        | FDFNY1-250A DWG | A   |
|                                                                                                                                                                                                                                                                                                                                                                                                                                                                                                                                                                                                                                                         |                                                                                     | APPROVED BY: | DATE:    |                |                  |                 |     |
|                                                                                                                                                                                                                                                                                                                                                                                                                                                                                                                                                                                                                                                         |                                                                                     | Farnell      | 17/01/11 | SCALE: NTS     | U.O.M.: mm       | SHEET: 1 OI     | F 1 |