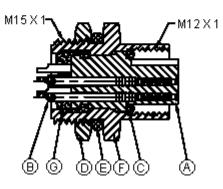

## Specifications Table

| Item | Description | Material              | Plating and Colour                            |
|------|-------------|-----------------------|-----------------------------------------------|
| А    | Body        | Nylon + 33% GF        | Black                                         |
| В    | Female pin  | Phosphor Bronze Alloy | $6\mu$ inches gold plated over nickel plating |
| С    | O-ring      | Viton                 | Red                                           |
| D    | Nut         | Brass                 | Nickel plating 100µ inches                    |
| E    | O-ring      | EPDM                  | Black                                         |
| F    | Shield      | Brass                 | Nickel plating 100µ inches                    |
| G    | Liquid Glue | -                     | Black                                         |