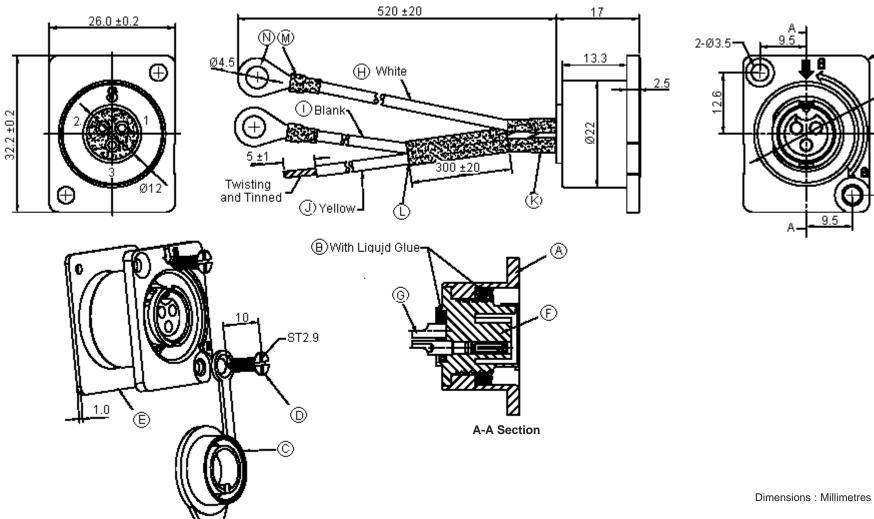

| Wire Colour | Conn. |
|-------------|-------|
| White       | 1     |
| Black       | 2     |
| Yellow      | 3     |

| No. | Description | Material        | Plating and Colour                            |  |  |
|-----|-------------|-----------------|-----------------------------------------------|--|--|
| А   | Housing     | Nylon + GF      |                                               |  |  |
| В   | Liquid Glue | -               | Black                                         |  |  |
| С   | Dust Cap    | Hytrel 4056     |                                               |  |  |
| D   | Screw       | Stainless Steel | N/A                                           |  |  |
| E   | Gasket      | EPDM 70°        | Disale                                        |  |  |
| F   | Panel Body  | Nylon + GF      | - Black                                       |  |  |
| G   | Female Pin  | Phosphor Bronze | 1μ inches Gold Plating<br>Over Nickel Plating |  |  |
| Н   |             |                 | White                                         |  |  |
| I   | Wire        | 18AWG L : 520   | Black                                         |  |  |
| J   |             |                 | Yellow                                        |  |  |
| К   |             | Ø3 × 10 mm      |                                               |  |  |
| L   | Shrink Tube | Ø6 × 300 mm     | Black                                         |  |  |
| Ν   |             | Ø4 × 15 mm      |                                               |  |  |
| М   | Terminal    | Ø4.5 × Ø8       | Tin Plating                                   |  |  |