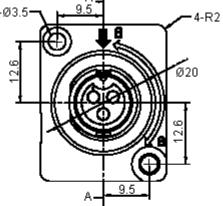

## Part Number Table

| Description                            | Part Number    |  |  |  |  |
|----------------------------------------|----------------|--|--|--|--|
| Socket, Square Panel, 10A, 3 Way, IP55 | 2CT3020-W034A1 |  |  |  |  |