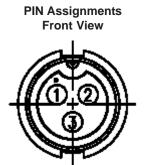

| Wire Colour | Conn. |
|-------------|-------|
| White       | 1     |
| Black       | 2     |
| Yellow      | 3     |