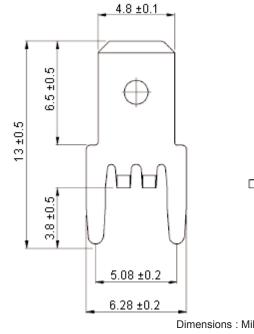

## Specifications:

Surface treatment Nema tab Thickness

: LT : Loose piece, tin plated : 0.02 × 0.187 inch (0.5 × 4.75 mm) : 0.5 mm

| Tolerance Unless Otherwise Specified |                                      |  |  |  |
|--------------------------------------|--------------------------------------|--|--|--|
| 0 > 3 mm ±0.2                        | Angle                                |  |  |  |
| 3 > 15 mm ±0.4                       | $0^{\circ}$ > $^{\circ}$ Reference ± |  |  |  |
| 15 > 32 mm ±0.6                      | ° > °±                               |  |  |  |
| > mm ±                               | ° > °±                               |  |  |  |

Dimensions : Millimetres

## Part Number Table

| Description                         | Part Number |  |  |  |
|-------------------------------------|-------------|--|--|--|
| Terminal, PCB, 0.5 × 4.75 mm, PK100 | PCS187(5)LT |  |  |  |