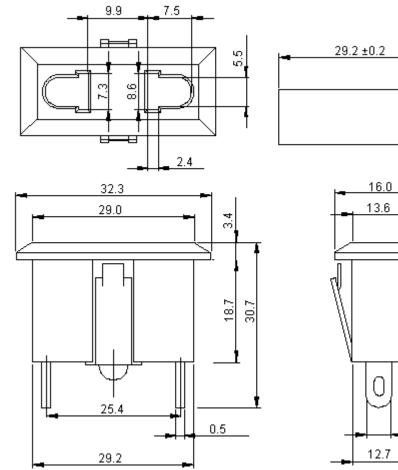

Dimensions : Millimetres

| The Group for are indensed to it. No licence is granted for the base of it outer than for<br>information purposes in connection with the products to which it relates. No licence<br>of any intellectual property rights is granted. The Information is subject to change with-<br>out notice and replaces all data sheets previously supplied. The Information supplied is<br>believed to be accurate but the Group assumes no responsibility for its accuracy or<br>completeness, any error in or or mission from it or for any use made of it. Users of this<br>data sheet should check for themselves the Information and the suitability of the prod-<br>ucts for their purpose and not make any assumptions based on information included or<br>omitted. Liability for loss or damage resulting from any relance on the Information or | TOLERANCES:                                                     | DRAWN BY:    | DATE:    | DRAWING TITLE: |                |                 |          |
|----------------------------------------------------------------------------------------------------------------------------------------------------------------------------------------------------------------------------------------------------------------------------------------------------------------------------------------------------------------------------------------------------------------------------------------------------------------------------------------------------------------------------------------------------------------------------------------------------------------------------------------------------------------------------------------------------------------------------------------------------------------------------------------------------------------------------------------------|-----------------------------------------------------------------|--------------|----------|----------------|----------------|-----------------|----------|
|                                                                                                                                                                                                                                                                                                                                                                                                                                                                                                                                                                                                                                                                                                                                                                                                                                              | UNLESS OTHERWISE                                                | Asha         | 09/12/10 |                | nap-Fit, Panel |                 |          |
|                                                                                                                                                                                                                                                                                                                                                                                                                                                                                                                                                                                                                                                                                                                                                                                                                                              | SPECIFIED,<br>DIMENSIONS ARE<br>FOR REFERENCE<br>PURPOSES ONLY. | CHECKED BY:  | DATE:    | SIZE DWG NO.   |                | ELECTRONIC FILE | REV      |
|                                                                                                                                                                                                                                                                                                                                                                                                                                                                                                                                                                                                                                                                                                                                                                                                                                              |                                                                 | Veena        | 09/12/10 | Δ              | M10002518      | JR-141A DWG     | Α        |
|                                                                                                                                                                                                                                                                                                                                                                                                                                                                                                                                                                                                                                                                                                                                                                                                                                              |                                                                 | APPROVED BY: | DATE:    |                |                |                 | <u> </u> |
| or restrict the Group's liability for death or personal injury resulting from its negligence.<br>SPC MULTICOMP is the registered trademark of the Group. © Premier Famell plc 2010.                                                                                                                                                                                                                                                                                                                                                                                                                                                                                                                                                                                                                                                          |                                                                 | Farnell      | 23/12/10 | SCALE: NTS     | U.O.M.: mm     | SHEET: 1 OF     | F 2      |

## Part Number Table

| Description                    | Part Number |  |  |  |  |  |
|--------------------------------|-------------|--|--|--|--|--|
| Socket, 2 Pin, Snap-Fit, Panel | JR-141A     |  |  |  |  |  |