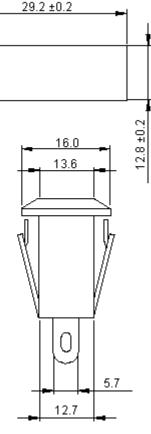

http://www.farnell.com

http://www.newark.com

http://www.cpc.co.uk

| This data sheet and its contents (the "Information") belong to the Premier Farnell Group<br>(the "Group") or are licensed to it. No licence is granted for the use of it other than for                                                                                                                                                                                                                                                                                                                                                                                                                                                                                                                                                         | TOLERANCES:                                                                         | DRAWN BY:    | DATE:    | DRAWING TITLE:                 |            |                 |          |  |
|-------------------------------------------------------------------------------------------------------------------------------------------------------------------------------------------------------------------------------------------------------------------------------------------------------------------------------------------------------------------------------------------------------------------------------------------------------------------------------------------------------------------------------------------------------------------------------------------------------------------------------------------------------------------------------------------------------------------------------------------------|-------------------------------------------------------------------------------------|--------------|----------|--------------------------------|------------|-----------------|----------|--|
| information purposes in connection with the products to which it relates. No licence<br>of any intellectual property rights is granted. The Information is subject to change with-<br>out notice and replaces all data sheets previously supplied. The Information supplied is<br>believed to be accurate but the Group assumes no responsibility for its accuracy or<br>completeness, any error in or ornision from it or for any use made of it. Users of this<br>data sheet should check for themselves the Information and the suitability of the prod-<br>ucts for their purpose and not make any assumptions based on information included or<br>ormitted. Liability for loss or damage resulting from any reliance on the Information or | UNLESS OTHERWISE<br>SPECIFIED,<br>DIMENSIONS ARE<br>FOR REFERENCE<br>PURPOSES ONLY. | Asha         | 09/12/10 | 2 Pin Socket - Snap-Fit, Panel |            |                 |          |  |
|                                                                                                                                                                                                                                                                                                                                                                                                                                                                                                                                                                                                                                                                                                                                                 |                                                                                     | CHECKED BY:  | DATE:    | SIZE DWG NO.                   | M10002518  | ELECTRONIC FILE | REV      |  |
|                                                                                                                                                                                                                                                                                                                                                                                                                                                                                                                                                                                                                                                                                                                                                 |                                                                                     | Veena        | 09/12/10 | Δ                              |            | JR-141A DWG     | A        |  |
|                                                                                                                                                                                                                                                                                                                                                                                                                                                                                                                                                                                                                                                                                                                                                 |                                                                                     | APPROVED BY: | DATE:    |                                |            |                 | <u> </u> |  |
| or restrict the Group's liability for death or personal injury setting from this negligence.<br>SPC MULTICOMP is the registered trademark of the Group. © Premier Famell plc 2010.                                                                                                                                                                                                                                                                                                                                                                                                                                                                                                                                                              |                                                                                     | Farnell      | 23/12/10 | SCALE: NTS                     | U.O.M.: mm | SHEET: 2 OF     | F 2      |  |