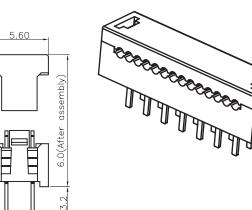

| multicomp | PART NO. |       |     | REVISIONS   |       |          |        |          |        |          |  |
|-----------|----------|-------|-----|-------------|-------|----------|--------|----------|--------|----------|--|
|           | 1565522  | ECN # | REV | DESCRIPTION | DRAWN | DATE     | CHECKD | DATE     | APPRVD | DATE     |  |
|           |          | -     | 1.0 | RELEASED    | DO    | 08/03/12 | ER     | 08/03/12 | ER     | 08/03/12 |  |
|           |          |       |     |             |       |          |        |          |        |          |  |



54±0.05

2.54±0.05

ø1.02±0.05

P.C.B LAYOUT



#### Dimension

2.54

**General Tolerance:**  $X = \pm 0.20$  $.XX = \pm 0.10$ 

Dimensions : Millimetres (Inches)

| Circuits | A ± 0.15 | B ± 0.25 | C ± 0.15 |
|----------|----------|----------|----------|
| 08       | 7.62     | 14.26    | 8.89     |
| 10       | 10.16    | 16.80    | 11.43    |
| 14       | 15.24    | 21.88    | 16.51    |
| 16       | 17.78    | 24.42    | 19.05    |
| 20       | 22.86    | 29.50    | 24.13    |
| 24       | 27.94    | 34.58    | 29.21    |
| 26       | 30.48    | 37.12    | 31.75    |
| 34       | 40.64    | 47.28    | 41.91    |
| 40       | 48.26    | 54.90    | 49.53    |
| 50       | 60.96    | 67.60    | 62.23    |
| 60       | 73.66    | 80.30    | 74.93    |
| 64       | 78.74    | 85.38    | 80.01    |
|          |          |          |