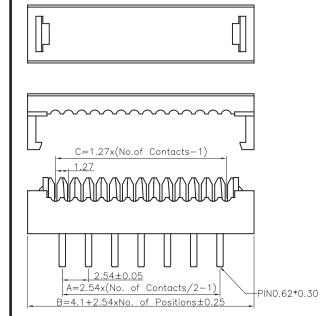

#### Dimension

2.54

**General Tolerance:**  $X = \pm 0.20$  $.XX = \pm 0.10$ 

Dimensions : Millimetres (Inches)

| Circuits | A ± 0.15 | B ± 0.25 | C ± 0.15 |
|----------|----------|----------|----------|
| 08       | 7.62     | 14.26    | 8.89     |
| 10       | 10.16    | 16.80    | 11.43    |
| 14       | 15.24    | 21.88    | 16.51    |
| 16       | 17.78    | 24.42    | 19.05    |
| 20       | 22.86    | 29.50    | 24.13    |
| 24       | 27.94    | 34.58    | 29.21    |
| 26       | 30.48    | 37.12    | 31.75    |
| 34       | 40.64    | 47.28    | 41.91    |
| 40       | 48.26    | 54.90    | 49.53    |
| 50       | 60.96    | 67.60    | 62.23    |
| 60       | 73.66    | 80.30    | 74.93    |
| 64       | 78.74    | 85.38    | 80.01    |
|          |          |          |          |