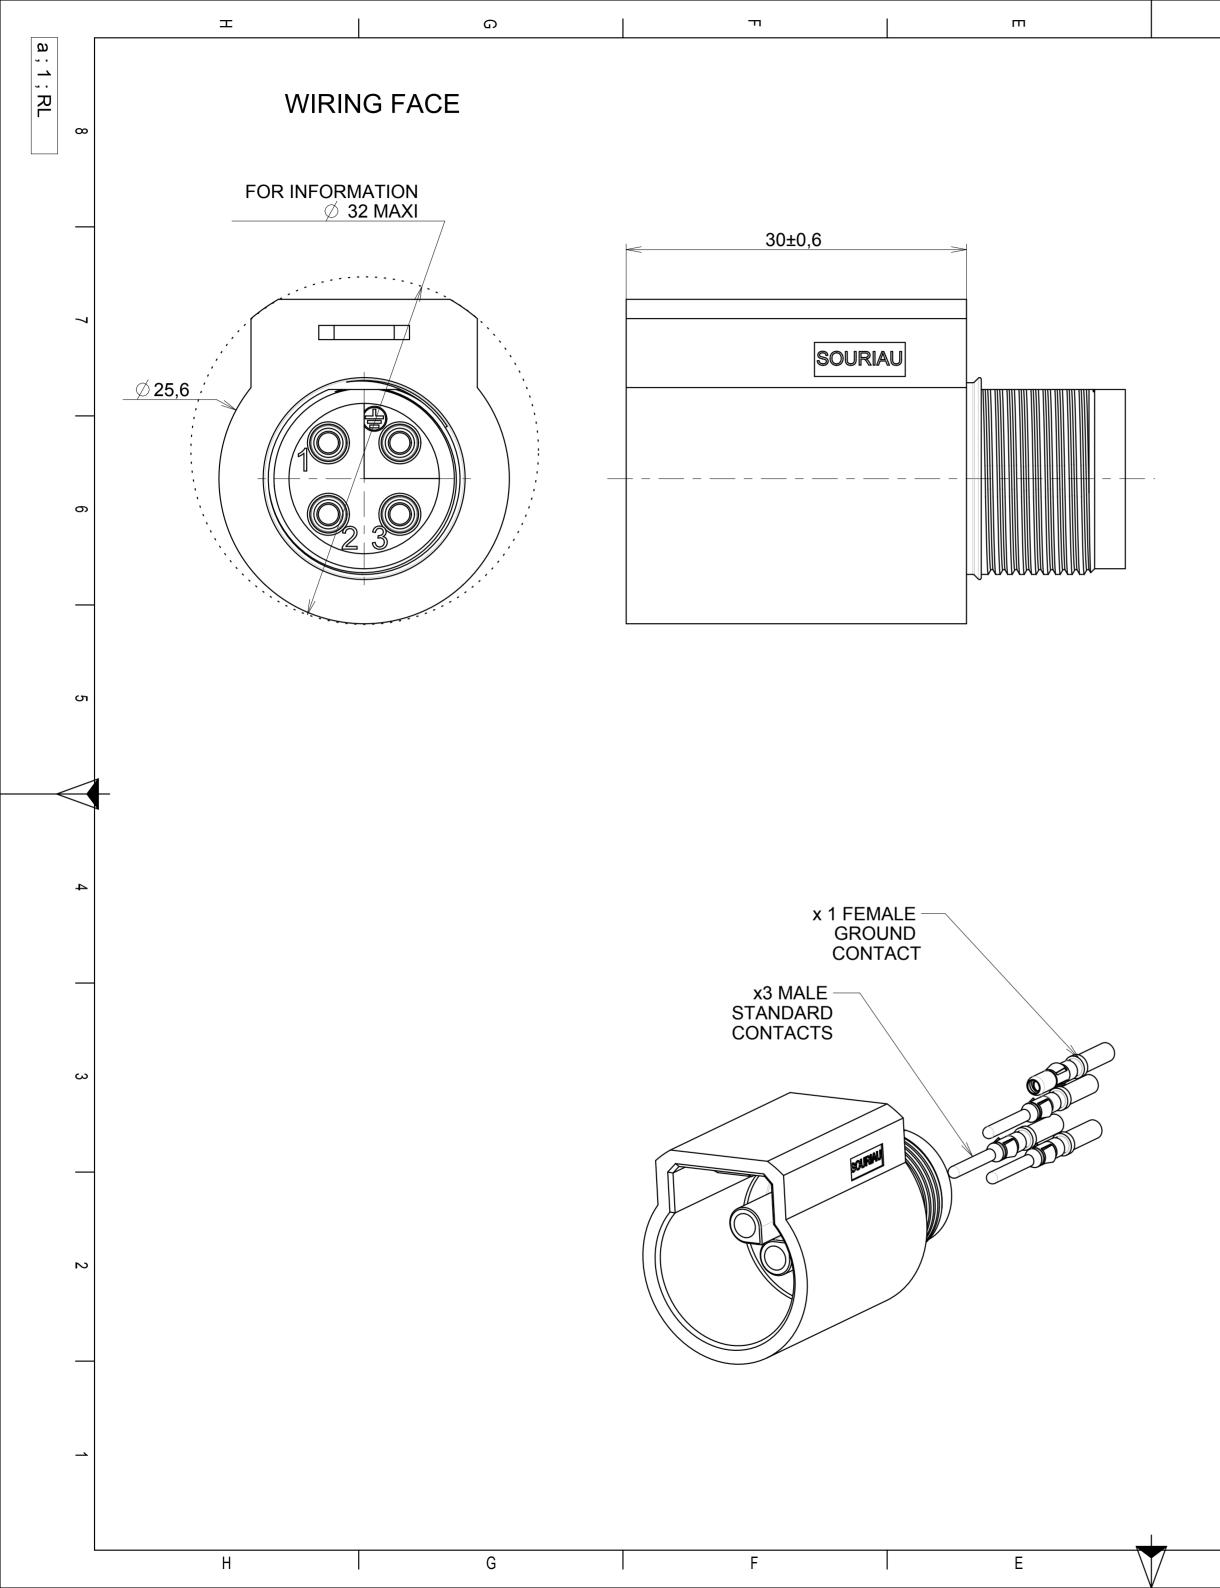

| D |     | C        |                                                                                            |                                                                                                               |   |  |
|---|-----|----------|--------------------------------------------------------------------------------------------|---------------------------------------------------------------------------------------------------------------|---|--|
|   |     |          | MATERIAL :                                                                                 | ·                                                                                                             |   |  |
|   |     |          | Shell : PA colour black<br>Contacts : Brass alloy + Nickel and Gold plated                 |                                                                                                               |   |  |
|   | MAT | ING FACE |                                                                                            |                                                                                                               | 8 |  |
|   |     |          |                                                                                            | FERISTICS :<br>77 Vac , 16A per UL standard<br>50 Vac , 16A per IEC60320-1                                    |   |  |
|   | <   | 20 >     | Operating temperature:-40°C<br>Corrosion salt spray:500 hou<br>Durability: 500 matings and | urs<br>unmatings                                                                                              |   |  |
|   |     |          | -IP69K : exposure to high                                                                  | : immersion under 10 m of water.<br>(IEC 60529)<br>pressure water of cleaning                                 | 7 |  |
|   |     |          | equipement(DIN 400<br>-IP67 compliant in unmate<br>immersion under 1 m of wate             | ed conditions (0.1 bar during 1/2 h :                                                                         |   |  |
|   |     | 28'e     | Connector in accordance to<br>_UL1977<br>_UL 5VA                                           | :                                                                                                             |   |  |
|   | 3   |          | -2-Contacts to be orderd sep<br>ground female conta                                        | delivered as pre-assembled kit.<br>parately<br>act : x1 SC or RC contact type<br>s : x3 SM or RM contact type | 6 |  |
|   |     |          |                                                                                            |                                                                                                               | - |  |
|   |     |          |                                                                                            |                                                                                                               |   |  |
|   |     |          |                                                                                            |                                                                                                               | 5 |  |
|   |     |          |                                                                                            |                                                                                                               |   |  |