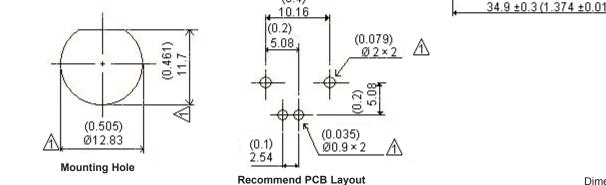

Dimensions : Millimetres (Inches)

| bers of the Frenheir affeir group of companies (the Group ) of are licensed to it. No                                                                                                                                                                                                                                                                                                                                                                                   | TOLERANCES:                                                                         | DRAWN BY:    | DATE:    | DRAWING TITLE:                            |                     |             |             |          |  |
|-------------------------------------------------------------------------------------------------------------------------------------------------------------------------------------------------------------------------------------------------------------------------------------------------------------------------------------------------------------------------------------------------------------------------------------------------------------------------|-------------------------------------------------------------------------------------|--------------|----------|-------------------------------------------|---------------------|-------------|-------------|----------|--|
| piled. The Information suppiled is believed to be accurate but the Group assumes no<br>responsibility for its accuracy or completeness, any error in or onission from it or for any<br>use made of it. Users of this data sheet should check for themselves the Information and<br>the suitability of the products for their purpose and namke any assumptions based on<br>information included or omitted. Liability for loss or damage resulting from any reliance on | UNLESS OTHERWISE<br>SPECIFIED,<br>DIMENSIONS ARE<br>FOR REFERENCE<br>PURPOSES ONLY. | SUN          | 05/05/12 | BNC Right Angle PCB Mount Jack Receptacle |                     |             |             |          |  |
|                                                                                                                                                                                                                                                                                                                                                                                                                                                                         |                                                                                     | CHECKED BY:  | DATE:    | SIZE DWG NO.                              | ELEC                |             | TRONIC FILE | REV<br>A |  |
|                                                                                                                                                                                                                                                                                                                                                                                                                                                                         |                                                                                     | SID          | 05/05/12 | Δ                                         | M10002425           | 1712355 DWG |             |          |  |
|                                                                                                                                                                                                                                                                                                                                                                                                                                                                         |                                                                                     | APPROVED BY: | DATE:    |                                           |                     | I           |             |          |  |
| ate to limit or restrict the Group's liability for death or personal injury resulting from his negli-<br>gence. Multicomp is the registered trademark of the Group. © Premier Farnell plc 2012.                                                                                                                                                                                                                                                                         |                                                                                     |              | 18/05/12 | SCALE: NTS                                | U.O.M.: mm (Inches) |             | SHEET: 1 O  | DF 2     |  |