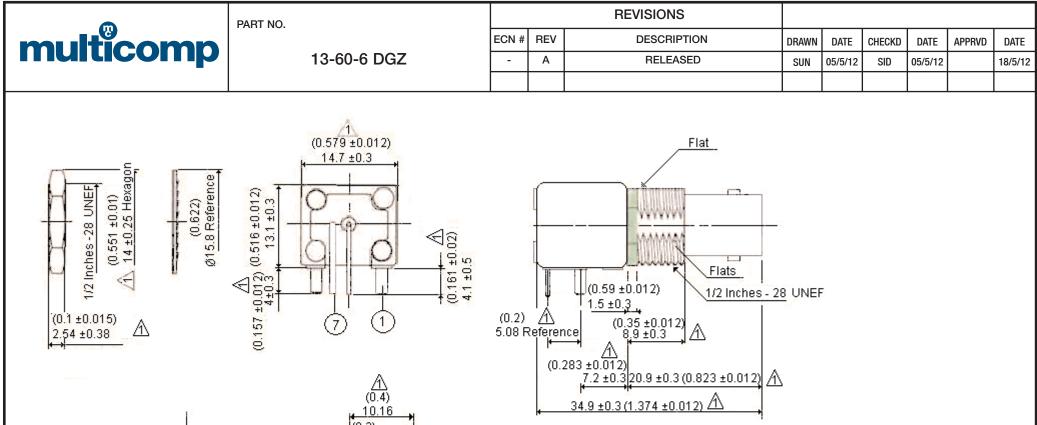

| multicomp | PART NO. |       | REVISIONS |             |       |         |        |         |        |         |  |
|-----------|----------|-------|-----------|-------------|-------|---------|--------|---------|--------|---------|--|
|           |          | ECN # | REV       | DESCRIPTION | DRAWN | DATE    | CHECKD | DATE    | APPRVD | DATE    |  |
|           |          | -     | А         | RELEASED    | SUN   | 05/5/12 | SID    | 04/5/12 |        | 18/5/12 |  |
|           |          |       |           |             |       |         |        |         |        |         |  |

## Specification Table

| Item | Description    | Description Material                                                        |             |  |
|------|----------------|-----------------------------------------------------------------------------|-------------|--|
| 1    | Mounting Post  | Brass                                                                       |             |  |
| 2    | Body           | Zinc Alloy                                                                  |             |  |
| 3    | Nut            | Brass                                                                       |             |  |
| 4    | Nut            | S50C                                                                        | 13-60-6 DGZ |  |
| 5    | Insulation     | Polypropylene UL 94HB                                                       |             |  |
| 6    | Centre Contact | Phosphorous Bronze with Gold Plating at<br>Contact Area Tin Plating at Tail |             |  |
| 7    | Solder Pin     | Copper Wire                                                                 |             |  |