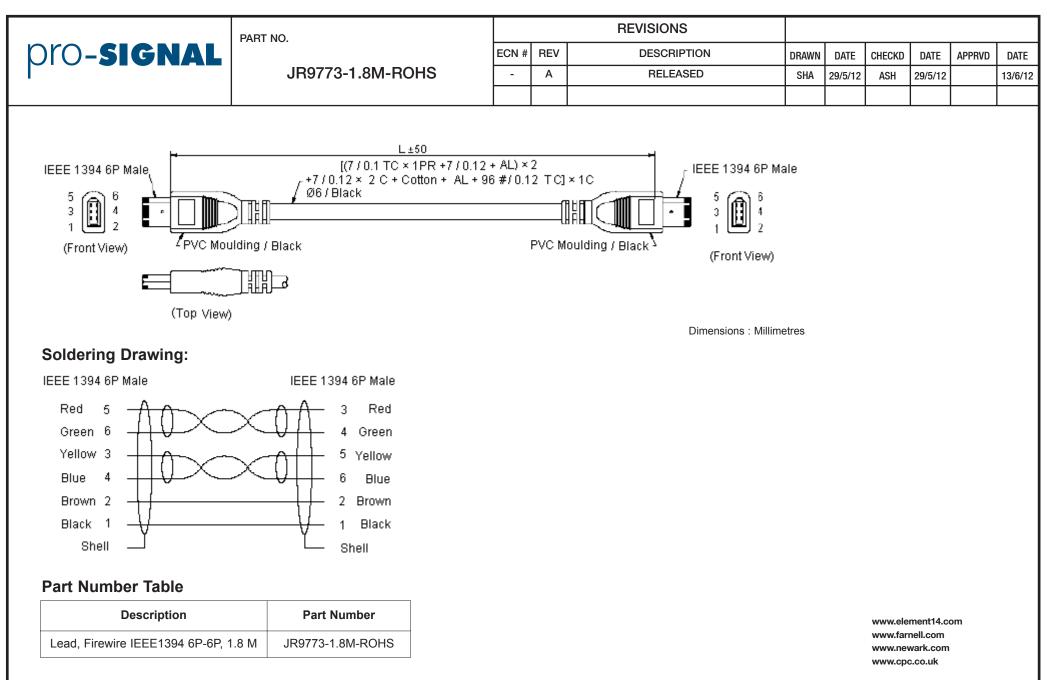

| Important Notice: This data sheet and its contents (the "Information") belong to the Premier<br>Farnell Group (the "Group") or are licensed to it. No licence is granted for the use of it other than<br>for information purposes in connection with the products to which it relates. No licence of any<br>intellectual property rights is granted. The Information is subject to charge without notice and<br>replaces all data sheets previously supplied. The Information supplied is believed to be accurate<br>but the Group assumes no responsibility for its accuracy or completeness, any error in or omis-<br>sion from it or for any use made of it. Users of this data sheet should check for themselves the<br>Information and the suitability of the products for their purpose and not make any assumptions<br>based on information included or omitted. Liability for loss or damage resulting from any reliance<br>on the Information included or omitted. Liability for loss or damage resulting from any reliance<br>on the Information or use of thi (ncluding liability resulting from negligence or where the Group was<br>aware of the possibility of such loss or damage arising) is excluded. This will not operate to limit<br>or restrict the Group's liability for dath or personal injury resulting from its negligence.<br>Pro-SIGNAL is the registered trademark of the Group. @ Premier Farnell plc 2012. | TOLERANCES:                                                                         | DRAWN BY:    | DATE:    | DRAWING TITLE: |                                |                 |          |
|-------------------------------------------------------------------------------------------------------------------------------------------------------------------------------------------------------------------------------------------------------------------------------------------------------------------------------------------------------------------------------------------------------------------------------------------------------------------------------------------------------------------------------------------------------------------------------------------------------------------------------------------------------------------------------------------------------------------------------------------------------------------------------------------------------------------------------------------------------------------------------------------------------------------------------------------------------------------------------------------------------------------------------------------------------------------------------------------------------------------------------------------------------------------------------------------------------------------------------------------------------------------------------------------------------------------------------------------------------------------------------------------------------------------------------------------|-------------------------------------------------------------------------------------|--------------|----------|----------------|--------------------------------|-----------------|----------|
|                                                                                                                                                                                                                                                                                                                                                                                                                                                                                                                                                                                                                                                                                                                                                                                                                                                                                                                                                                                                                                                                                                                                                                                                                                                                                                                                                                                                                                           | UNLESS OTHERWISE<br>SPECIFIED,<br>DIMENSIONS ARE<br>FOR REFERENCE<br>PURPOSES ONLY. | SHA          | 29/05/12 | Fir            | Firewire Lead - IEEE1394, 1.8M |                 |          |
|                                                                                                                                                                                                                                                                                                                                                                                                                                                                                                                                                                                                                                                                                                                                                                                                                                                                                                                                                                                                                                                                                                                                                                                                                                                                                                                                                                                                                                           |                                                                                     | CHECKED BY:  | DATE:    | SIZE DWG NO.   |                                | ELECTRONIC FILE | REV      |
|                                                                                                                                                                                                                                                                                                                                                                                                                                                                                                                                                                                                                                                                                                                                                                                                                                                                                                                                                                                                                                                                                                                                                                                                                                                                                                                                                                                                                                           |                                                                                     | ASH          | 29/05/12 | Δ              |                                | 390279 DWG      | A        |
|                                                                                                                                                                                                                                                                                                                                                                                                                                                                                                                                                                                                                                                                                                                                                                                                                                                                                                                                                                                                                                                                                                                                                                                                                                                                                                                                                                                                                                           |                                                                                     | APPROVED BY: | DATE:    |                | <u> </u>                       |                 | <u> </u> |
|                                                                                                                                                                                                                                                                                                                                                                                                                                                                                                                                                                                                                                                                                                                                                                                                                                                                                                                                                                                                                                                                                                                                                                                                                                                                                                                                                                                                                                           |                                                                                     |              | 13/06/12 | SCALE: NTS     | U.O.M.: mm                     | SHEET: 1 O      | 0F 1     |