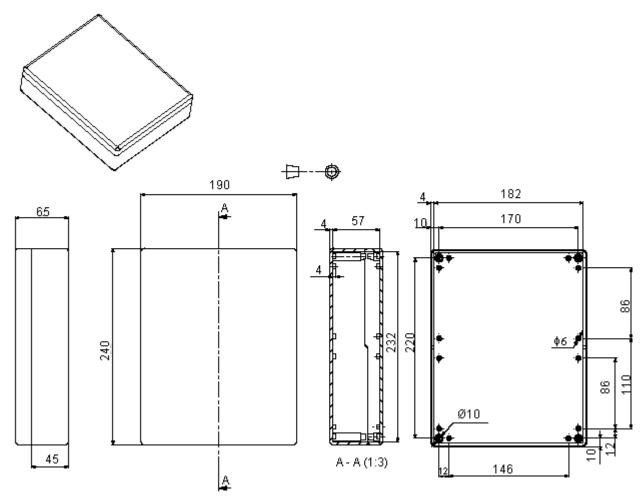

## **Part Number Table**

| Description     | Part Number |  |  |  |
|-----------------|-------------|--|--|--|
| Box, ABS, White | AB910W      |  |  |  |

Dimensions : Millimetres

www.element14.com www.farnell.com www.newark.com

| DRAW             | NG TITLE:       |                                     |  |        |   |          |   |  |
|------------------|-----------------|-------------------------------------|--|--------|---|----------|---|--|
|                  | ABS Box - White |                                     |  |        |   |          |   |  |
| SIZE<br><b>A</b> | DWG NO.         | M10002122 ELECTRONIC FILE 75569_DWG |  |        |   | REV<br>A |   |  |
| SCAL             | E: NTS          | U.O.M.: mm                          |  | SHEET: | 1 | OF       | 1 |  |