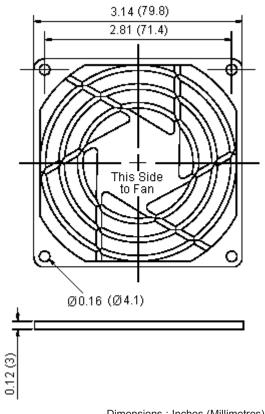

## Dimensions : Inches (Millimetres)

## **Part Number Table**

| Description |                       | Part Number |  |
|-------------|-----------------------|-------------|--|
|             | Guard, Plastic, 80 mm | MC0908-G    |  |

www.element14.com www.farnell.com www.newark.com