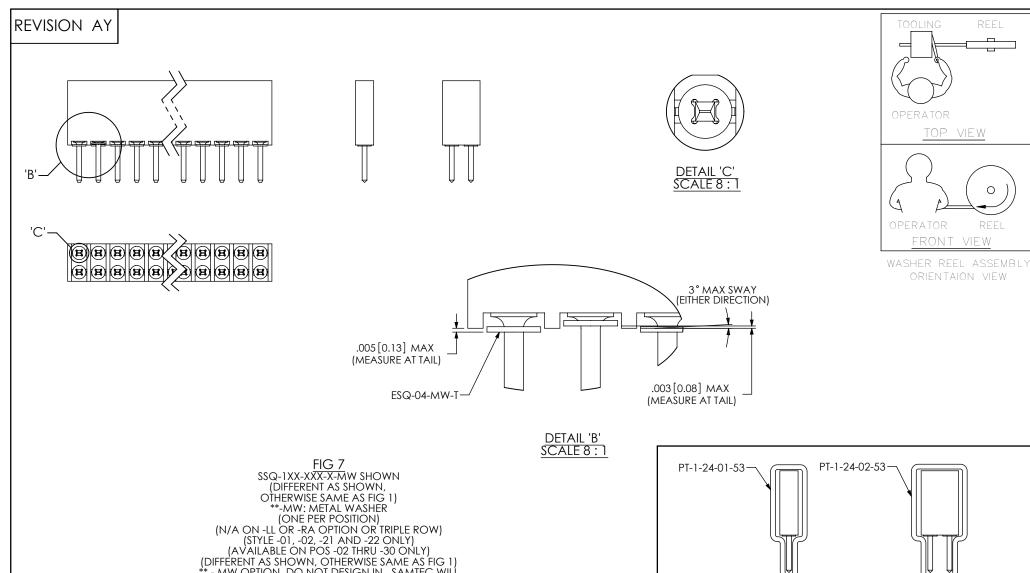

FIG 8 POLARIZATION TOCATION INSERT PK-06-N INTO SPECIFIED POS AND BREAK OFF TAB

03 01

01 02 03

M

- MW OPTION, DO NOT DESIGN IN. SAMTEC WILL ONLY SUPPORT EXISTING BUSINESS AS OF 02/12/2002

> $\blacksquare$ M  $\blacksquare$ 04 01

ASSEMBLY, SOCKET STRIP .025[0.64] SQ TAIL

SSQ-1XX-XX-XXX-X-XX-XXX-XX-X

BY: PURVIS 06/12/1987 SHEET 3 OF 3

F:\DWG\MISC\MKTG\SSQ-1XX-XX-XXX-XX-XXX-XX-XX-MKT.SLDDRW