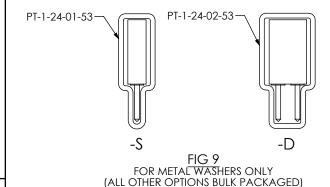

ASSEMBLY, SOCKET STRIP .025[0.64] SQ TAIL

SSQ-1XX-XX-XXX-X-XX-XXX-XX-X

BY: PURVIS 06/12/1987 SHEET 3 OF 3

F:\DWG\MISC\MKTG\SSQ-1XX-XX-XXX-XX-XXX-XX-XX-MKT.SLDDRW