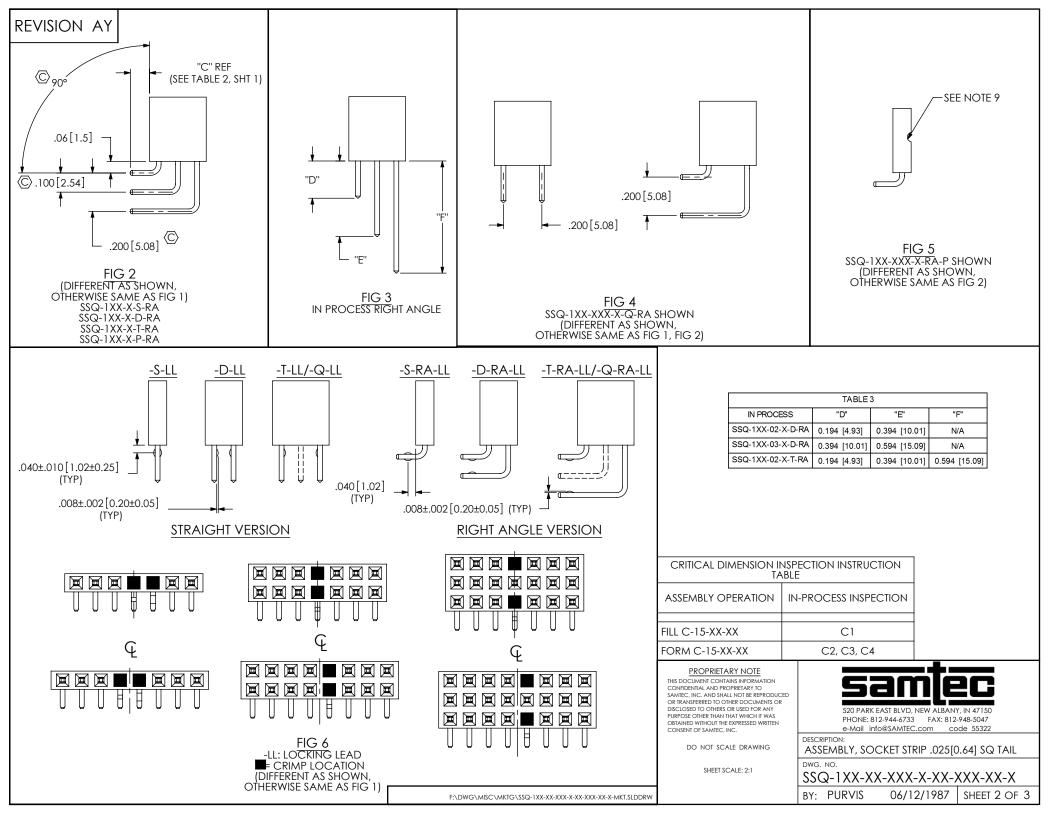

ASSEMBLY, SOCKET STRIP .025[0.64] SQ TAIL

SSQ-1XX-XX-XXX-X-XX-XXX-XX-X

BY: PURVIS 06/12/1987 SHEET 3 OF 3

F:\DWG\MISC\MKTG\SSQ-1XX-XX-XXX-XX-XXX-XX-XX-MKT.SLDDRW