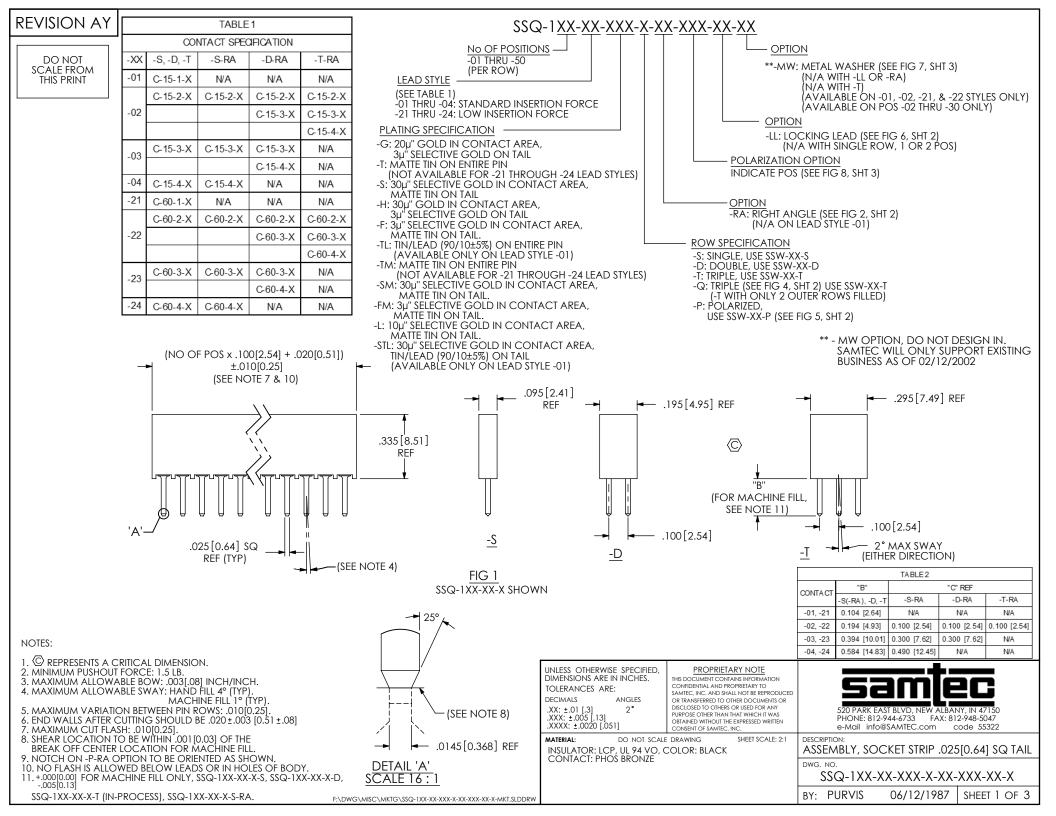

ASSEMBLY, SOCKET STRIP .025[0.64] SQ TAIL

SSQ-1XX-XX-XXX-X-XX-XXX-XX-X

BY: PURVIS 06/12/1987 SHEET 3 OF 3

F:\DWG\MISC\MKTG\SSQ-1XX-XX-XXX-XX-XXX-XX-XX-MKT.SLDDRW