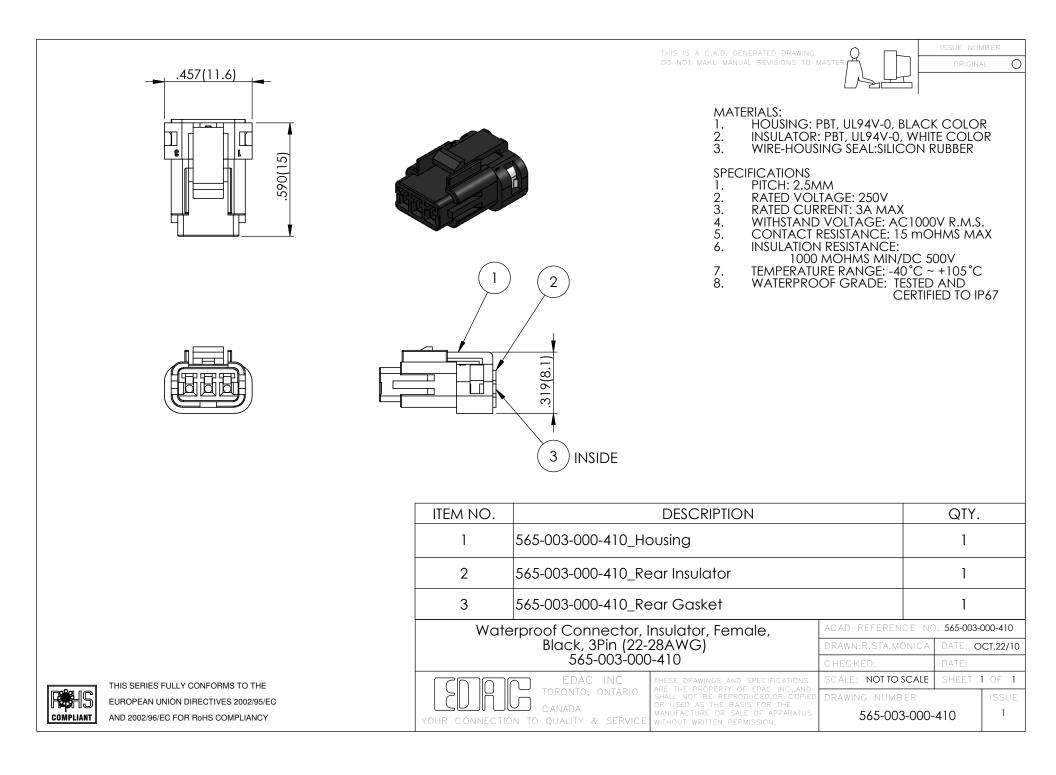

|                                                                                                                           |                                                                                     | MATERIALS:<br>1. HOUSING: PBT, UL94W<br>2. INSULATOR: PBT, UL94W<br>3. WIRE-HOUSING SEAL:<br>SPECIFICATIONS<br>1. PITCH: 2.5MM<br>2. RATED VOLTAGE: 250<br>3. RATED CURRENT: 3A //<br>4. WITHSTAND VOLTAGE:<br>5. CONTACT RESISTANC<br>6. INSULATION RESISTANC<br>6. INSULATION RESISTANC<br>1000 MOHMS //<br>7. TEMPERATURE RANGE<br>8. WATERPROOF GRADI | V-0,WHIT<br>ILICON F<br>MAX<br>: AC1000<br>E: 15 mO<br>CE:<br>IN/DC 5<br>: -40°C ~<br>: TESTED | E COLOR<br>PUBBER<br>IV R.M.S.<br>HMS MAX<br>DOV<br>+105°C |  |
|---------------------------------------------------------------------------------------------------------------------------|-------------------------------------------------------------------------------------|-----------------------------------------------------------------------------------------------------------------------------------------------------------------------------------------------------------------------------------------------------------------------------------------------------------------------------------------------------------|------------------------------------------------------------------------------------------------|------------------------------------------------------------|--|
|                                                                                                                           | ITEM NO.                                                                            | DESCRIPTION                                                                                                                                                                                                                                                                                                                                               |                                                                                                | QTY.                                                       |  |
| 4 INSIDE                                                                                                                  | 1                                                                                   | 565-003-000-310_Housing                                                                                                                                                                                                                                                                                                                                   |                                                                                                | 1                                                          |  |
|                                                                                                                           | 2                                                                                   | 565-003-000-310_Rear Insulator                                                                                                                                                                                                                                                                                                                            |                                                                                                | 1                                                          |  |
|                                                                                                                           | 3                                                                                   | 565-003-000-310_Rear Gasket                                                                                                                                                                                                                                                                                                                               |                                                                                                | 1                                                          |  |
|                                                                                                                           | 4                                                                                   | 565-003-000-310_Front Gasket                                                                                                                                                                                                                                                                                                                              |                                                                                                | 1                                                          |  |
|                                                                                                                           | Waterproof Connector, Insulator, Male, Black,<br>3Pin (22-28AWG)<br>565-003-000-310 |                                                                                                                                                                                                                                                                                                                                                           |                                                                                                |                                                            |  |
| THIS SERIES FULLY CONFORMS TO THE<br>EUROPEAN UNION DIRECTIVES 2002/95/EC<br>COMPLIANT AND 2002/96/EC FOR RoHS COMPLIANCY | YOUR CONNECTION                                                                     | EDAC INC<br>TORONTO, ONTARIO<br>CANADA                                                                                                                                                                                                                                                                                                                    |                                                                                                | SHEET 1 OF 1<br>ISSUE                                      |  |