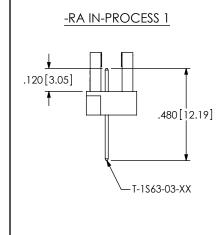

BY: ERIC M. 08/17/01 SHEET 2 OF 3

FIG 6 -SM: SURFACE MOUNT OPTION (SHOWN: EHF-110-01-XX-D-SM-LC) (SHOWN WITH LATCHES OPEN)

FIG 7 -03 & -04 PICK AND PLACE PAD (SHOWN: EHF-104-01-XX-D-SM-XX-P)

LATCHES OMITTED FOR CLARITY