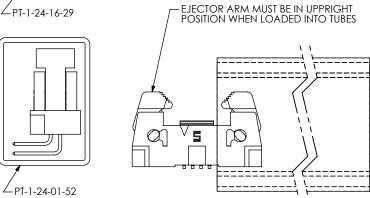

## PACKAGING VIEWS (LOAD PARTS WITH POSITION #1 INDICATOR IN SAME DIRECTION AS ARROW ON TUBE)

- PT-1-24-05-09

| TAIL OPTION  | OPTION                  | PACKAGING TUBE | PLUG  |
|--------------|-------------------------|----------------|-------|
| THROUGH HOLE | N/A                     | PT-1-24-05-09  |       |
| -SM          | NONE, -LC,<br>-K, -LC-K | PT-1-24-16-29  | TP-07 |
| -SM          | -P, -LC-P               | PT-1-24-01-51  | TP-13 |
| -RA          | N/A                     | PT-1-24-01-52  | 11-13 |