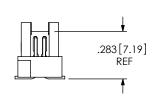

BY: ERIC M. 08/17/01 SHEET 2 OF 3

FIG 6 -SM: SURFACE MOUNT OPTION (SHOWN: EHF-110-01-XX-D-SM-LC) (SHOWN WITH LATCHES OPEN)

FIG 7 -03 & -04 PICK AND PLACE PAD (SHOWN: EHF-104-01-XX-D-SM-XX-P)

LATCHES OMITTED FOR CLARITY