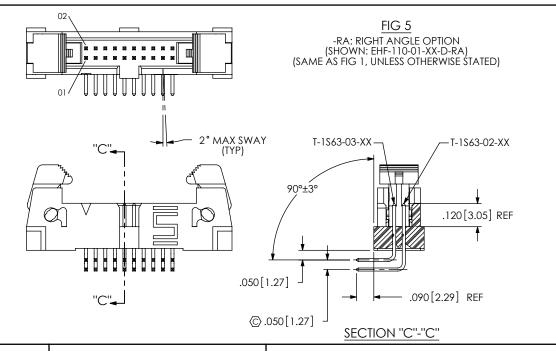

## PACKAGING VIEWS (LOAD PARTS WITH POSITION #1 INDICATOR IN SAME DIRECTION AS ARROW ON TUBE)



- PT-1-24-05-09

| TAIL OPTION  | OPTION                  | PACKAGING TUBE | PLUG  |
|--------------|-------------------------|----------------|-------|
| THROUGH HOLE | N/A                     | PT-1-24-05-09  |       |
| -SM          | NONE, -LC,<br>-K, -LC-K | PT-1-24-16-29  | TP-07 |
| -SM          | -P, -LC-P               | PT-1-24-01-51  | TP-13 |
| -RA          | N/A                     | PT-1-24-01-52  | 11-13 |







## PROPRIETARY NOTE

THIS DOCUMENT CONTAINS INFORMATION CONIDENTIAL AND PROPRIETARY TO SAMTEC, INC. AND SHALL NOT BE REPRODUCED OR TRANSFERRED TO OTHER DOCUMENTS OR DISCLOSED TO OTHERS NO USED FOR ANY PURPOSE OTHER THAN THAT WHICH IT WAS OBTAINED WITHOUT THE EXPRESSED