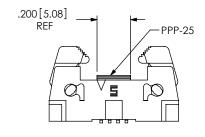

BY: ERIC M. 08/17/01 SHEET 2 OF 3

FIG 6 -SM: SURFACE MOUNT OPTION (SHOWN: EHF-110-01-XX-D-SM-LC) (SHOWN WITH LATCHES OPEN)

FIG 7 -03 & -04 PICK AND PLACE PAD (SHOWN: EHF-104-01-XX-D-SM-XX-P)

LATCHES OMITTED FOR CLARITY