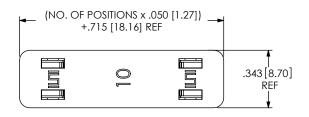

## PACKAGING VIEWS (LOAD PARTS WITH POSITION #1 INDICATOR IN SAME DIRECTION AS ARROW ON TUBE)

- PT-1-24-05-09

| TAIL OPTION  | OPTION                  | PACKAGING TUBE | PLUG  |
|--------------|-------------------------|----------------|-------|
| THROUGH HOLE | N/A                     | PT-1-24-05-09  |       |
| -SM          | NONE, -LC,<br>-K, -LC-K | PT-1-24-16-29  | TP-07 |
| -SM          | -P, -LC-P               | PT-1-24-01-51  | TP-13 |
| -RA          | N/A                     | PT-1-24-01-52  | 11-13 |