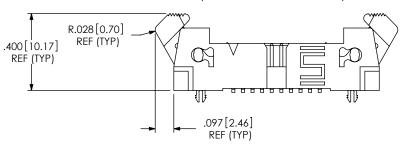

BY: ERIC M. 08/17/01 SHEET 2 OF 3

FIG 6 -SM: SURFACE MOUNT OPTION (SHOWN: EHF-110-01-XX-D-SM-LC) (SHOWN WITH LATCHES OPEN)

FIG 7 -03 & -04 PICK AND PLACE PAD (SHOWN: EHF-104-01-XX-D-SM-XX-P)

LATCHES OMITTED FOR CLARITY