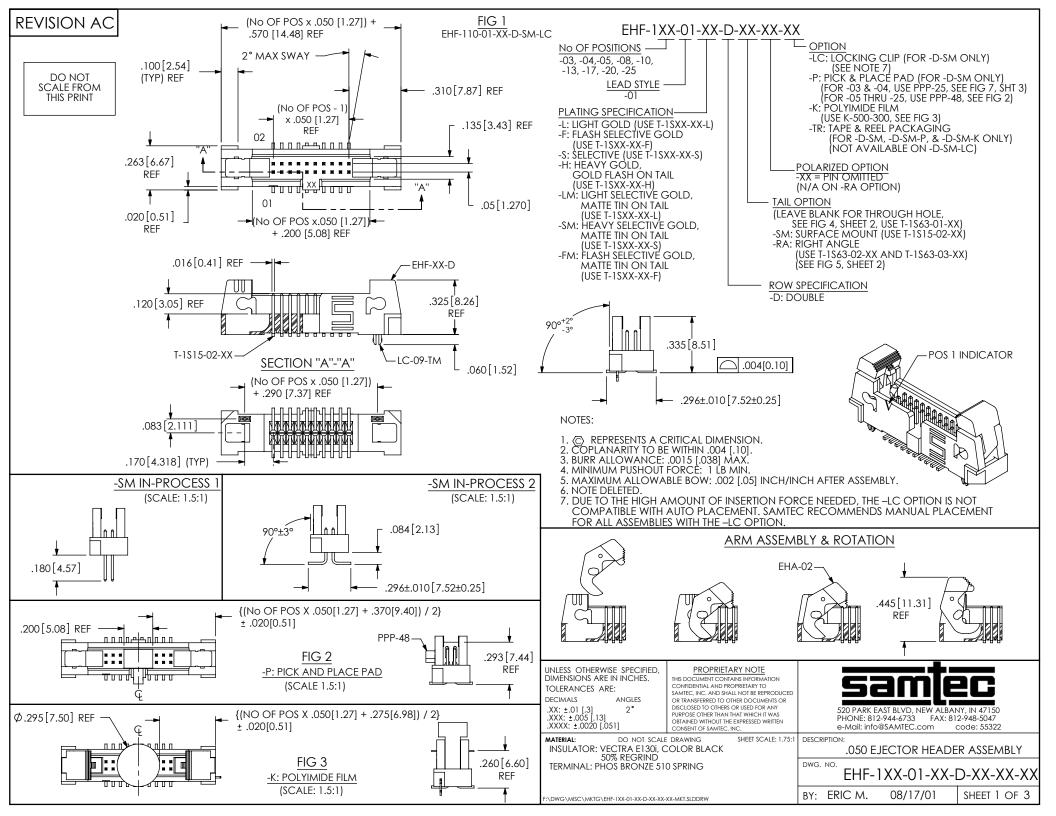

## PACKAGING VIEWS (LOAD PARTS WITH POSITION #1 INDICATOR IN SAME DIRECTION AS ARROW ON TUBE)

- PT-1-24-05-09

| TAIL OPTION  | OPTION                  | PACKAGING TUBE | PLUG  |
|--------------|-------------------------|----------------|-------|
| THROUGH HOLE | N/A                     | PT-1-24-05-09  |       |
| -SM          | NONE, -LC,<br>-K, -LC-K | PT-1-24-16-29  | TP-07 |
| -SM          | -P, -LC-P               | PT-1-24-01-51  | TP-13 |
| -RA          | N/A                     | PT-1-24-01-52  | 11-13 |