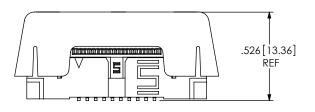

1-24-01-52  | 11-13 |







## PROPRIETARY NOTE

THIS DOCUMENT CONTAINS INFORMATION CONIDENTIAL AND PROPRIETARY TO SAMTEC, INC. AND SHALL NOT BE REPRODUCED OR TRANSFERRED TO OTHER DOCUMENTS OR DISCLOSED TO OTHERS NO USED FOR ANY PURPOSE OTHER THAN THAT WHICH IT WAS OBTAINED WITHOUT THE EXPRESSED WRITTEN CONSENT OF SAMTEC, INC.

DO NOT SCALE DRAWING

SHEET SCALE: 2:1



520 PARK EAST BLVD, NEW ALBANY, IN 47150 PHONE: 812-944-6733 FAX: 812-948-5047 e-Mail: info@SAMTEC.com code: 55322

DESCRIPTION:

.050 EJECTOR HEADER ASSEMBLY

DWG. NO.

EHF-1XX-01-XX-D-XX-XX-XX

BY: ERIC M. 08/17/01 SHEET 2 OF 3

FIG 6 -SM: SURFACE MOUNT OPTION (SHOWN: EHF-110-01-XX-D-SM-LC) (SHOWN WITH LATCHES OPEN)



FIG 7 -03 & -04 PICK AND PLACE PAD (SHOWN: EHF-104-01-XX-D-SM-XX-P)





LATCHES OMITTED FOR CLARITY





FIG 8 APPLICATION VIEW EHF MATED WITH FFSD AND ECF

## PROPRIETARY NOTE

THIS DOCUMENT CONTAINS INFORMATION CONFIDENTIAL AND PROPRIETARY TO SAMTEC, INC. AND SHALL NOT BE REPRODUCED OR TRANSFERRED TO OTHER DOCUMENTS OR DISCLOSED TO OTHERS OR USED FOR ANY PURPOSE OTHER THAN THAT WHICH IT WAS OBTAINED WITHOUT THE EXPRESSED WRITTEN CONSENT OF SAMTEC, INC.

DO NOT SCALE DRAWING

SHEET SCALE: 2:1



520 PARK EAST BLVD, NEW ALBANY, IN 47150 PHONE: 812-944-6733 FAX: 812-948-5047 e-Mail: info@SAMTEC.com

DESCRIPTION:

.050 EJECTOR HEADER ASSEMBLY

EHF-1XX-01-XX-D-XX-XX BY: ERIC M. 08/17/01 SHEET 3 OF 3