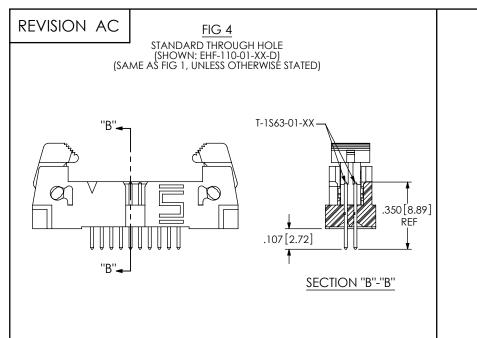

## PACKAGING VIEWS (LOAD PARTS WITH POSITION #1 INDICATOR IN SAME DIRECTION AS ARROW ON TUBE)



- PT-1-24-05-09

| TAIL OPTION  | OPTION                  | PACKAGING TUBE | PLUG  |
|--------------|-------------------------|----------------|-------|
| THROUGH HOLE | N/A                     | PT-1-24-05-09  |       |
| -SM          | NONE, -LC,<br>-K, -LC-K | PT-1-24-16-29  | TP-07 |
| -SM          | -P, -LC-P               | PT-1-24-01-51  | TP-13 |
| -RA          | N/A                     | PT-1-24-01-52  | 11-13 |







## PROPRIETARY NOTE

THIS DOCUMENT CONTAINS INFORMATION CONIDENTIAL AND PROPRIETARY TO SAMTEC, INC. AND SHALL NOT BE REPRODUCED OR TRANSFERRED TO OTHER DOCUMENTS OR DISCLOSED TO OTHERS NO USED FOR ANY PURPOSE OTHER THAN THAT WHICH IT WAS OBTAINED WITHOUT THE EXPRESSE