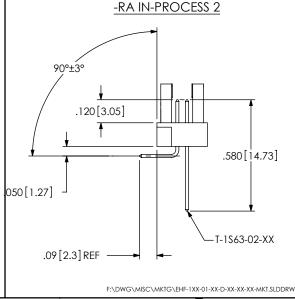

BY: ERIC M. 08/17/01 SHEET 2 OF 3

FIG 6 -SM: SURFACE MOUNT OPTION (SHOWN: EHF-110-01-XX-D-SM-LC) (SHOWN WITH LATCHES OPEN)

FIG 7 -03 & -04 PICK AND PLACE PAD (SHOWN: EHF-104-01-XX-D-SM-XX-P)

LATCHES OMITTED FOR CLARITY