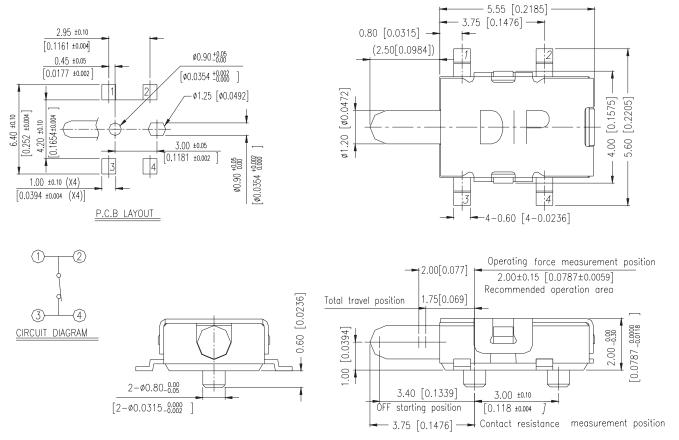

MCFTE-3C-V

Dimensions : Millimetres (Inches)

General Tolerance : ±0.2

| Important Notice : This data sheet and its contents (the "Information") belong to the members of the                                                                                                                                                                                                                                                                                            | TOLERANCES:             | DRAWN BY:    | DATE:    | DRAW       | /ING TITLE: |                                 |          |           |     |
|-------------------------------------------------------------------------------------------------------------------------------------------------------------------------------------------------------------------------------------------------------------------------------------------------------------------------------------------------------------------------------------------------|-------------------------|--------------|----------|------------|-------------|---------------------------------|----------|-----------|-----|
| Premier Farnell group of companies (the "Group") or are licensed to it. No licence is granted for the use of<br>it other than for information purposes in connection with the products to which it relates. No licence of any<br>intellectual property rights is granted. The Information is subject to chance without notice and replaces all                                                  |                         | AB           | 05/07/13 |            | Detec       | tor Switcl                      | h - SMI  | D         |     |
| Interfectual property rights is granted. The mortination is subject to change windout notice and replaces and<br>data sheets previously supplied. The Information supplied is believed to be accurate but the Group assumes<br>no responsibility for its accuracy or completeness, any error in or omission from it or for any use made of                                                      | UNLESS OTHERWISE        | CHECKED BY:  | DATE:    | SIZE       | DWG NO.     |                                 | ELECTRO  | ONIC FILE | REV |
| It. Users of this data sheet should check for themselves the information and the suitability of the products                                                                                                                                                                                                                                                                                    |                         | ER           | 05/07/13 | A4         | M1000122    | 2                               | (        | 0001      | 1.0 |
| for meir purpose and nor make any assumptions based on information included or omitted. Labeling for labeling or damage resulting from negli-<br>gence or where the Group was aware of the possibility of such loss or damage arising) is excluded. This will<br>be accerted to limit or certificit the Group (in libible dar for the the other area concluding analyting from the certific and |                         | APPROVED BY: | DATE:    | 0041       |             |                                 | (in ala) |           |     |
| not operate to limit or restrict the Group's liability for death or personal injury resulting from its negligence.<br>Multicomp is the registered trademark of the Group. © Premier Farnell plc 2012.                                                                                                                                                                                           | imier Farnell plc 2012. |              | 05/07/13 | SCALE: NTS |             | U.O.M.: mm (inch) SHEET: 3 of 4 |          | -         |     |