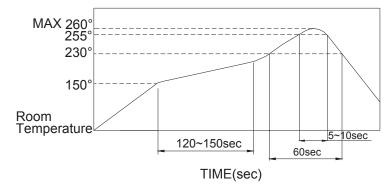

imier Farnell plc 2012. |              | 05/07/13 | SCALE: NTS |             | U.O.M.: mm (inch) SHEET: 3 of 4 |          | -         |     |

| M         | PART NO.       |       |     | REVISIONS   |       |          |        |          |        |          |  |  |
|-----------|----------------|-------|-----|-------------|-------|----------|--------|----------|--------|----------|--|--|
| multicomp | EC             | ECN # | REV | DESCRIPTION | DRAWN | DATE     | CHECKD | DATE     | APPRVD | DATE     |  |  |
|           | MCFTE - Series | -     | 1.0 | RELEASED    | AB    | 05/07/13 | ER     | 05/07/13 | ER     | 05/07/13 |  |  |
|           |                |       |     |             |       |          |        |          |        |          |  |  |

## **Reflow Temperature Profile:**



# Part Number Explanation:



**Circuit Diagram** 

#### Circuit Diagram 2C 3C ሙ– -120 ത ۵Ŀ

### **Part Number Table**

| Description               | Part Number |
|---------------------------|-------------|
| Switch Miero Dotoot SMD   | MCFTE-2C-V  |
| Switch, Micro Detect, SMD | MCFTE-3C-V  |

www.element14.com www.farnell.com www.newark.com

| Important Notice : This data sheet and its contents (the "Information") belong to the members of the                                                                                                                                                                                                                                            | TOLERANCES: