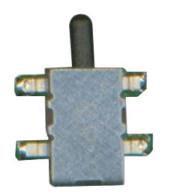

| Mechanical:                                                 |                                                            |
|-------------------------------------------------------------|------------------------------------------------------------|
| Maximum Operating Force                                     | : 50gf                                                     |
| Operating Temperature                                       | : -10°C to +60°C                                           |
| Storage Temperature                                         | : -20°C to +70°C                                           |
| External Height                                             | : 2mm                                                      |
| External Width                                              | : 4mm<br>: 5.55mm                                          |
| External Depth<br>Series                                    | : MCFTE                                                    |
| 001100                                                      | . MGFTE                                                    |
| Electrical:                                                 |                                                            |
| Electrical Life                                             | : 100,000 cycles                                           |
| Rating                                                      | : 1mA, 5V DC                                               |
| Maximum Contact Resistance<br>Minimum Insulation Resistance | : 2Ω<br>: 100MO                                            |
| Dielectric Strength                                         | : 100MΩ<br>: 100V AC/1minute                               |
| No. of Poles                                                | : 1                                                        |
| Contact Configuration                                       | : SPST                                                     |
| Material:                                                   |                                                            |
| Cover                                                       | : Stainless steel                                          |
| Base                                                        | : Nylon high-temperature thermoplastic<br>Colour : Black   |
| Stem                                                        | : Nylon high-temperature thermoplastic<br>Colour : Black   |
| Contact                                                     | : Stainless with silver plated<br>Stainless with Au plated |
| Terminal                                                    | : Brass with silver plated<br>Brass with Au plated         |
| Spring                                                      | : Piano wire                                               |