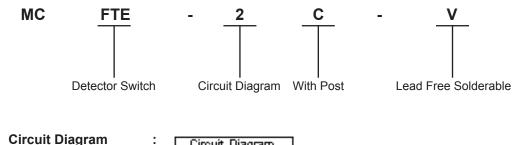

# Part Number Explanation:

**Circuit Diagram** 

#### Circuit Diagram 2C 3C ሙ– -120 ത ۵Ŀ