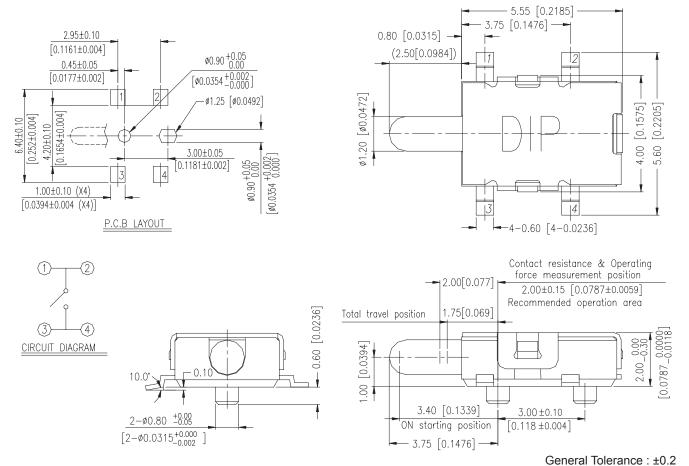

MCFTE-2C-V

Dimensions : Millimetres (Inches)

| Important Notice : This data sheet and its contents (the "Information") belong to the members of the                                                                                                                                                                                                                                                                                                                                                                                                                                                                                                                                                                                                                                                                                                                                                                                                                                                                                                                                                                                                                                                                                                                                                                                                                                                                                                                                                                                                                                                                                                                                                                                                                                                                                                                                                                                                                                                                                                                                                                                                                                 | TOLERANCES:      | DRAWN BY:    | DATE:    | DRAW         | ING TITLE: |                                 |           |           |     |
|--------------------------------------------------------------------------------------------------------------------------------------------------------------------------------------------------------------------------------------------------------------------------------------------------------------------------------------------------------------------------------------------------------------------------------------------------------------------------------------------------------------------------------------------------------------------------------------------------------------------------------------------------------------------------------------------------------------------------------------------------------------------------------------------------------------------------------------------------------------------------------------------------------------------------------------------------------------------------------------------------------------------------------------------------------------------------------------------------------------------------------------------------------------------------------------------------------------------------------------------------------------------------------------------------------------------------------------------------------------------------------------------------------------------------------------------------------------------------------------------------------------------------------------------------------------------------------------------------------------------------------------------------------------------------------------------------------------------------------------------------------------------------------------------------------------------------------------------------------------------------------------------------------------------------------------------------------------------------------------------------------------------------------------------------------------------------------------------------------------------------------------|------------------|--------------|----------|--------------|------------|---------------------------------|-----------|-----------|-----|
| it other than for information purposes in connection with the products to which it relates. No licence of any                                                                                                                                                                                                                                                                                                                                                                                                                                                                                                                                                                                                                                                                                                                                                                                                                                                                                                                                                                                                                                                                                                                                                                                                                                                                                                                                                                                                                                                                                                                                                                                                                                                                                                                                                                                                                                                                                                                                                                                                                        |                  | AB           | 05/07/13 |              | Detec      | tor Switc                       | h - SMI   | D         |     |
| interestual property rights is granited. The momentum is subject to change window house and replaces and<br>data sheets previously supplied. The Information supplied is believed to be accurate but the Group assumes<br>no responsibility for its accuracy or completeness, any error in or omission from it or for any use made of                                                                                                                                                                                                                                                                                                                                                                                                                                                                                                                                                                                                                                                                                                                                                                                                                                                                                                                                                                                                                                                                                                                                                                                                                                                                                                                                                                                                                                                                                                                                                                                                                                                                                                                                                                                                | UNLESS OTHERWISE | CHECKED BY:  | DATE:    | SIZE         | DWG NO.    |                                 | ELECTRO   | ONIC FILE | REV |
| for their purpose and not make any assumptions based on information included or omitted. Liability for loss                                                                                                                                                                                                                                                                                                                                                                                                                                                                                                                                                                                                                                                                                                                                                                                                                                                                                                                                                                                                                                                                                                                                                                                                                                                                                                                                                                                                                                                                                                                                                                                                                                                                                                                                                                                                                                                                                                                                                                                                                          | DIMENSIONS ARE   | ER           | 05/07/13 | A4 M10001222 |            | 2 0001                          |           | 1.0       |     |
| or damage resulting from any reliance on the Information or use of it (including liability resulting from negli-<br>gence or where the Group was aware of the possibility of such loss or damage arising) is excluded. This will<br>be determined to be a such as the su | FOR REFERENCE    | APPROVED BY: | DATE:    | 0041         |            |                                 | (in a la) |           |     |
| not operate to limit or restrict the Group's liability for death or personal injury resulting from its negligence.<br>Multicomp is the registered trademark of the Group. © Premier Farnell plc 2012.                                                                                                                                                                                                                                                                                                                                                                                                                                                                                                                                                                                                                                                                                                                                                                                                                                                                                                                                                                                                                                                                                                                                                                                                                                                                                                                                                                                                                                                                                                                                                                                                                                                                                                                                                                                                                                                                                                                                | PURPOSES ONLY.   | ER           | 05/07/13 | SCALE: NTS   |            | U.O.M.: mm (inch) SHEET: 2 of 4 |           | +         |     |