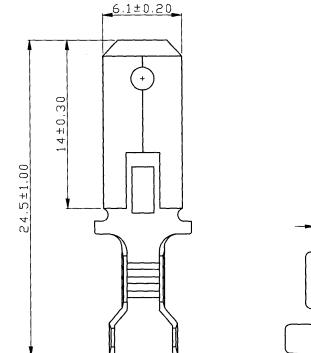

## AWG 16 14 AMP. 10 15

: 16AWG to 14A.W.G (1.5 - 2.5mm<sup>2</sup>) : 0.032" × 0.25" (0.8mm × 6.35mm) : LR : Loose piece, standard chemical treatment LT : Loose piece, Tin plated : 0.4mm

**Dimensions : Millimetres** 