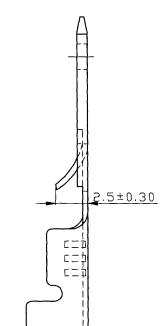

## AWG 16 14 AMP. 10 15

: 16AWG to 14A.W.G (1.5 - 2.5mm<sup>2</sup>) : 0.032" × 0.25" (0.8mm × 6.35mm) : LR : Loose piece, standard chemical treatment LT : Loose piece, Tin plated : 0.4mm

**Dimensions : Millimetres** 