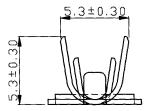

## AWG 16 14 AMP. 10 15

: 16AWG to 14A.W.G (1.5 - 2.5mm<sup>2</sup>) : 0.032" × 0.25" (0.8mm × 6.35mm) : LR : Loose piece, standard chemical treatment LT : Loose piece, Tin plated : 0.4mm

**Dimensions : Millimetres** 