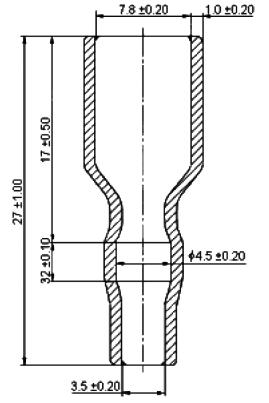

**Dimensions : Millimetres** 

## Part Number Table

| Description                    | Part Number |  |  |  |
|--------------------------------|-------------|--|--|--|
| Terminal Cover, 0.8mm × 6.35mm | 1505PVC     |  |  |  |

www.element14.com www.farnell.com www.newark.com