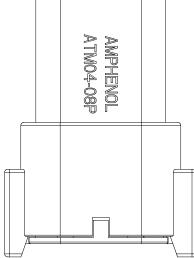

|                                                                     |                                                                                                                                                    |                |    |                                      |                                                                                          | <u> </u>        |          |             |            |                                                                                    |
|---------------------------------------------------------------------|----------------------------------------------------------------------------------------------------------------------------------------------------|----------------|----|--------------------------------------|------------------------------------------------------------------------------------------|-----------------|----------|-------------|------------|------------------------------------------------------------------------------------|
| REV ECO                                                             |                                                                                                                                                    |                |    | REVISIONS<br>DESCRIPTION DATE        |                                                                                          |                 |          | BY          | APPR       |                                                                                    |
|                                                                     | A3                                                                                                                                                 | -              | RF |                                      | W DWG FORM                                                                               | IAT             | 06/07/13 | DRP         |            |                                                                                    |
|                                                                     |                                                                                                                                                    | SHEET 2        |    |                                      |                                                                                          |                 |          |             |            | TITLE: RECEPTACLE, KEYED, 8 PIN, ATM SERIES DWG NO: C-ATM04-08PX REV: A3 SH: 1 OF: |
| QUANTITY                                                            |                                                                                                                                                    | NUMBEF         |    | ERI                                  |                                                                                          |                 |          |             | ITEM       | 2                                                                                  |
| UNLESS OTHERWISE SPECIFIED SIGNATURES DATE SINE Systems Corporation |                                                                                                                                                    |                |    |                                      |                                                                                          |                 |          |             |            |                                                                                    |
| 2) Tolerances are as follows:<br>1 PL DEC ±0.30   Fractions ±1/64   |                                                                                                                                                    | DRAWN: D.PARKS |    | 06/07/13                             | A Subsidiary of Amphenol Corporation<br>44724 Morley Drive<br>Clinton Township, MI 48036 |                 |          |             |            |                                                                                    |
| 3 PL DEC ±0.08                                                      |                                                                                                                                                    | ENGINEER:      |    |                                      |                                                                                          |                 |          |             |            |                                                                                    |
| 3) Note reference                                                   | APPROVAL:                                                                                                                                          |                |    |                                      |                                                                                          |                 |          |             |            |                                                                                    |
| MATERIAL SPECIFICA                                                  | CUSTOMER:<br>THIS DRAWING IS SUPPLIED FOR<br>INFORMATION ONLY. DESIGN FEATURES,                                                                    |                |    | RECEPTACLE, KEYED, 8 PIN, ATM SERIES |                                                                                          |                 |          |             |            |                                                                                    |
| . NOOLOG GPEUIFILA                                                  | SPECIFICATIONS AND PERFORMANCE DATA<br>SHOWN HEREON ARE THE PROPERTY OF<br>THE AMPHENOL CORPORATION. NO RIGHTS<br>OF REPRODUCTION ARE IMPLIED. ALL |                |    | BIZE FSCM NO.                        | DWG NO:                                                                                  | -ATM04-(        | )8PX     | REVISION A3 |            |                                                                                    |
| NEXT ASS'Y:                                                         | DIMENSIONS ARE SURJECT TO NORMAL                                                                                                                   |                |    |                                      |                                                                                          | ог Л<br>Sheet 1 | ₀ 2      |             |            |                                                                                    |
|                                                                     |                                                                                                                                                    |                |    |                                      | NONL                                                                                     |                 |          |             | <u>.</u> С |                                                                                    |