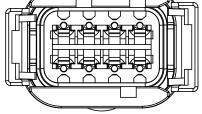

**KEYWAY - 3 PLACES** 

P/N ATM04-08PA **KEY CONFIGURATION "A"** COLOR: GREY

P/N ATM04-08PB **KEY CONFIGURATION "B"** COLOR: BLACK

P/N ATM04-08PC **KEY CONFIGURATION "C"** COLOR: GREEN