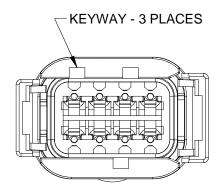

**KEYWAY - 3 PLACES** 

P/N ATM04-08PA **KEY CONFIGURATION "A"** COLOR: GREY

P/N ATM04-08PB **KEY CONFIGURATION "B"** COLOR: BLACK

P/N ATM04-08PC **KEY CONFIGURATION "C"** COLOR: GREEN