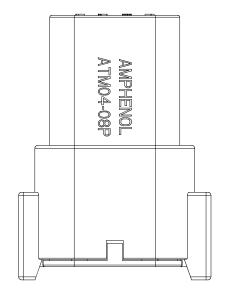

**KEYWAY - 3 PLACES** 

P/N ATM04-08PA **KEY CONFIGURATION "A"** COLOR: GREY

P/N ATM04-08PB **KEY CONFIGURATION "B"** COLOR: BLACK

P/N ATM04-08PC **KEY CONFIGURATION "C"** COLOR: GREEN