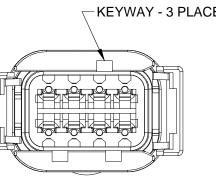

**KEYWAY - 3 PLACES** 

P/N ATM04-08PA **KEY CONFIGURATION "A"** COLOR: GREY

P/N ATM04-08PB **KEY CONFIGURATION "B"** COLOR: BLACK

P/N ATM04-08PC **KEY CONFIGURATION "C"** COLOR: GREEN