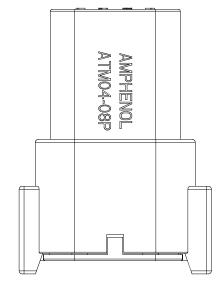

**KEYWAY - 3 PLACES** 

P/N ATM04-08PA **KEY CONFIGURATION "A"** COLOR: GREY

P/N ATM04-08PB **KEY CONFIGURATION "B"** COLOR: BLACK

P/N ATM04-08PC **KEY CONFIGURATION "C"** COLOR: GREEN