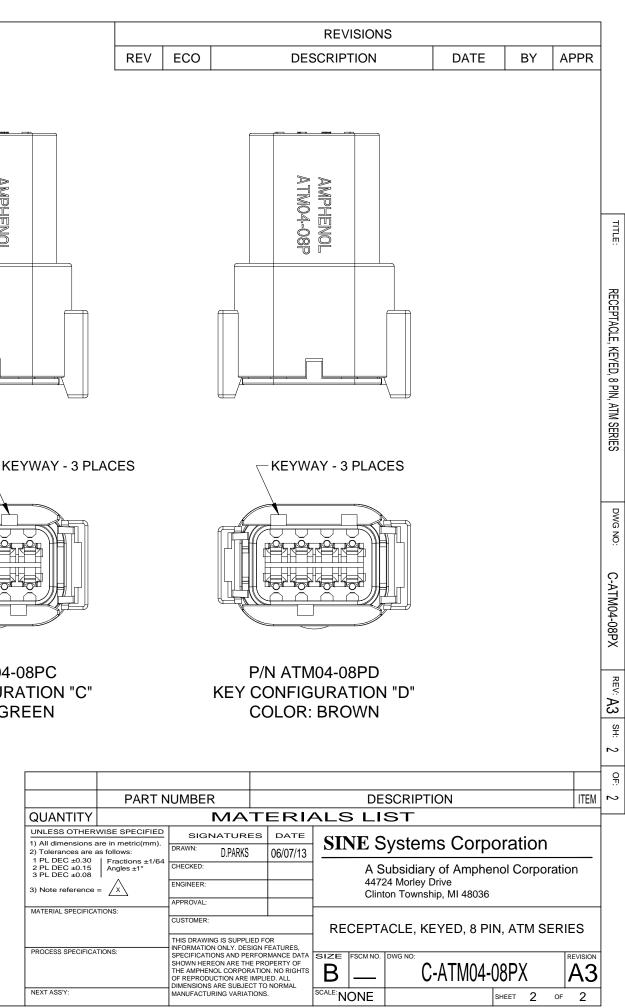

**KEYWAY - 3 PLACES** 

P/N ATM04-08PA **KEY CONFIGURATION "A"** COLOR: GREY

P/N ATM04-08PB **KEY CONFIGURATION "B"** COLOR: BLACK

P/N ATM04-08PC **KEY CONFIGURATION "C"** COLOR: GREEN