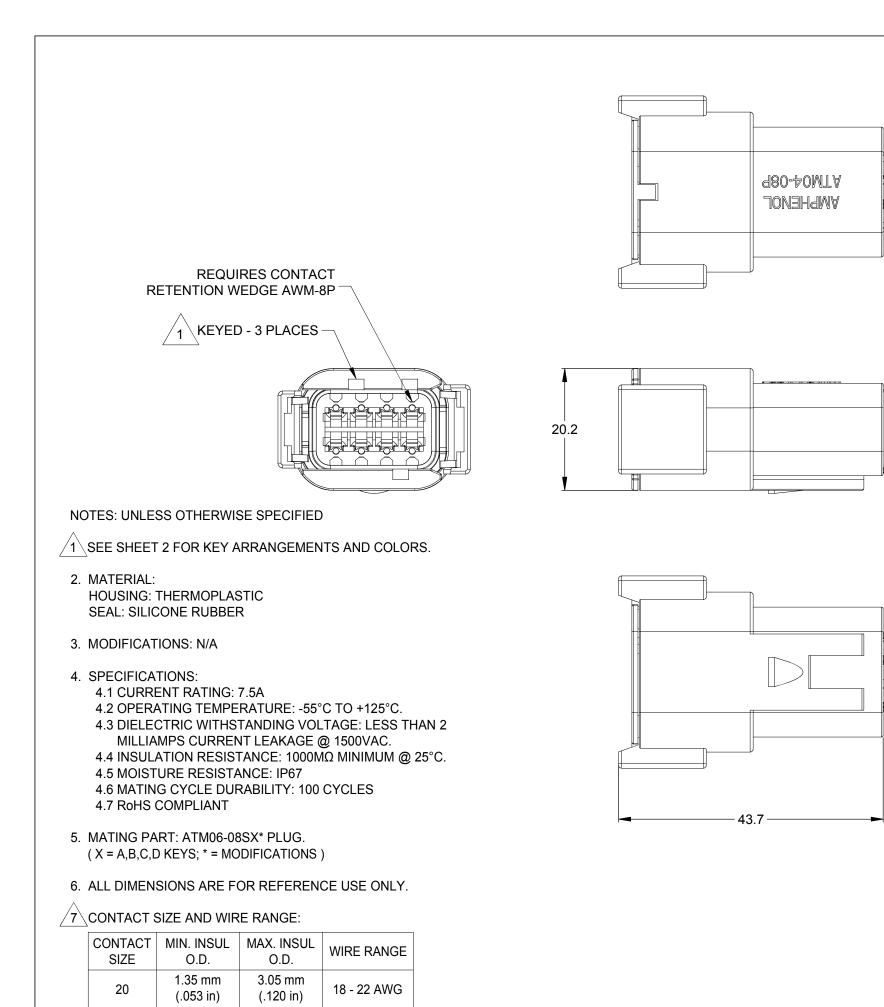

**KEYWAY - 3 PLACES** 

P/N ATM04-08PA **KEY CONFIGURATION "A"** COLOR: GREY

P/N ATM04-08PB **KEY CONFIGURATION "B"** COLOR: BLACK

P/N ATM04-08PC **KEY CONFIGURATION "C"** COLOR: GREEN