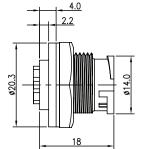

## Specifications:

| Waterproof Rate                                    | : IP67                                |  |  |  |  |  |  |
|----------------------------------------------------|---------------------------------------|--|--|--|--|--|--|
| IP67                                               | : Immersed in 1m water for 30 minutes |  |  |  |  |  |  |
| Temperature Range                                  | : -40°C to +100°C                     |  |  |  |  |  |  |
| Current Rating                                     | : 5A                                  |  |  |  |  |  |  |
| Dielectric withstanding Voltage                    | : 500V AC for one minute              |  |  |  |  |  |  |
| To Conform to Hazardous Substan                    | nce free Spec.                        |  |  |  |  |  |  |
| Green Product to Identification Label on Packaging |                                       |  |  |  |  |  |  |
| For Panel Thickness max of 4mm                     |                                       |  |  |  |  |  |  |