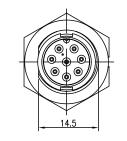

## Dimensions : Millimetres

| No | Description | Qty | Material      | Plating & Colour                     |
|----|-------------|-----|---------------|--------------------------------------|
| Α  | Body        | 1   | Nylon + 33%GF | Black                                |
| В  | Male Pin    | 8   | Brass         | 6µ" Gold Plating over Nickel Plating |
| С  | Gasket      | 1   | EPDM          | Black                                |
| D  | Nut         | 1   | Nylon + 33%GF | Black                                |
| E  | Liquid Glue | 1   | N/A           | Black                                |