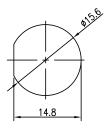

## Specifications:

| Waterproof Rate                                    | : IP67                                |  |  |  |  |  |  |
|----------------------------------------------------|---------------------------------------|--|--|--|--|--|--|
| IP67                                               | : Immersed in 1m water for 30 minutes |  |  |  |  |  |  |
| Temperature Range                                  | : -40°C to +100°C                     |  |  |  |  |  |  |
| Current Rating                                     | : 5A                                  |  |  |  |  |  |  |
| Dielectric withstanding Voltage                    | : 500V AC for one minute              |  |  |  |  |  |  |
| To Conform to Hazardous Substan                    | nce free Spec.                        |  |  |  |  |  |  |
| Green Product to Identification Label on Packaging |                                       |  |  |  |  |  |  |
| For Panel Thickness max of 4mm                     |                                       |  |  |  |  |  |  |