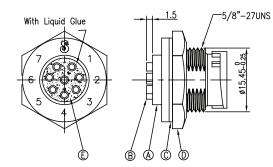

## Dimensions : Millimetres

| No | Description | Qty | Material      | Plating & Colour                     |
|----|-------------|-----|---------------|--------------------------------------|
| Α  | Body        | 1   | Nylon + 33%GF | Black                                |
| В  | Male Pin    | 8   | Brass         | 6µ" Gold Plating over Nickel Plating |
| С  | Gasket      | 1   | EPDM          | Black                                |
| D  | Nut         | 1   | Nylon + 33%GF | Black                                |
| E  | Liquid Glue | 1   | N/A           | Black                                |