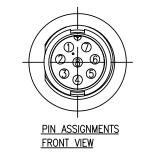

## Dimensions : Millimetres

| No | Description | Qty | Material      | Plating & Colour                     |
|----|-------------|-----|---------------|--------------------------------------|
| Α  | Body        | 1   | Nylon + 33%GF | Black                                |
| В  | Male Pin    | 8   | Brass         | 6µ" Gold Plating over Nickel Plating |
| С  | Gasket      | 1   | EPDM          | Black                                |
| D  | Nut         | 1   | Nylon + 33%GF | Black                                |
| E  | Liquid Glue | 1   | N/A           | Black                                |