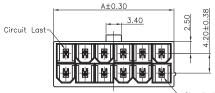

### Material:

- Insulator Insulator Colour Contact Plating
- : Nylon 66 : Transparent
- : Brass
- : Tin Plated

**Recommended PCB Layout** 

Circuit 1

-Circuit 1