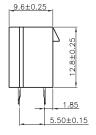

DATE     |  |
|           |          | -     | 1.0 | RELEASED    | DO    | 20/11/13 | ER     | 20/11/13 | ER     | 20/11/13 |  |
|           |          |       |     |             |       |          |        |          |        |          |  |
|           |          |       |     |             |       |          |        |          |        |          |  |

Circuit 4

Circuit 2-

## Specifications: Current Rating

Contact Resistance

Insulation Resistance

Withstanding Voltage

Operating Temperature

Voltage Rating

- : 9A AC/DC
  - : 600V AC/DC
  - : 10mΩ Max.
  - : 1,000MΩ Min.
  - : 1,500V AC for One Minute
  - : -40°C to +105°C

### Material:

- Insulator Insulator Colour Contact Plating
- : Nylon 66 : Transparent
- : Brass
- : Tin Plated



**Recommended PCB Layout** 



Circuit 1





-Circuit 1

## **Dimension Information:**

| Circuits | Dim A | Dim B |
|----------|-------|-------|
| 4        | 9.6   | 4.2   |

**RoHS** 

Compliant

**Dimensions : Millimetres** 

# Part Number Table

4 Pin

| Description            | Part Number | ww |
|------------------------|-------------|----|
| Header, Vertical, 4Way | MC34659     | ww |
|                        |             | ww |

www.element14.com www.farnell.com www.newark.com

| Important Notice : This data sheet and its contents (the "Information") belong to the members of the<br>Premier Farnell group of companies (the "Group") or are licensed to it. No licence is granted for the use of<br>it other than for information purposes in connection with the products to which it relates. No licence of any<br>intellectual propert