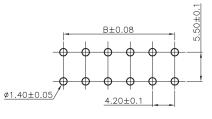

## **Dimension Information:**

| Circuits | Dim A | Dim B |
|----------|-------|-------|
| 4        | 9.6   | 4.2   |

**RoHS** 

Compliant

**Dimensions : Millimetres** 