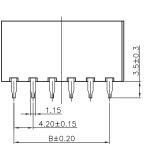

## **Dimension Information:**

| Circuits | Dim A | Dim B |
|----------|-------|-------|
| 4        | 9.6   | 4.2   |

**RoHS** 

Compliant

**Dimensions : Millimetres** 