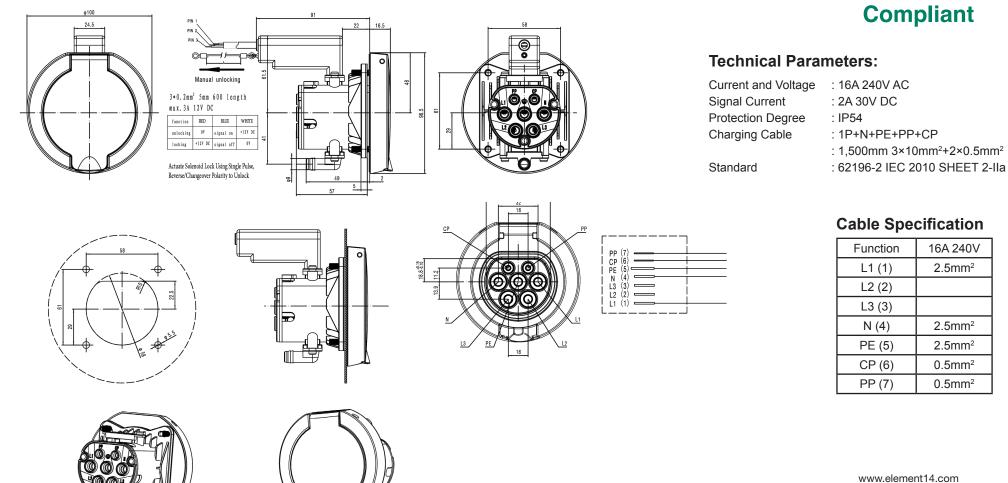

## DSIEC-M-G-EV16S-NC

www.element14.com www.farnell.com www.newark.com

**RoHS** 

| Important Notice : This data sheet and its contents (the "Information") belong to the members of the<br>Premier Farnell group of companies (the "Group") or are licensed to it. No licence is granted for the use of<br>it other than for information purposes in connection with the products to which it relates. No licence of any<br>intellectual property rights is granted. The Information supplied is believed to be accurate but the Group assumes<br>no responsibility for its accuracy or completeness, any error in or omission from it or for any use made of<br>it. Users of this data sheet should check for themselves the Information and the suitability of the products<br>for their purpose and not make any assumptions based on information included or omitted. Liability for loss<br>or damage resulting from any reliance on the Information or use of it (including liability resulting from negli-<br>gence or where the Group was aware of the possibility of such loss or damage arising) is excluded. This will<br>not operate to limit or restrict the Group is liability for death or personal injury resulting from its negligence.<br>Multicomp is the registered trademark of the Group. © Premier Farnell plc 2012. | UNLESS OTHERWISE<br>SPECIFIED,<br>DIMENSIONS ARE<br>FOR REFERENCE | DRAWN BY:    | DATE:    | DRAWING TITLE: |                    |               |                 |               |     |  |
|---------------------------------------------------------------------------------------------------------------------------------------------------------------------------------------------------------------------------------------------------------------------------------------------------------------------------------------------------------------------------------------------------------------------------------------------------------------------------------------------------------------------------------------------------------------------------------------------------------------------------------------------------------------------------------------------------------------------------------------------------------------------------------------------------------------------------------------------------------------------------------------------------------------------------------------------------------------------------------------------------------------------------------------------------------------------------------------------------------------------------------------------------------------------------------------------------------------------------------------------------------|-------------------------------------------------------------------|--------------|----------|----------------|--------------------|---------------|-----------------|---------------|-----|--|
|                                                                                                                                                                                                                                                                                                                                                                                                                                                                                                                                                                                                                                                                                                                                                                                                                                                                                                                                                                                                                                                                                                                                                                                                                                                         |                                                                   | DO           | 12/11/13 |                | DSIEC-M-G-EV16S-NC |               |                 |               |     |  |
|                                                                                                                                                                                                                                                                                                                                                                                                                                                                                                                                                                                                                                                                                                                                                                                                                                                                                                                                                                                                                                                                                                                                                                                                                                                         |                                                                   | CHECKED BY:  | DATE:    | SIZE DWG NO.   |                    |               | ELECTRONIC FILE |               | REV |  |
|                                                                                                                                                                                                                                                                                                                                                                                                                                                                                                                                                                                                                                                                                                                                                                                                                                                                                                                                                                                                                                                                                                                                                                                                                                                         |                                                                   | ER           | 12/11/13 | A4             | DSIEC-01           |               | DSIEC-003       |               | 1.0 |  |
|                                                                                                                                                                                                                                                                                                                                                                                                                                                                                                                                                                                                                                                                                                                                                                                                                                                                                                                                                                                                                                                                                                                                                                                                                                                         |                                                                   | APPROVED BY: | DATE:    | SCALE: NTS     |                    | U.O.M.: mm Sł |                 |               |     |  |
|                                                                                                                                                                                                                                                                                                                                                                                                                                                                                                                                                                                                                                                                                                                                                                                                                                                                                                                                                                                                                                                                                                                                                                                                                                                         |                                                                   | ER           | 12/11/13 |                |                    |               |                 | SHEET: 1 of 1 | I   |  |