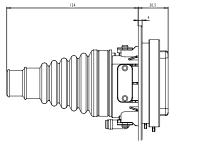

| multicomp | PART NO.         |       |     | REVISIONS   |       |          |        |          |        |          |
|-----------|------------------|-------|-----|-------------|-------|----------|--------|----------|--------|----------|
|           | DSIEC2F-EV16S-NC | ECN # | REV | DESCRIPTION | DRAWN | DATE     | CHECKD | DATE     | APPRVD | DATE     |
|           |                  | -     | 1.0 | RELEASED    | DO    | 12/11/13 | ER     | 12/11/13 | ER     | 12/11/13 |
|           |                  |       |     |             |       |          |        |          |        |          |

## DSIEC2F-EV16S-NC





Installation and size



## RoHS Compliant

## **Technical Parameters:**

| Current and Voltage | : 16A 240V AC   |
|---------------------|-----------------|
| Signal Current      | : 2A <30V DC    |
| Protection Degree   | : IP54          |
| Charging Cable      | : 1P+N+PE+PP+CP |

: 3,000/5,000mm 3×2.5mm<sup>2</sup>+2×0.5mm<sup>2</sup>

The socket ,was designed according to the standard of 62196-2 IEC 2010 sheet 2-IIf







|                    | <br>]    |
|--------------------|----------|
| PP (7)             | <br>     |
| CP (6)<br>  PE (5) |          |
| N (4)              | <br>     |
|                    |          |
|                    | <u> </u> |
|                    | 1        |

## Cable Specification

| Function | 16A 240V                   |
|----------|---------------