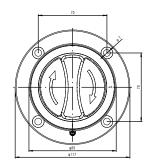

## DSIEC2F-EV16S-NC

Installation and size

## **Technical Parameters:**

| Current and Voltage | : 16A 240V AC   |
|---------------------|-----------------|
| Signal Current      | : 2A <30V DC    |
| Protection Degree   | : IP54          |
| Charging Cable      | : 1P+N+PE+PP+CP |