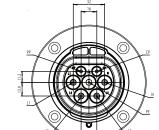

: 3,000/5,000mm 3×2.5mm<sup>2</sup>+2×0.5mm<sup>2</sup>

The socket ,was designed according to the standard of 62196-2 IEC 2010 sheet 2-IIf

|                    | <br>]    |
|--------------------|----------|
| PP (7)             | <br>     |
| CP (6)<br>  PE (5) |          |
| N (4)              | <br>     |
|                    |          |
|                    | <u> </u> |
|                    | 1        |

## Cable Specification

| Function | 16A 240V                   |
|----------|----------------------------|
| L1 (1)   | 2.5mm <sup>2</sup> Brown   |
| L2 (2)   |                            |
| L3 (3)   |                            |
| N (4)    | 2.5mm <sup>2</sup> Blue    |
| PE (5)   | 2.5mm <sup>2</sup> Olivine |
| CP (6)   | 0.5mm <sup>2</sup> Orange  |
| PP (7)   | 0.5mm <sup>2</sup> White   |