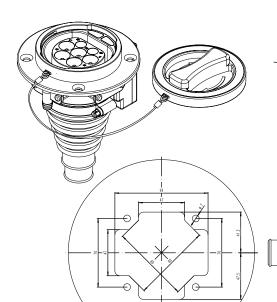

: 3,000/5,000mm 3×2.5mm<sup>2</sup>+2×0.5mm<sup>2</sup>

The socket ,was designed according to the standard of 62196-2 IEC 2010 sheet 2-IIf

|                    | <br>]    |
|--------------------|----------|
| PP (7)             | <br>     |
| CP (6)<br>  PE (5) |          |
| N (4)              | <br>     |
|                    |          |
|                    | <u> </u> |
|                    | 1        |

## Cable Specification

| Function | 16A 240V                   |
|----------|----------------------------|
| L1 (1)   | 2.5mm <sup>2</sup> Brown   |
| L2 (2)   |                            |
| L3 (3)   |                            |
| N (4)    | 2.5mm <sup>2</sup> Blue    |
| PE (5)   | 2.5mm <sup>2</sup> Olivine |
| CP (6)   | 0.5mm <sup>2</sup> Orange  |
| PP (7)   | 0.5mm <sup>2</sup> White   |