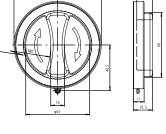

## DSIEC2F-EV16S-NC

Installation and size

## RoHS Compliant

## **Technical Parameters:**

| Current and Voltage | : 16A 240V AC   |
|---------------------|-----------------|
| Signal Current      | : 2A <30V DC    |
| Protection Degree   | : IP54          |
| Charging Cable      | : 1P+N+PE+PP+CP |