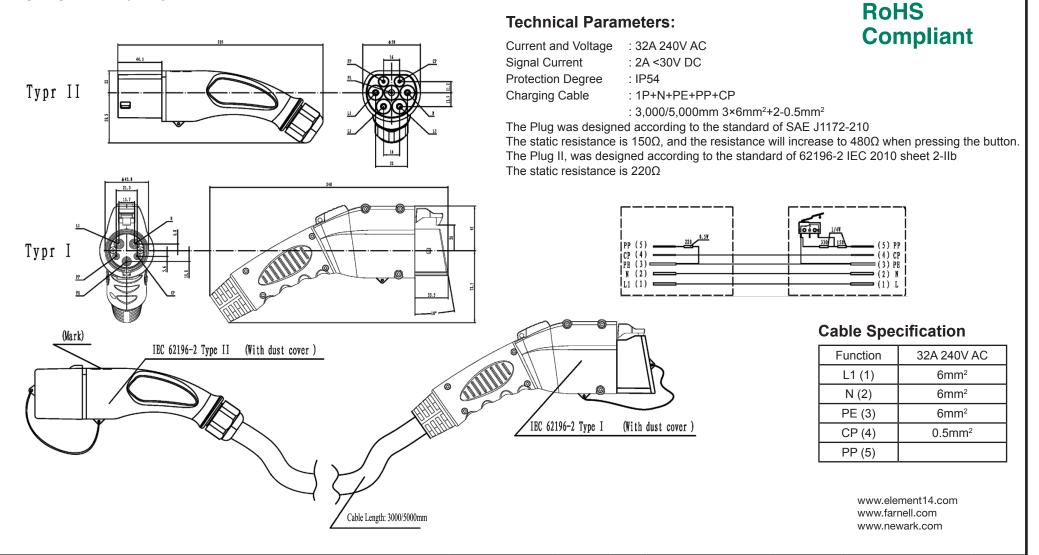

| multicomp | PART NO.            |       |     | REVISIONS   |       |          |        |          |        |          |
|-----------|---------------------|-------|-----|-------------|-------|----------|--------|----------|--------|----------|
|           | DSI-DSIEC-EV-32P-5C | ECN # | REV | DESCRIPTION | DRAWN |          | CHECKD | DATE     | APPRVD | DATE     |
|           |                     | -     | 1.0 | RELEASED    | DO    | 12/11/13 | ER     | 12/11/13 | ER     | 12/11/13 |
|           |                     |       |     |             |       |          |        |          |        |          |

DSI-DSIEC-EV-32P-5C



| Important Notice : This data sheet and its contents (the "Information") belong to the members of the<br>Premier Farnell group of companies (the "Group") or are licensed to it. No licence is granted for the use of<br>it other than for information purposes in connection with the products to which it relates. No licence of any<br>intellectual property rights is granted. The Information supplied is believed to be accurate but the Group assumes<br>no responsibility for its accuracy or completeness, any error in or omission from it or for any use made of<br>it. Users of this data sheet should check for themselves the Information included or omitted. Liability of the products<br>for their purpose and not make any assumptions based on information included or omitted. Liability for loss<br>or d