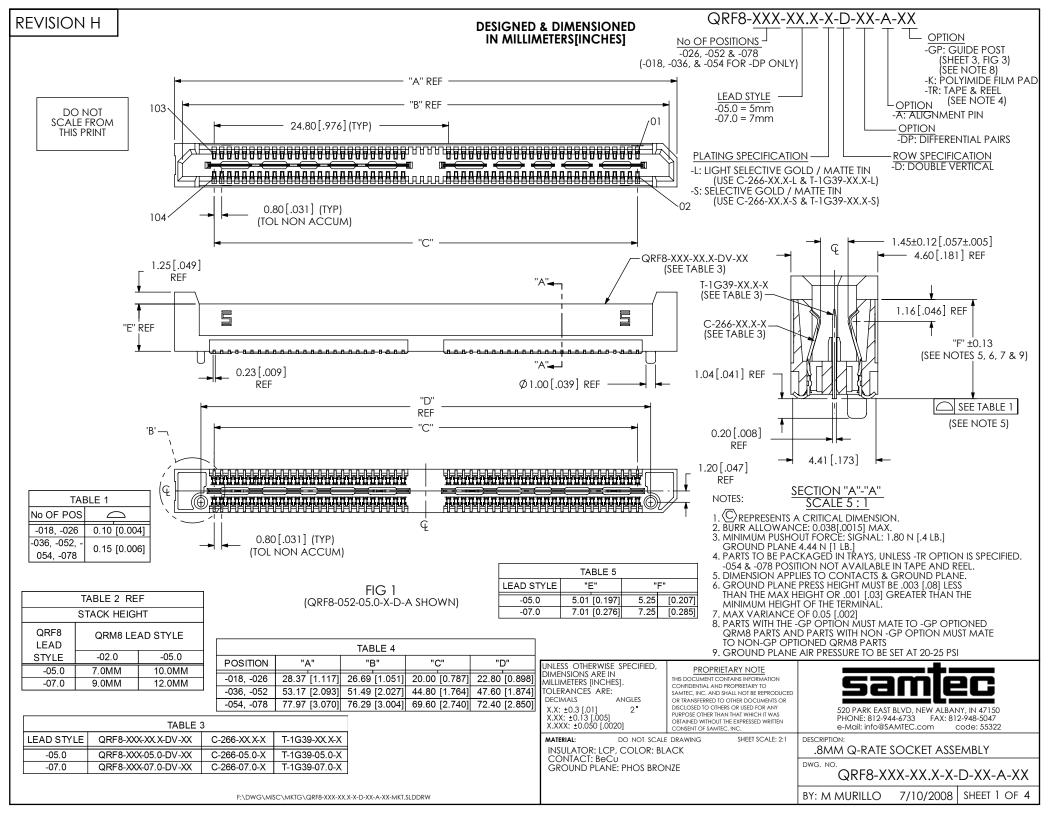

| SECTION "F"-"F" |
|-----------------|
| SCALE 2.5 · 1   |

| I/(DEL 0         |               |  |
|------------------|---------------|--|
| POSITION         | "G"           |  |
| -018, -026       | 11.68 [0.460] |  |
| -018 GP, -026 GP | 12.52 [0.493] |  |
| -036, -052       | 24.08 [0.948] |  |
| -036 GP, -052 GP | 24.92 [0.981] |  |
| -054, -078       | 36.49 [1.437] |  |
| -054 GP,-078 GP  | 37.33 [1.470] |  |
|                  |               |  |

TABLE 6

| TABLE 7    |                |  |  |
|------------|----------------|--|--|
| LEAD STYLE | "H"            |  |  |
| -05.0      | 5.372 [0.2115] |  |  |
| -07.0      | 7.371 [0.2902] |  |  |

FIG 2 -K OPTION (USE K-DOT-.197-.344-.005) (QRF8-052-05.0-X-D-A-K SHOWN) (SAME AS FIG 1 DIFFERENT AS SHOWN)