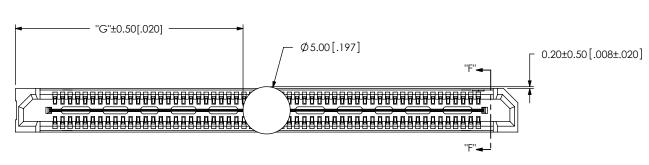

| SECTION "F"-"F" |
|-----------------|
| SCALE 2.5 · 1   |

| I/(DEL 0         |               |  |
|------------------|---------------|--|
| POSITION         | "G"           |  |
| -018, -026       | 11.68 [0.460] |  |
| -018 GP, -026 GP | 12.52 [0.493] |  |
| -036, -052       | 24.08 [0.948] |  |
| -036 GP, -052 GP | 24.92 [0.981] |  |
| -054, -078       | 36.49 [1.437] |  |
| -054 GP,-078 GP  | 37.33 [1.470] |  |
|                  |               |  |

TABLE 6

| TABLE 7    |                |  |  |
|------------|----------------|--|--|
| LEAD STYLE | "H"            |  |  |
| -05.0      | 5.372 [0.2115] |  |  |
| -07.0      | 7.371 [0.2902] |  |  |

FIG 2 -K OPTION (USE K-DOT-.197-.344-.005) (QRF8-052-05.0-X-D-A-K SHOWN) (SAME AS FIG 1 DIFFERENT AS SHOWN)