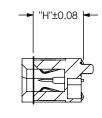

TABLE 6

| TABLE 7    |                |  |  |
|------------|----------------|--|--|
| LEAD STYLE | "H"            |  |  |
| -05.0      | 5.372 [0.2115] |  |  |
| -07.0      | 7.371 [0.2902] |  |  |

FIG 2 -K OPTION (USE K-DOT-.197-.344-.005) (QRF8-052-05.0-X-D-A-K SHOWN) (SAME AS FIG 1 DIFFERENT AS SHOWN)