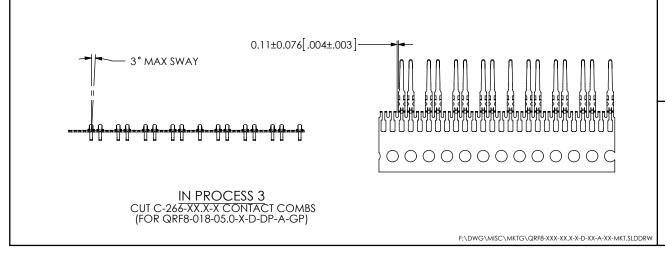

THAT WHICH IT WAS OBTAINED WITHOUT THE EXPRESSED WRITTEN CONSENT OF SAMTEC, INC.

DO NOT SCALE DRAWING

SHEET SCALE: 2:1



520 PARK EAST BLVD, NEW ALBANY, IN 47150 PHONE: 812-944-6733 FAX: 812-948-5047 e-Mail: info@SAMTEC.com code: 55322

DESCRIPTION:

.8MM Q-RATE SOCKET ASSEMBLY

DWG. NO.

QRF8-XXX-XX.X-X-D-XX-A-XX

BY: M MURILLO 7/10/2008 | SHEET 2 OF 4

F:\DWG\MISC\MKTG\QRF8-XXX-XX.X-X-D-XX-A-XX-MKT.SLDDRW



REVISION H

|            | TABLE 8       |               |
|------------|---------------|---------------|
| POSITION   | "J"           | "K"           |
| -018, -026 |               | 28.45 [1.120] |
| -036, -052 | 54.85 [2.159] | 53.25 [2.096] |
| -054, -078 | 79.65 [3.136] | 78.05 [3.073] |





FIG 3
-GP OPTION
(QRF8-026-05.0-X-D-A-GP SHOWN)
(SAME AS FIG 2 DIFFERENT AS SHOWN)



## PROPRIETARY NOTE

THIS DOCUMENT CONTAINS INFORMATION CONFIDENTIAL AND PROPRIETARY 10 SANTEC, INC. AND SHALL NOT BE REPRODUCED OR TRANSFERRED TO OTHER DOCUMENTS OR DISCLOSED TO OTHERS OR USED FOR ANY PURPOSE OTHER THAN THAT WHICH IT WAS OBTAINED WITHOUT THE EXPRESSED WRITTEN CONSENT OF SAMTEC, INC.

DO NOT SCALE DRAWING

SHEET SCALE: 4:1



520 PARK EAST BLVD, NEW ALBANY, IN 47150 PHONE: 812-944-6733 FAX: 812-948-5047 e-Mail: info@SAMTEC.com code: 55322

DESCRIPTION:

.8MM Q-RATE SOCKET ASSEMBLY

DWG. NO.

QRF8-XXX-XX.X-X-D-XX-A-XX

BY: M MURILLO 7/10/2008 SHEET 3 OF 4