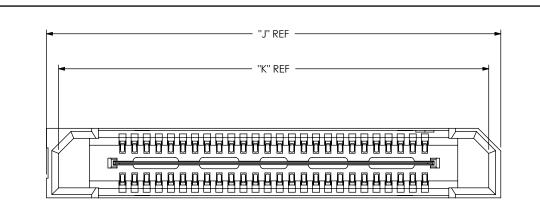

BY: M MURILLO 7/10/2008 | SHEET 2 OF 4

F:\DWG\MISC\MKTG\QRF8-XXX-XX.X-X-D-XX-A-XX-MKT.SLDDRW

REVISION H

|            | TABLE 8       |               |
|------------|---------------|---------------|
| POSITION   | "J"           | "K"           |
| -018, -026 |               | 28.45 [1.120] |
| -036, -052 | 54.85 [2.159] | 53.25 [2.096] |
| -054, -078 | 79.65 [3.136] | 78.05 [3.073] |

FIG 3
-GP OPTION
(QRF8-026-05.0-X-D-A-GP SHOWN)
(SAME AS FIG 2 DIFFERENT AS SHOWN)