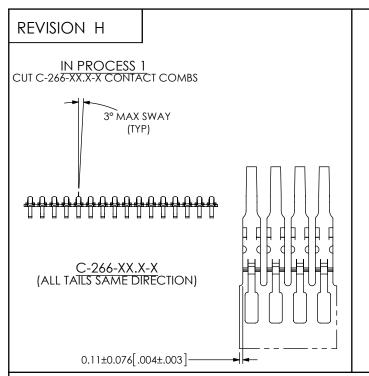

TABLE 6

| TABLE 7    |                |  |  |
|------------|----------------|--|--|
| LEAD STYLE | "H"            |  |  |
| -05.0      | 5.372 [0.2115] |  |  |
| -07.0      | 7.371 [0.2902] |  |  |

FIG 2 -K OPTION (USE K-DOT-.197-.344-.005) (QRF8-052-05.0-X-D-A-K SHOWN) (SAME AS FIG 1 DIFFERENT AS SHOWN)