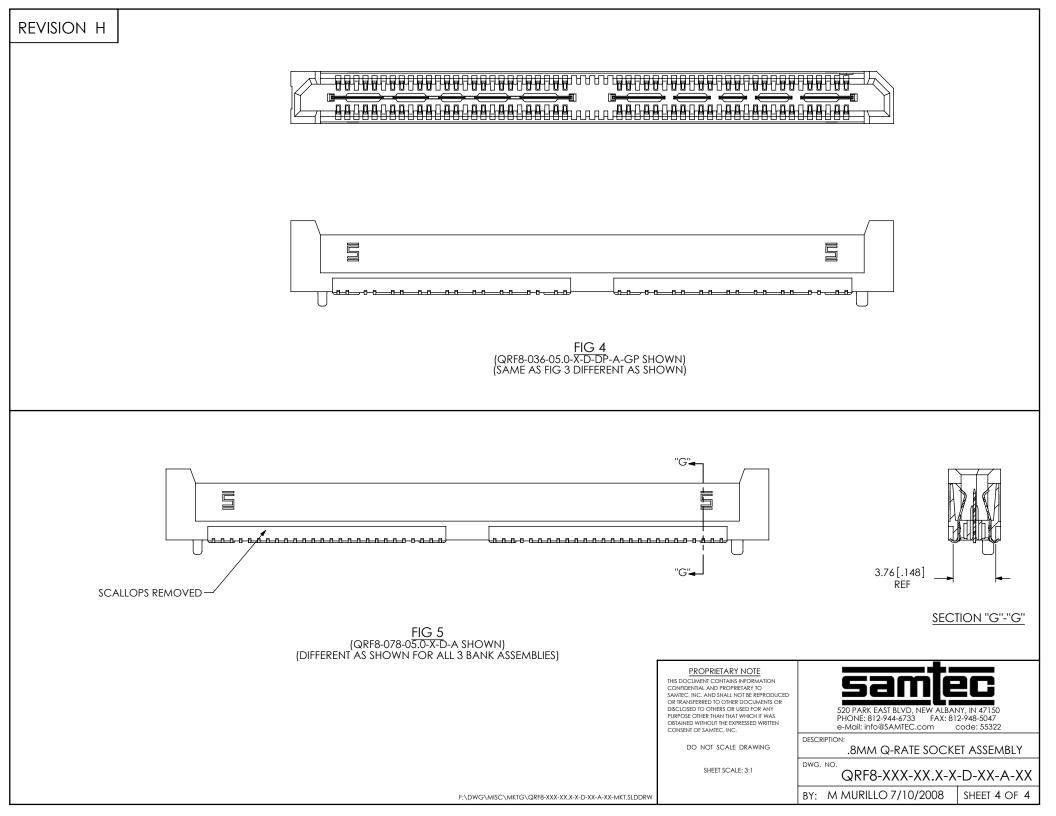

FIG 3
-GP OPTION
(QRF8-026-05.0-X-D-A-GP SHOWN)
(SAME AS FIG 2 DIFFERENT AS SHOWN)