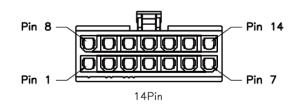

## Part Number Table

| Description                        | Part Number |  |  |  |  |
|------------------------------------|-------------|--|--|--|--|
| Housing, Receptacle, 14 Way, Nylon | MC34889     |  |  |  |  |