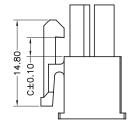

## **Dimensions:**

| Circuits | DIM. A | DIM. B | DIM. C |  |  |
|----------|--------|--------|--------|--|--|
| 14       | 25.2   | 30.6   | 3.3    |  |  |

**Dimensions : Millimetres** 