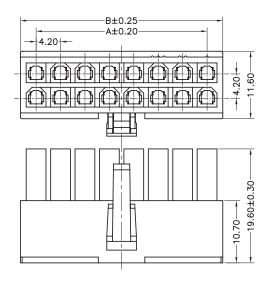

## **Dimensions:**

| Circuits | DIM. A | DIM. B | DIM. C |  |  |
|----------|--------|--------|--------|--|--|
| 14       | 25.2   | 30.6   | 3.3    |  |  |

**Dimensions : Millimetres** 