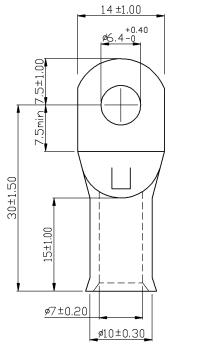

Dimensions : Millimetres

Specifications:

Maximum Electric Current

Wire Range Surface Treatment Thickness : AWG 4 Amp 25 : 4AWG (25mm<sup>2</sup>) : Tin Plated : 1.5mm

## Part Number Table

| Description                                   | Part Number |  |  |  |  |
|-----------------------------------------------|-------------|--|--|--|--|
| Crimp Terminal, Tubular Lug,<br>25-M6, Flared | MC000753    |  |  |  |  |