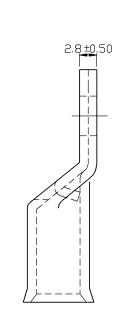

Dimensions : Millimetres

Specifications:

Maximum Electric Current

Wire Range Surface Treatment Thickness : AWG 4 Amp 25 : 4AWG (25mm<sup>2</sup>) : Tin Plated : 1.5mm

## Part Number Table

| Description                                   | Part Number |  |  |  |  |
|-----------------------------------------------|-------------|--|--|--|--|
| Crimp Terminal, Tubular Lug,<br>25-M6, Flared | MC000753    |  |  |  |  |