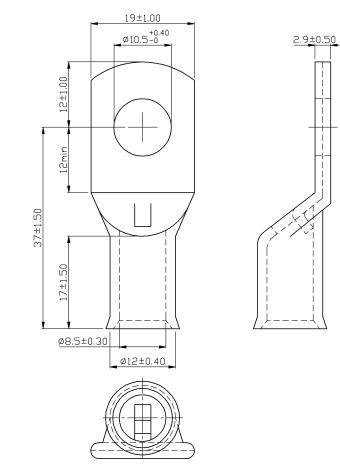

Dimensions : Millimetres

## Specifications:

Maximum Electric Current

Wire Range Surface Treatment Thickness : <u>AWG 2</u> Amp 170 : 2AWG (35mm<sup>2</sup>) : Tin Plated : 1.75mm

## Part Number Table

| Description                                    | Part Number |  |  |  |  |
|------------------------------------------------|-------------|--|--|--|--|
| Crimp Terminal, Tubular Lug,<br>35-M10, Flared | MC000757    |  |  |  |  |