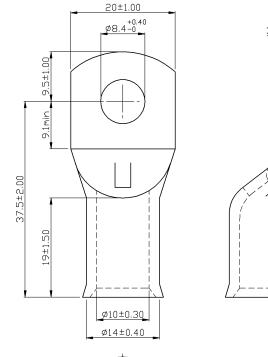

Dimensions : Millimetres

## **Specifications:**

Maximum Electric Current

Wire Range Surface Treatment Thickness : <u>AWG 1/0</u> Amp 230 : 1/0AWG (50mm<sup>2</sup>) : Tin Plated : 2mm

## Part Number Table

| Description                                   | Part Number |  |  |  |
|-----------------------------------------------|-------------|--|--|--|
| Crimp Terminal, Tubular Lug,<br>50-M8, Flared | MC000758    |  |  |  |