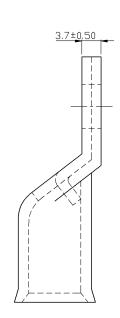

Dimensions : Millimetres

## **Specifications:**

Maximum Electric Current

Wire Range Surface Treatment Thickness : <u>AWG 1/0</u> Amp 230 : 1/0AWG (50mm<sup>2</sup>) : Tin Plated : 2mm

## Part Number Table

| Description                                   | Part Number |  |  |  |
|-----------------------------------------------|-------------|--|--|--|
| Crimp Terminal, Tubular Lug,<br>50-M8, Flared | MC000758    |  |  |  |