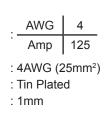

## Specifications:

Maximum Electric Current

Wire Range Surface Treatment Thickness