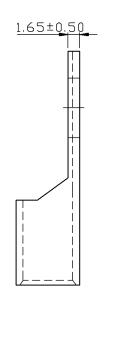

Dimensions : Millimetres

## Part Number Table

| Description                           | Part Number |  |  |  |  |
|---------------------------------------|-------------|--|--|--|--|
| Crimp Terminal, Tubular Lug,<br>25-M8 | MC000766    |  |  |  |  |