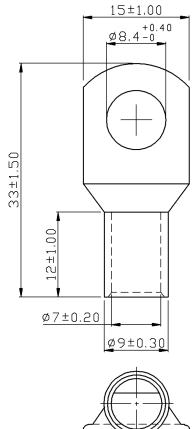

Dimensions : Millimetres

## Part Number Table

| Description                           | Part Number |  |  |  |  |
|---------------------------------------|-------------|--|--|--|--|
| Crimp Terminal, Tubular Lug,<br>25-M8 | MC000766    |  |  |  |  |