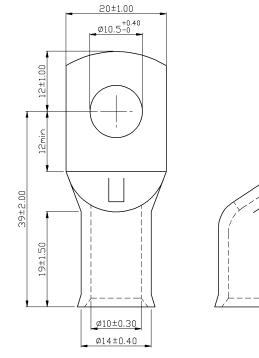

Dimensions : Millimetres

3.<u>7±0.</u>50

| Speci | fications: |
|-------|------------|
|-------|------------|

Maximum Electric Current

Wire Range Surface Treatment Thickness : <u>AWG 1/0</u> Amp 230 : 1/0AWG (50mm<sup>2</sup>) : Tin Plated : 2mm

## Part Number Table

| Description                                    | Part Number |  |  |  |  |
|------------------------------------------------|-------------|--|--|--|--|
| Crimp Terminal, Tubular Lug,<br>50-M10, Flared | MC000759    |  |  |  |  |