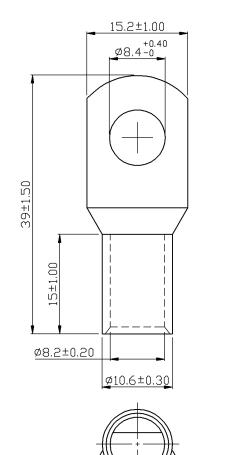

Dimensions : Millimetres

## Specifications:

Maximum Electric Current

Wire Range Surface Treatment Thickness

| AWG                                 | 2   |
|-------------------------------------|-----|
| Amp                                 | 170 |
| : 2AWG (3<br>: Tin Plate<br>: 1.2mm | ,   |

## Part Number Table

| Description                           | Part Number |  |  |  |  |
|---------------------------------------|-------------|--|--|--|--|
| Crimp Terminal, Tubular Lug,<br>35-M8 | MC000768    |  |  |  |  |