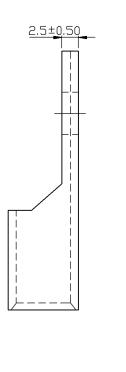

Dimensions : Millimetres

## Specifications:

Maximum Electric Current

Wire Range Surface Treatment Thickness

| AWG                                 | 2   |
|-------------------------------------|-----|
| Amp                                 | 170 |
| : 2AWG (3<br>: Tin Plate<br>: 1.2mm | ,   |

## Part Number Table

| Description                           | Part Number |  |  |  |  |
|---------------------------------------|-------------|--|--|--|--|
| Crimp Terminal, Tubular Lug,<br>35-M8 | MC000768    |  |  |  |  |