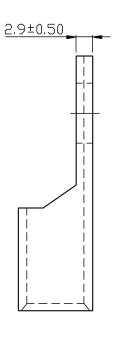

## Specifications:

Maximum Electric Current

Wire Range Surface Treatment Thickness

|   | AWG                           | 1/0 |
|---|-------------------------------|-----|
| • | Amp                           | 230 |
| : | 1/0AWG<br>Tin Plate<br>1.45mm | . , |

## Part Number Table

| Description                            | Part Number |  |  |  |  |
|----------------------------------------|-------------|--|--|--|--|
| Crimp Terminal, Tubular Lug,<br>50-M10 | MC000771    |  |  |  |  |

Dimensions : Millimetres

www.element14.com www.farnell.com www.newark.com

| Important Notice : This data sheet and its contents (the "Information") belong to the members of the<br>Premier Famell group of companies (the "Group") or are licensed to it. No licence is granted for the use of<br>it other than for information purposes in connection with the products to which it relates. No licence of any<br>intellectual property rights is granted. The Information supplied is believed to be accurate but the Group assumes<br>no responsibility for its accuracy or completeness, any error in or omission from it or for any use made of<br>it. Users of this data sheet should check for themselves the Information included or omitted. Liability for loss<br>or damage resulting from any reliance on the Information or use of it (including liability resulting from negli-<br>gence or where the Group was aware of the possibility of such loss or damage arising) is excluded. This will<br>not operate to limit or resisting the registered trademark of the Group. © Premier Famel plc 2012. | TOLERANCES:                                                       | DRAWN BY:    | DATE:    | DRAWING TITLE:                   |              |            |          |                 |     |  |
|-----------------------------------------------------------------------------------------------------------------------------------------------------------------------------------------------------------------------------------------------------------------------------------------------------------------------------------------------------------------------------------------------------------------------------------------------------------------------------------------------------------------------------------------------------------------------------------------------------------------------------------------------------------------------------------------------------------------------------------------------------------------------------------------------------------------------------------------------------------------------------------------------------------------------------------------------------------------------------------------------------------------------------------------|-------------------------------------------------------------------|--------------|----------|----------------------------------|--------------|------------|----------|-----------------|-----|--|
|                                                                                                                                                                                                                                                                                                                                                                                                                                                                                                                                                                                                                                                                                                                                                                                                                                                                                                                                                                                                                                         | UNLESS OTHERWISE<br>SPECIFIED,<br>DIMENSIONS ARE<br>FOR REFERENCE | DO           | 01/04/14 | Non-Insulated Copper Tubular Lug |              |            |          |                 |     |  |
|                                                                                                                                                                                                                                                                                                                                                                                                                                                                                                                                                                                                                                                                                                                                                                                                                                                                                                                                                                                                                                         |                                                                   | CHECKED BY:  | DATE:    | SIZE                             | SIZE DWG NO. |            |          | ELECTRONIC FILE |     |  |
|                                                                                                                                                                                                                                                                                                                                                                                                                                                                                                                                                                                                                                                                                                                                                                                                                                                                                                                                                                                                                                         |                                                                   | ER           | 01/04/14 | A4                               | MC000771-01  |            | MC000771 |                 | 1.0 |  |
|                                                                                                                                                                                                                                                                                                                                                                                                                                                                                                                                                                                                                                                                                                                                                                                                                                                                                                                                                                                                                                         |                                                                   | APPROVED BY: | DATE:    |                                  |              |            |          |                 |     |  |
|                                                                                                                                                                                                                                                                                                                                                                                                                                                                                                                                                                                                                                                                                                                                                                                                                                                                                                                                                                                                                                         |                                                                   | ER           | 01/04/14 | SCALE: NTS                       |              | U.O.M.: mr | TI       | SHEET: 1 of 1   | i   |  |