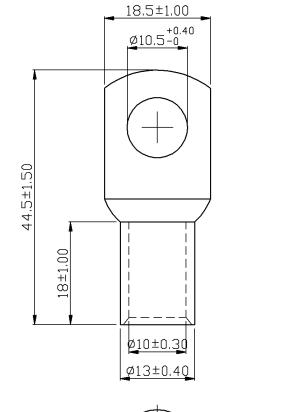

## Specifications:

Maximum Electric Current

Wire Range Surface Treatment Thickness

|   | AWG                           | 1/0 |
|---|-------------------------------|-----|
| • | Amp                           | 230 |
| : | 1/0AWG<br>Tin Plate<br>1.45mm | . , |

## Part Number Table

| Description                            | Part Number |  |  |  |  |
|----------------------------------------|-------------|--|--|--|--|
| Crimp Terminal, Tubular Lug,<br>50-M10 | MC000771    |  |  |  |  |

Dimensions : Millimetres

www.element14.com www.farnell.com www.newark.com

| Important Notice : This data sheet and its contents (the "Information") belong to the members of the<br>Premier Famell group of companies (the "Group") or are licensed to it. No licence is granted for the use of<br>it other than for information purposes in connection with the products to which it relates. No licence of any<br>intellectual property rights is granted. The Information supplied is believed to be accurate but the Group assumes<br>no responsibility for its accuracy or completeness, any error in or omission from it or for any use made of<br>it. Users of this data sheet should check for themselves the Information included or omitted. Liability for loss<br>or damage resulting from any reliance on the Information or use of it (including liability resulting from negli-<br>gence or where the Group was aware of the possibility of such loss or damage arising) is excluded. This will<br>not operate to limit or resisting the registered trademark of the Group. © Premier Famel plc 2012. | TOLERANCES:                                                       | DRAWN BY:    | DATE:    | DRAWING TITLE:                   |              |            |          |                 |     |  |
|-----------------------------------------------------------------------------------------------------------------------------------------------------------------------------------------------------------------------------------------------------------------------------------------------------------------------------------------------------------------------------------------------------------------------------------------------------------------------------------------------------------------------------------------------------------------------------------------------------------------------------------------------------------------------------------------------------------------------------------------------------------------------------------------------------------------------------------------------------------------------------------------------------------------------------------------------------------------------------------------------------------------------------------------|-------------------------------------------------------------------|--------------|----------|----------------------------------|--------------|------------|----------|-----------------|-----|--|
|                                                                                                                                                                                                                                                                                                                                                                                                                                                                                                                                                                                                                                                                                                                                                                                                                                                                                                                                                                                                                                         | UNLESS OTHERWISE<br>SPECIFIED,<br>DIMENSIONS ARE<br>FOR REFERENCE | DO           | 01/04/14 | Non-Insulated Copper Tubular Lug |              |            |          |                 |     |  |
|                                                                                                                                                                                                                                                                                                                                                                                                                                                                                                                                                                                                                                                                                                                                                                                                                                                                                                                                                                                                                                         |                                                                   | CHECKED BY:  | DATE:    | SIZE                             | SIZE DWG NO. |            |          | ELECTRONIC FILE |     |  |
|                                                                                                                                                                                                                                                                                                                                                                                                                                                                                                                                                                                                                                                                                                                                                                                                                                                                                                                                                                                                                                         |                                                                   | ER           | 01/04/14 | A4                               | MC000771-01  |            | MC000771 |                 | 1.0 |  |
|                                                                                                                                                                                                                                                                                                                                                                                                                                                                                                                                                                                                                                                                                                                                                                                                                                                                                                                                                                                                                                         |                                                                   | APPROVED BY: | DATE:    |                                  |              |            |          |                 |     |  |
|                                                                                                                                                                                                                                                                                                                                                                                                                                                                                                                                                                                                                                                                                                                                                                                                                                                                                                                                                                                                                                         |                                                                   | ER           | 01/04/14 | SCALE: NTS                       |              | U.O.M.: mr | TI       | SHEET: 1 of 1   | i   |  |