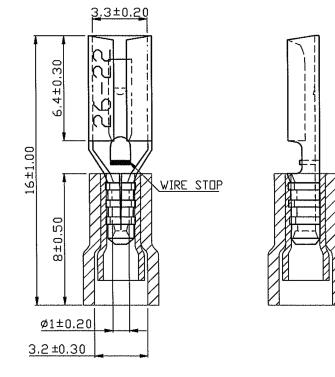

Dimensions : Millimetres

| Specifications:               |                                 |        |         |                     |              |  |  |  |  |
|-------------------------------|---------------------------------|--------|---------|---------------------|--------------|--|--|--|--|
| •<br>Maximum Electric Current | AWG                             | 26     | 24      | 22                  |              |  |  |  |  |
|                               | Amp                             | 2      | 2       | 3                   |              |  |  |  |  |
| Maximum Electrical Rating     | : 75°C 300V                     | ' Max. |         |                     |              |  |  |  |  |
| Insulation Material           | : Vinyl                         |        |         |                     |              |  |  |  |  |
| Insulation Colour             | : Yellow                        |        |         |                     |              |  |  |  |  |
| Terminal Material             | : Brass                         |        |         |                     |              |  |  |  |  |
| Wire Range                    | : 26AWG to                      | 22AW0  | G (0.2m | m <sup>2</sup> to 0 | -<br>).5mm²) |  |  |  |  |
| Nema Tab                      | : 0.02" × 0.11" (0.5mm × 2.8mm) |        |         |                     |              |  |  |  |  |
| Double Crimp                  | : With Copper Sleeve on Barrel  |        |         |                     |              |  |  |  |  |
| Terminal Surface Treatment    | : Tin Plated                    |        |         |                     |              |  |  |  |  |
| Terminal Thickness            | : 0.25mm                        |        |         |                     |              |  |  |  |  |

www.element14.com www.farnell.com www.newark.com

| Important Notice : This data sheet and its contents (the "Information") belong to the members of the<br>Premier Farnell group of companies (the "Group") or are licensed to it. No licence is granted for the use of<br>it other than for information purposes in connection with the products to which it relates. No licence of any<br>intellectual property rights is granted. The Information supplied is believed to be accurate but the Group assumes<br>no responsibility for its accuracy or completeness, any error in or omission from it or for any use made of<br>it. Users of this data sheet should check for themselves the Information included or omitted. Liability for loss<br>or damage resulting from any reliance on the Information or use of it (including liability resulting from negli-<br>gence or where the Group was aware of the possibility of such loss or damage arising) is excluded. This will<br>not operate to limit or restrict the Group visi liability for death or persouting introm tis negligence.<br>Multicomp is the registered trademark of the Group. © Premier Farnell plc 2012. | UNLESS OTHERWISE<br>SPECIFIED,<br>DIMENSIONS ARE<br>FOR REFERENCE | DRAWN BY:    | DATE:    | DRAWING TITLE: |                                                |              |          |               |     |  |  |
|-----------------------------------------------------------------------------------------------------------------------------------------------------------------------------------------------------------------------------------------------------------------------------------------------------------------------------------------------------------------------------------------------------------------------------------------------------------------------------------------------------------------------------------------------------------------------------------------------------------------------------------------------------------------------------------------------------------------------------------------------------------------------------------------------------------------------------------------------------------------------------------------------------------------------------------------------------------------------------------------------------------------------------------------------------------------------------------------------------------------------------------|-------------------------------------------------------------------|--------------|----------|----------------|------------------------------------------------|--------------|----------|---------------|-----|--|--|
|                                                                                                                                                                                                                                                                                                                                                                                                                                                                                                                                                                                                                                                                                                                                                                                                                                                                                                                                                                                                                                                                                                                                   |                                                                   | DO           | 01/04/14 | \              | Vinyl-Insulated Double Crimp Female Disconnect |              |          |               |     |  |  |
|                                                                                                                                                                                                                                                                                                                                                                                                                                                                                                                                                                                                                                                                                                                                                                                                                                                                                                                                                                                                                                                                                                                                   |                                                                   | CHECKED BY:  | DATE:    | SIZE           | DWG NO.                                        | ONIC FILE    | REV      |               |     |  |  |
|                                                                                                                                                                                                                                                                                                                                                                                                                                                                                                                                                                                                                                                                                                                                                                                                                                                                                                                                                                                                                                                                                                                                   |                                                                   | ER           | 01/04/14 | A4             | MC000775-01                                    |              | MC000775 |               | 1.0 |  |  |
|                                                                                                                                                                                                                                                                                                                                                                                                                                                                                                                                                                                                                                                                                                                                                                                                                                                                                                                                                                                                                                                                                                                                   |                                                                   | APPROVED BY: | DATE:    |                |                                                |              |          |               |     |  |  |
|                                                                                                                                                                                                                                                                                                                                                                                                                                                                                                                                                                                                                                                                                                                                                                                                                                                                                                                                                                                                                                                                                                                                   |                                                                   | ER           | 01/04/14 | SCALE: NTS     |                                                | U.O.M.: mm 8 |          | SHEET: 1 of 1 |     |  |  |