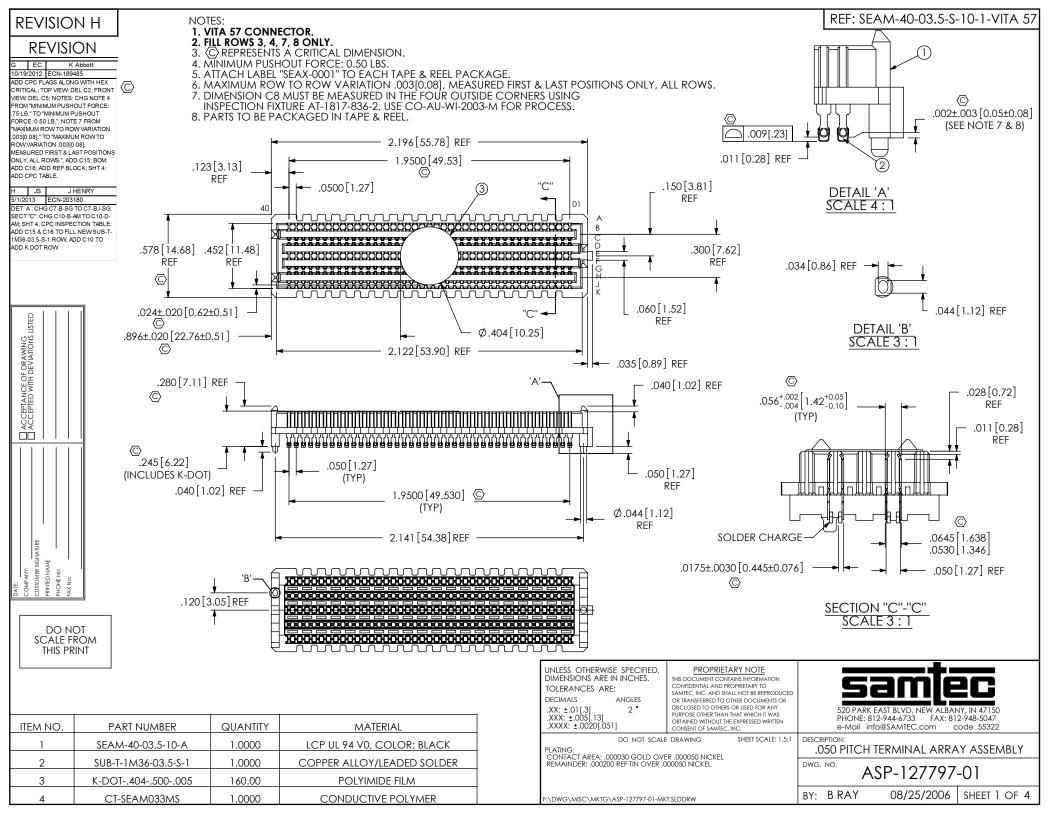

.050 PITCH TERMINAL ARRAY ASSEMBLY ASP-127797-01 08/25/2006 | SHEET 2 OF 4 BY: BRAY :\DWG\MISC\MKTG\ASP-127797-01-MKT.SLDDRW

RECOMMENDED STENCIL LAYOUT FOR ASP-127797-01 ASP-127797-01 REVISION H STENCIL TO BE .0060[.152] THICK 1.950 [49.53] .0500[1.270] (TYP) .050 [1.27] .150 [3.81] .250 [6.35] Ø.035[0.89] (TYP) ALL DIMENSIONS ARE SYMMETRICAL ABOUT CENTERLINE PROPRIETARY NOTE THIS DOCUMENT CONTAINS INFORMATION CONFIDENTIAL AND PROPRIETARY TO SAMTEC, INC. AND SHALL NOT BE REPRODUCED OR TRANSFERRED TO OTHER DOCUMENTS OR DISCLOSED TO OTHERS OR USED FOR ANY PURPOSE OTHER THAN THAT WHICH IT WAS PHONE: 812-944-6733 FAX: 812-948-5047 OBTAINED WITHOUT THE EXPRESSED WRITTEN e-Mail info@SAMTEC.com code 55322 CONSENT OF SAMTEC, INC.

SHEET SCALE: 1.5:1

.050 PITCH TERMINAL ARRAY ASSEMBLY

ASP-12