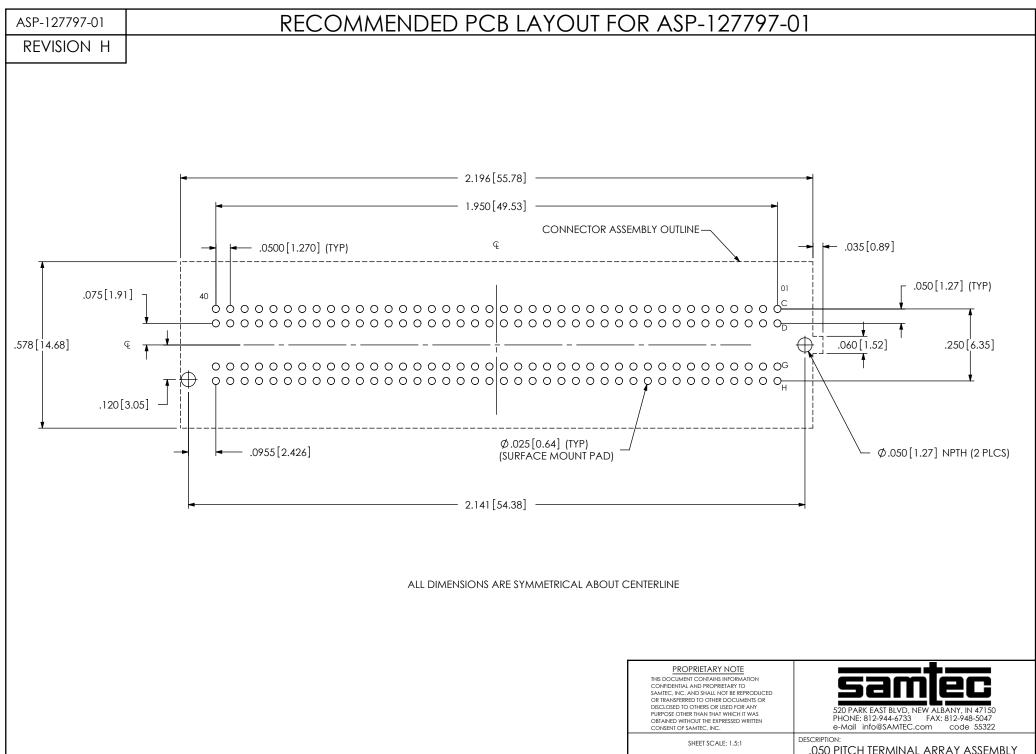

.050 PITCH TERMINAL ARRAY ASSEMBLY ASP-127797-01 08/25/2006 | SHEET 2 OF 4 BY: BRAY :\DWG\MISC\MKTG\ASP-127797-01-MKT.SLDDRW

RECOMMENDED STENCIL LAYOUT FOR ASP-127797-01 ASP-127797-01 REVISION H STENCIL TO BE .0060[.152] THICK 1.950 [49.53] .0500[1.270] (TYP) .050 [1.27] .150 [3.81] .250 [6.35] Ø.035[0.89] (TYP) ALL DIMENSIONS ARE SYMMETRICAL ABOUT CENTERLINE PROPRIETARY NOTE THIS DOCUMENT CONTAINS INFORMATION CONFIDENTIAL AND PROPRIETARY TO SAMTEC, INC. AND SHALL NOT BE REPRODUCED OR TRANSFERRED TO OTHER DOCUMENTS OR DISCLOSED TO OTHERS OR USED FOR ANY PURPOSE OTHER THAN THAT WHICH IT WAS PHONE: 812-944-6733 FAX: 812-948-5047 OBTAINED WITHOUT THE EXPRESSED WRITTEN e-Mail info@SAMTEC.com code 55322 CONSENT OF SAMTEC, INC.