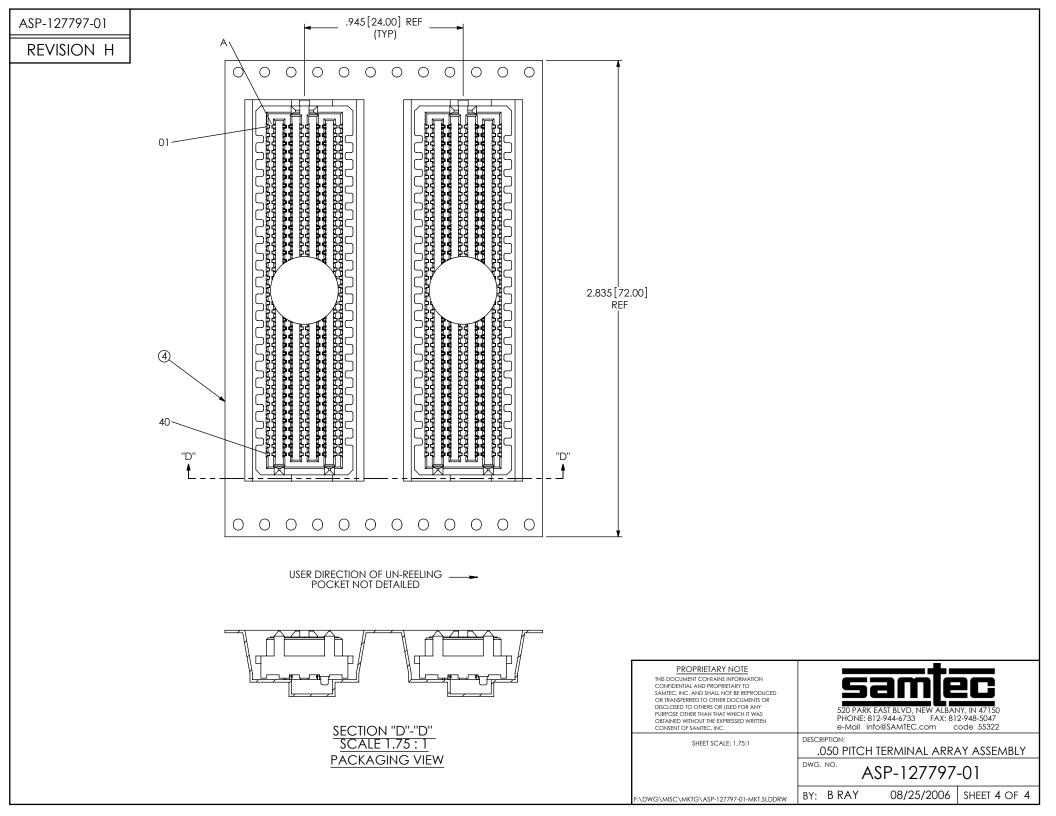

SHEET SCALE: 1.5:1

.050 PITCH TERMINAL ARRAY ASSEMBLY

ASP-127797-01

:\DWG\MISC\MKTG\ASP-127797-01-MKT.SLDDRW

BY: BRAY

08/25/2006 | SHEET 3 OF 4