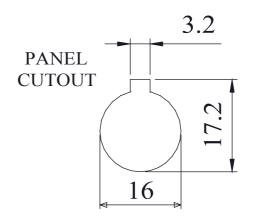

| Dimensions                                                                                                                                                                                                                                                                                                                                                                                                                                                                                                                                                                                                                                                                                                                                                                                                                                                                                                                                                                                                                                                                                                                                                                                                                                                                                                                                                                                                                                                                                                                                                                                                                                                                                                                                                                                                                                                                                                                                                                                                                                                                                                                     | PLEASE ALLOW<br>FOR EARTH TAG<br>3.0 IN PCB FOOT PRINT       |
|--------------------------------------------------------------------------------------------------------------------------------------------------------------------------------------------------------------------------------------------------------------------------------------------------------------------------------------------------------------------------------------------------------------------------------------------------------------------------------------------------------------------------------------------------------------------------------------------------------------------------------------------------------------------------------------------------------------------------------------------------------------------------------------------------------------------------------------------------------------------------------------------------------------------------------------------------------------------------------------------------------------------------------------------------------------------------------------------------------------------------------------------------------------------------------------------------------------------------------------------------------------------------------------------------------------------------------------------------------------------------------------------------------------------------------------------------------------------------------------------------------------------------------------------------------------------------------------------------------------------------------------------------------------------------------------------------------------------------------------------------------------------------------------------------------------------------------------------------------------------------------------------------------------------------------------------------------------------------------------------------------------------------------------------------------------------------------------------------------------------------------|--------------------------------------------------------------|
| \$\frac{\psi 17.85}{\psi \cdot | 3 Way 4 Way  72°  5 Way 45° 5 Way 60° 5 Way Dice             |
| 18.5                                                                                                                                                                                                                                                                                                                                                                                                                                                                                                                                                                                                                                                                                                                                                                                                                                                                                                                                                                                                                                                                                                                                                                                                                                                                                                                                                                                                                                                                                                                                                                                                                                                                                                                                                                                                                                                                                                                                                                                                                                                                                                                           | 6 Way 7 Way 8 Way                                            |
| PCB EAF                                                                                                                                                                                                                                                                                                                                                                                                                                                                                                                                                                                                                                                                                                                                                                                                                                                                                                                                                                                                                                                                                                                                                                                                                                                                                                                                                                                                                                                                                                                                                                                                                                                                                                                                                                                                                                                                                                                                                                                                                                                                                                                        | RTH TAG                                                      |
| ∅ 15.9                                                                                                                                                                                                                                                                                                                                                                                                                                                                                                                                                                                                                                                                                                                                                                                                                                                                                                                                                                                                                                                                                                                                                                                                                                                                                                                                                                                                                                                                                                                                                                                                                                                                                                                                                                                                                                                                                                                                                                                                                                                                                                                         | PCB DRILLING - ALL PIN HOLES $\emptyset$ 1.20mm ON A 7 P.C.D |