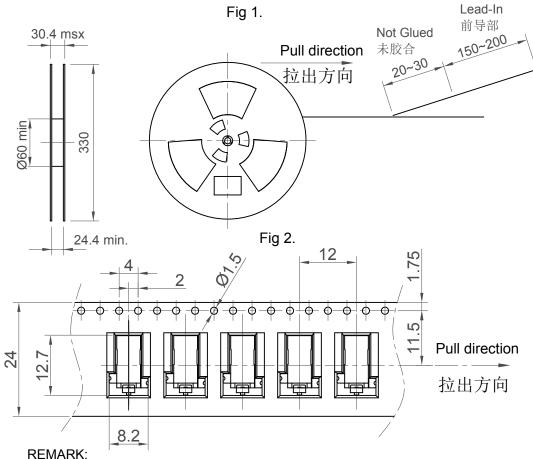

- 1. The connector can not be loaded on the position of length 240~360mm in the reel tape and lead tape. The cover tape with 20~30mm length shall not be adhensive on the lead tape and the cover tape is lead portion shall have 150~200mm length (Refer FIG 1).
- 2. Tape shall turn on right direction.
- 3. The direction of connector is fixed regarding the position of terminal, please refer outline drawing (Refer FIG 2).
- 4. After winding, using the adhesive tape(30~50mm) to stick the leader of cover tape on the side of reel.
- 5.One reel can be loaded 800 pcs connector.
- 6. The label shall be pasted on the front side of reel (Refer FIG 3).
- 7. Condition of 300mm per minute ,the extraction strength of cover tape shall reach 20~150 gf.
- 8.If the quantity is less then 6 reels per carton, the packing shall be able to resist shaking.