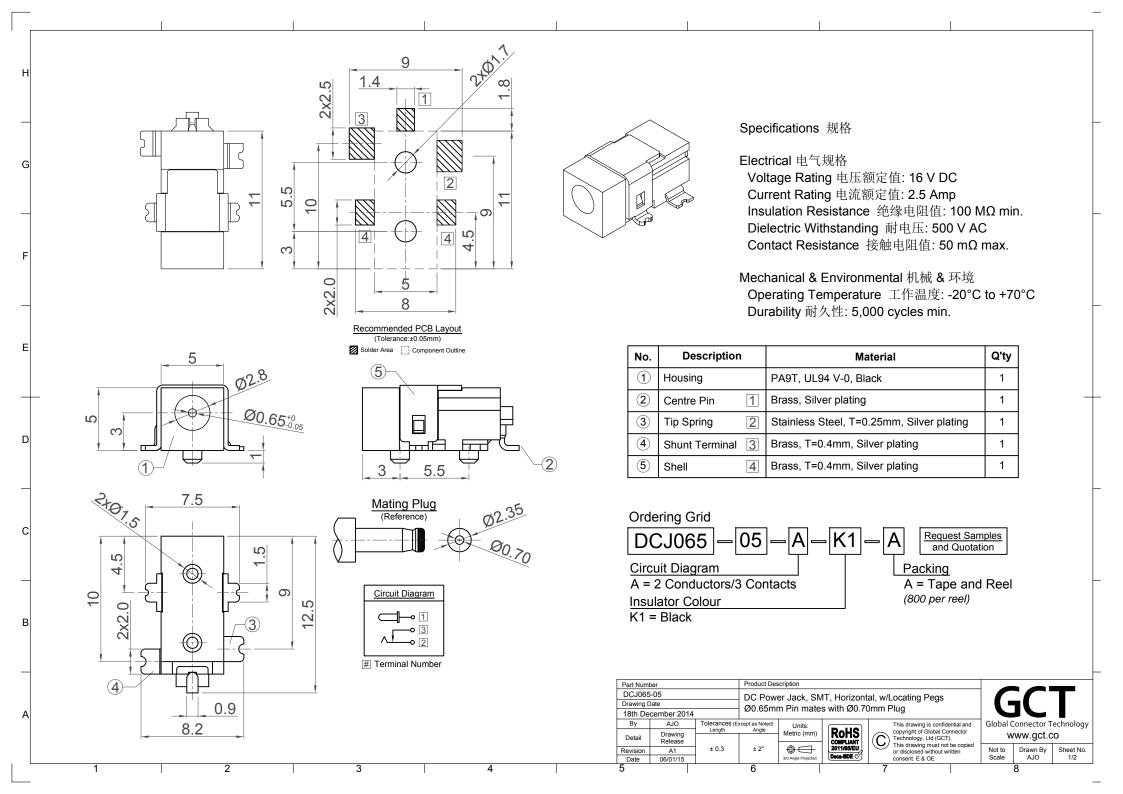

| Part Number | PCS/Reel | Reels/Carton | PCS/Carton |  |
|-------------|----------|--------------|------------|--|
| DCJ065-05   | 800      | 12           | 9600       |  |

Net Weight/Carton: 5.568kg, Gross Weight/Carton: 10.42kg



- 1. The connector can not be loaded on the position of length 240~360mm in the reel tape and lead tape. The cover tape with 20~30mm length shall not be adhensive on the lead tape and the cover tape is lead portion shall have 150~200mm length (Refer FIG 1).
- 2. Tape shall turn on right direction.
- 3. The direction of connector is fixed regarding the position of terminal, please refer outline drawing (Refer FIG 2).
- 4. After winding, using the adhesive tape(30~50mm) to stick the leader of cover tape on the side of reel.
- 5.One reel can be loaded 800 pcs