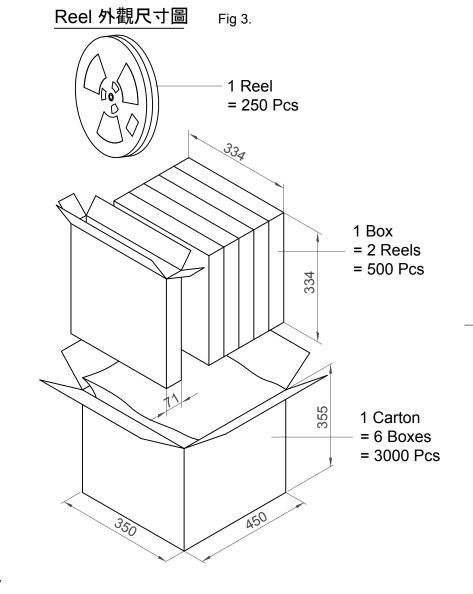

| Part Number | PCS/Reel | Reels/Carton | PCS/Carton |
|-------------|----------|--------------|------------|
| DCJ250-05   | 250      | 12           | 3000       |

Net Weight/Carton: 6.54kg, Gross Weight/Carton: 11.38kg

- REMARK:
- 1. Before packing, keep 160mm empty in the front carriers, don't need to pack,after packed,keep 400mm empty in the back carriers, and let cover tapes keep the same length to the carriers.(Refer to the Figure 1 and 2).
- 2. When packing, must set the machine according to the Operating Standard(as temperature, air pressure, speed etc), and it can't occur worn, joint etc.
- 3. When placing the product, can't occur the wrong direction, leakage and shortage etc for the defective status.
- 4. About the packing number,250pcs/reel,2reels/box, 6boxes/carton,the total numbers are 3000pcs per carton, if it isn't full of the carton, put the empty box in until full.
- 5. When sticking the label: Sitck the label on the reel right side, as Figure 4, don't need to stick for the PE Bag, about the carton's label as Figure 4.