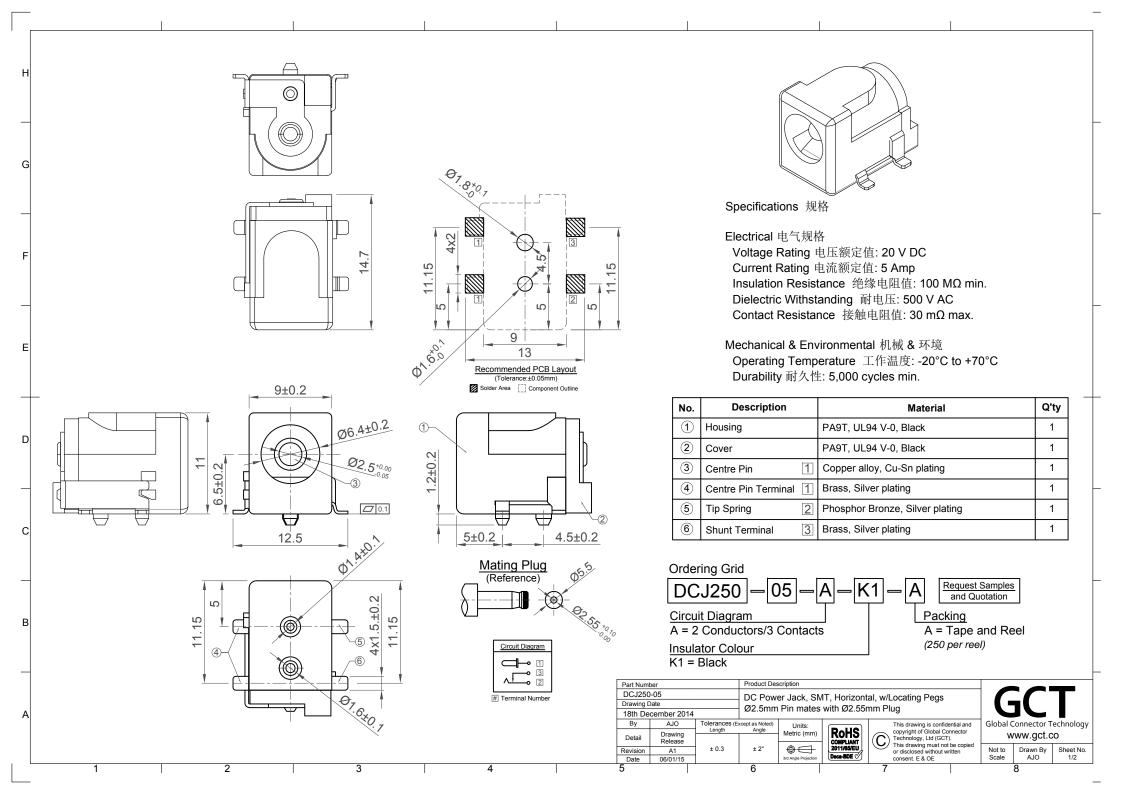

| Part Nur           | Part Number<br>DCJ250-05 |               |                                    | Product Description                                                                   |      |                                                                                       |                        |
|--------------------|--------------------------|---------------|------------------------------------|---------------------------------------------------------------------------------------|------|---------------------------------------------------------------------------------------|------------------------|
| DCJ25              |                          |               |                                    | DC Power Jack, SMT, Horizontal, w/Locating Pegs<br>Ø2.5mm Pin mates with Ø2.55mm Plug |      |                                                                                       |                        |
| Drawing            | Drawing Date             |               |                                    |                                                                                       |      |                                                                                       |                        |
| 18th December 2014 |                          |               | 22.5mm Fin mates with 22.55mm Plug |                                                                                       |      |                                                                                       |                        |
| Ву                 | AJO                      | Tolerances (E |                                    | Units:<br>Metric (mm)                                                                 | ROHS | This drawing is confidential and copyright of Global Connector Technology, Ltd (GCT). |                        |
| Detail             | Drawing<br>Release       | Length        | Angle                              |                                                                                       |      |                                                                                       | Technology, Ltd (GCT). |