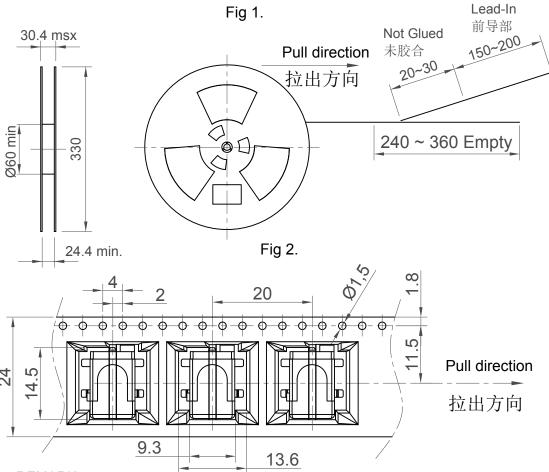

- REMARK:
- 1. Before packing, keep 160mm empty in the front carriers, don't need to pack,after packed,keep 400mm empty in the back carriers, and let cover tapes keep the same length to the carriers.(Refer to the Figure 1 and 2).
- 2. When packing, must set the machine according to the Operating Standard(as temperature, air pressure, speed etc), and it can't occur worn, joint etc.
- 3. When placing the product, can't occur the wrong direction, leakage and shortage etc for the defective status.
- 4. About the packing number,250pcs/reel,2reels/box, 6boxes/carton,the total numbers are 3000pcs per carton, if it isn't full of the carton, put the empty box in until full.
- 5. When sticking the label: Sitck the label on the reel right side, as Figure 4, don't need to stick for the PE Bag, about the carton's label as Figure 4.