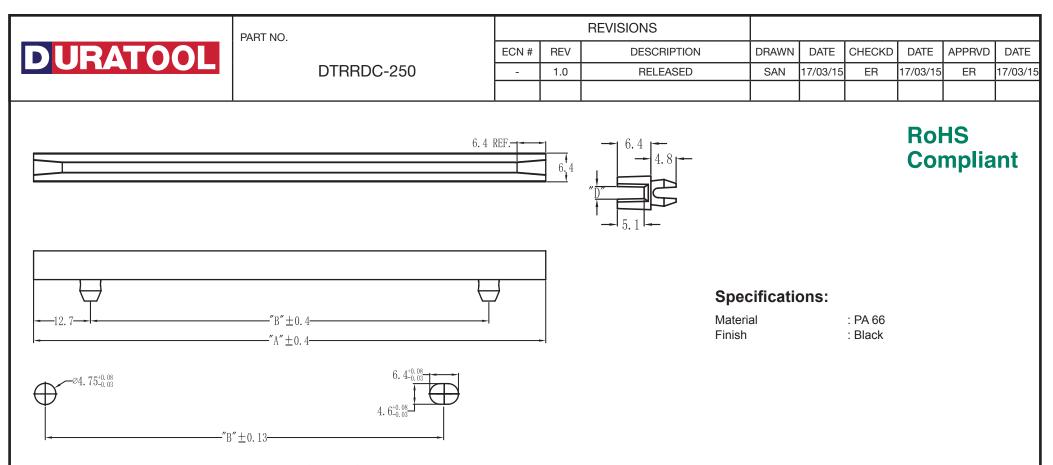

ASSEMBLE HOLE PLATE THICKNESS: (1.2-2.3)

Dimensions : Millimetres

Part Number Table

|                                                  | "A"                                                                                      | "B"                                                                                                                                                                   | Board<br>Thickness                                                                                                                                                                                                                                                                                                                                                                                                                                                                                                                                                                                                                                                                                                                                                            | "D" ±0.13                                                                                | Part Num                          | nber                                                                                     | www.element14.com<br>www.farnell.com<br>www.newark.com<br>www.cpc.co.uk<br>www.mcmelectronics.com |                                                                                                                                                                                                                                                                                                                                                                                                                                                                                                                                                                                                                                                                                                                                                                                                           |  |
|--------------------------------------------------|------------------------------------------------------------------------------------------|-----------------------------------------------------------------------------------------------------------------------------------------------------------------------|-------------------------------------------------------------------------------------------------------------------------------------------------------------------------------------------------------------------------------------------------------------------------------------------------------------------------------------------------------------------------------------------------------------------------------------------------------------------------------------------------------------------------------------------------------------------------------------------------------------------------------------------------------------------------------------------------------------------------------------------------------------------------------|------------------------------------------------------------------------------------------|-----------------------------------|------------------------------------------------------------------------------------------|---------------------------------------------------------------------------------------------------|-----------------------------------------------------------------------------------------------------------------------------------------------------------------------------------------------------------------------------------------------------------------------------------------------------------------------------------------------------------------------------------------------------------------------------------------------------------------------------------------------------------------------------------------------------------------------------------------------------------------------------------------------------------------------------------------------------------------------------------------------------------------------------------------------------------|--|
|                                                  | 63.5mm                                                                                   | 38.1mm                                                                                                                                                                |                                                                                                                                                                                                                                                                                                                                                                                                                                                                                                                                                                                                                                                                                                                                                                               | 2mm                                                                                      | DTRRDC-                           | -250 www.                                                                                |                                                                                                   |                                                                                                                                                                                                                                                                                                                                                                                                                                                                                                                                                                                                                                                                                                                                                                                                           |  |
| Card Guide, Deep Channel,                        | , 114.3mm                                                                                | 88.9mm                                                                                                                                                                | 1 6mm                                                                                                                                                                                                                                                                                                                                                                                                                                                                                                                                                                                                                                                                                                                                                                         |                                                                                          | DTRRDC-                           | -400                                                                                     |                                                                                                   |                                                                                                                                                                                                                                                                                                                                                                                                                                                                                                                                                                                                                                                                                                                                                                                                           |  |
| PK50                                             | 152.4mm                                                                                  | 127mm                                                                                                                                                                 | 1.011111                                                                                                                                                                                                                                                                                                                                                                                                                                                                                                                                                                                                                                                                                                                                                                      |                                                                                          | DTRRDC-                           |                                                                                          |                                                                                                   |                                                                                                                                                                                                                                                                                                                                                                                                                                                                                                                                                                                                                                                                                                                                                                                                           |  |
|                                                  | 203.2mm                                                                                  | 177.8mm                                                                                                                                                               |                                                                                                                                                                                                                                                                                                                                                                                                                                                                                                                                                                                                                                                                                                                                                                               |                                                                                          | DTRRDC-                           | -800 www.                                                                                |                                                                                                   |                                                                                                                                                                                                                                                                                                                                                                                                                                                                                                                                                                                                                                                                                                                                                                                                           |  |
|                                                  | DRAWN BY:                                                                                | DATE                                                                                                                                                                  | : DRAWING                                                                                                                                                                                                                                                                                                                                                                                                                                                                                                                                                                                                                                                                                                                                                                     | DRAWING TITLE:                                                                           |                                   |                                                                                          |                                                                                                   |                                                                                                                                                                                                                                                                                                                                                                                                                                                                                                                                                                                                                                                                                                                                                                                                           |  |
| UNLESS OTHERWISE<br>SPECIFIED,<br>DIMENSIONS ARE | SAN                                                                                      | 17/03/                                                                                                                                                                | 15                                                                                                                                                                                                                                                                                                                                                                                                                                                                                                                                                                                                                                                                                                                                                                            | Deep Channel Card G                                                                      |                                   |                                                                                          | iuide                                                                                             |                                                                                                                                                                                                                                                                                                                                                                                                                                                                                                                                                                                                                                                                                                                                                                                                           |  |
|                                                  | CHECKED BY:                                                                              | DATE                                                                                                                                                                  | SIZE D                                                                                                                                                                                                                                                                                                                                                                                                                                                                                                                                                                                                                                                                                                                                                                        | WG NO.                                                                                   | -                                 | ELECT                                                                                    | ONIC FILE                                                                                         | REV                                                                                                                                                                                                                                                                                                                                                                                                                                                                                                                                                                                                                                                                                                                                                                                                       |  |
|                                                  | ER 17/03/1                                                                               |                                                                                                                                                                       | <sup>15</sup> A4                                                                                                                                                                                                                                                                                                                                                                                                                                                                                                                                                                                                                                                                                                                                                              | DTRRD                                                                                    | C-250-03                          | 3 D                                                                                      | DTRRDC 1.0                                                                                        |                                                                                                                                                                                                                                                                                                                                                                                                                                                                                                                                                                                                                                                                                                                                                                                                           |  |
| T FOR REFERENCE                                  | -                                                                                        |                                                                                                                                                                       | SCALE.                                                                                                                                                                                                                                                                                                                                                                                                                                                                                                                                                                                                                                                                                                                                                                        | SCALE: NTS                                                                               |                                   | O.M.: mm                                                                                 | nm SHEET: 1 of 1                                                                                  |                                                                                                                                                                                                                                                                                                                                                                                                                                                                                                                                                                                                                                                                                                                                                                                                           |  |
|                                                  | PK50<br>TOLERANCES:<br>UNLESS OTHERWISE<br>SPECIFIED,<br>DIMENSIONS ARE<br>FOR REFERENCE | Card Guide, Deep Channel,<br>PK50<br>114.3mm<br>152.4mm<br>203.2mm<br>TOLERANCES:<br>UNLESS OTHERWISE<br>SPECIFIED,<br>DIMENSIONS ARE<br>FOR REFERENCE<br>APPROVED BY | Card Guide, Deep Channel,<br>PK50<br>TOLERANCES:<br>UNLESS OTHERWISE<br>SPECIFIED,<br>DIMENSIONS ARE<br>FOR REFERENCE<br>PURPOSES ONLY<br>TOLERANCES:<br>TOLERANCES:<br>DRAWN BY:<br>DATE<br>SAN<br>TOLERANCES:<br>DRAWN BY:<br>CHECKED BY:<br>DATE<br>CHECKED BY:<br>DATE | Card Guide, Deep Channel,<br>PK50 $ \begin{array}{c ccccccccccccccccccccccccccccccccccc$ | Card Guide, Deep Channel,<br>PK50 | Card Guide, Deep Channel,<br>PK50 $ \begin{array}{c ccccccccccccccccccccccccccccccccccc$ | Card Guide, Deep Channel,<br>PK50                                                                 | Card Guide, Deep Channel, PK50       63.5mm       38.1mm       14.3mm       88.9mm       1.6mm       DTRRDC-250       www.element14.com         114.3mm       88.9mm       152.4mm       127mm       2mm       DTRRDC-600       DTRRDC-600       www.element14.com         152.4mm       127mm       177.8mm       1.6mm       2mm       DTRRDC-600       www.element14.com         TOLERANCES:       UNLESS OTHERWISE       DRAWN BY:       DATE:       DRAWING TITLE:       Deep Channel Card Guide         UNLESS OTHERWISE       CHECKED BY:       DATE:       SIZE       DWG NO.       ELECTRONIC FILE         UNLESS OTHERWISE       ER       17/03/15       A4       DTRRDC-250-03       DTRRDC         PUIDENSES ONLY       APPROVED BY:       DATE:       SCALE:       NTS       ULOM::       Mm |  |