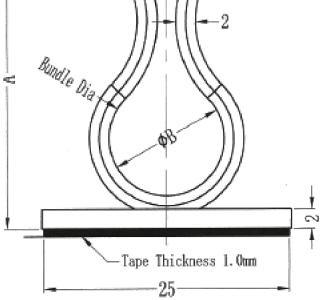

## Part Number Table

| Description                          | Part Number        |  |  |  |  |
|--------------------------------------|--------------------|--|--|--|--|
| Cable Tie, Twist, 7.6-10.1mm, PK100  | DTRKLB-350-01-A-RT |  |  |  |  |
| Cable Tie, Twist, 10.1-12.7mm, PK100 | DTRKLB-450-01-A-RT |  |  |  |  |
| Cable Tie, Twist, 17.8-20.3mm, PK100 | DTRKLB-750-01-A-RT |  |  |  |  |