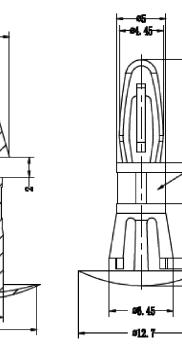

## Specifications:

| Material        | : Nylon 66     |
|-----------------|----------------|
| Colour          | : Natural      |
| Top Hole        | : Ø4 ±0.08mm   |
| Panel Thickness | : 1.6mm        |
| Bottom Hole     | : Ø5.4 ±0.08mm |
| Panel Thickness | : 1.2 to 2mm   |

## Part Number Table

| Description                | " <b>A</b> " | Part Number       |  |  |  |
|----------------------------|--------------|-------------------|--|--|--|
| Cupped Rev Locking Circuit | 6.4mm        | DTRCRLCBSRE-4-01  |  |  |  |
| Board support, PK50        | 15.9mm       | DTRCRLCBSRE-10-01 |  |  |  |