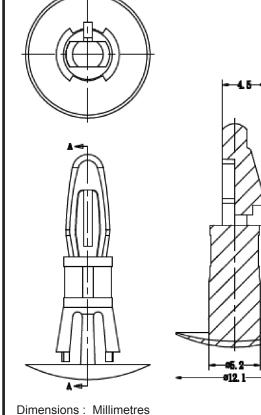

## Specifications:

| Material        | : Nylon 66     |
|-----------------|----------------|
| Colour          | : Natural      |
| Top Hole        | : Ø4 ±0.08mm   |
| Panel Thickness | : 1.6mm        |
| Bottom Hole     | : Ø5.4 ±0.08mm |
| Panel Thickness | : 1.2 to 2mm   |

## Part Number Table

| Description                | " <b>A</b> " | Part Number       |  |  |  |
|----------------------------|--------------|-------------------|--|--|--|
| Cupped Rev Locking Circuit | 6.4mm        | DTRCRLCBSRE-4-01  |  |  |  |
| Board support, PK50        | 15.9mm       | DTRCRLCBSRE-10-01 |  |  |  |