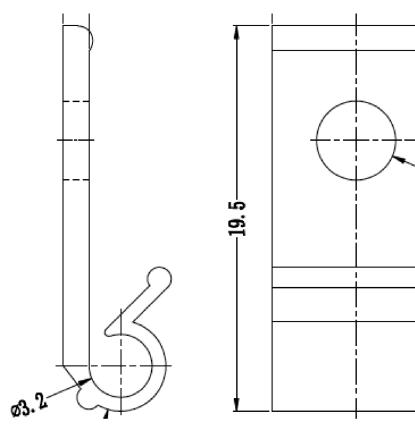

## RoHS Compliant

Dimensions : Millimetres

## Specifications:

| Material  | : Nylon66                 |
|-----------|---------------------------|
| Colour    | : Natural                 |
| Hole Dia. | : TRWHC-125-01 - 4mm      |
| Hole Dia. | : All other sizes - 5.2mm |

## Part Number Table

| Description                      | Part Number    |  |  |  |  |
|----------------------------------|----------------|--|--|--|--|
| Clip, Wire Harness, 3.2mm, PK50  | DTRWHC-125-01  |  |  |  |  |
| Clip, Wire Harness, 6.4mm, PK50  | DTRWHC-250-01  |  |  |  |  |
| Clip, Wire Harness, 9.5mm, PK50  | DTRWHC-375-01  |  |  |  |  |
| Clip, Wire Harness, 12.7mm, PK50 | DTRWHC-500-01  |  |  |  |  |
| Clip, Wire Harness, 15.9mm, PK50 | DTRWHC-625-01  |  |  |  |  |
| Clip, Wire Harness, 19.1mm, PK50 | DTRWHC-750-01  |  |  |  |  |
| Clip, Wire Harness, 25.4mm, PK50 | DTRWHC-1000-01 |  |  |  |  |
| Clip, Wire Harness, 38.1mm, PK50 | DTRWHC-1500-01 |  |  |  |  |