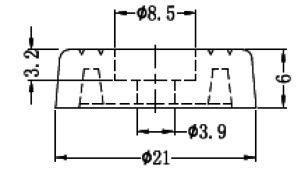

## Specifications:

| : TPR (Body)      |  |  |  |  |  |  |
|-------------------|--|--|--|--|--|--|
| PA6 (Rivet)       |  |  |  |  |  |  |
| : Black           |  |  |  |  |  |  |
| : Ø4.1mm to 4.2mm |  |  |  |  |  |  |
| : 0.8mm to 1.8mm  |  |  |  |  |  |  |
|                   |  |  |  |  |  |  |