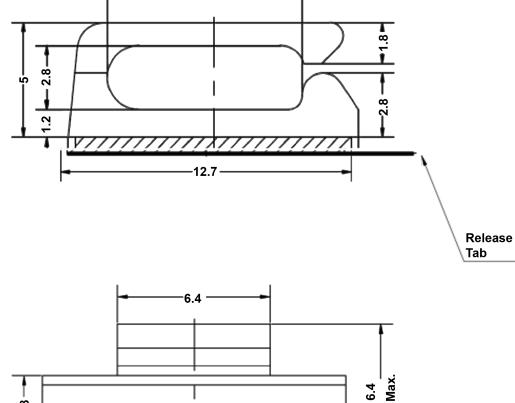

-"A"

2.8 –

Dimensions : Millimetres

-8.4 -

## Part Number Table

| Description                        | " <b>A</b> " | Part Number         |  |  |  |
|------------------------------------|--------------|---------------------|--|--|--|
| Cable Clip, Side, ADH, 9.5mm, PK50 | 9.5mm        | DTRMWSSEB-1-01A2-RT |  |  |  |