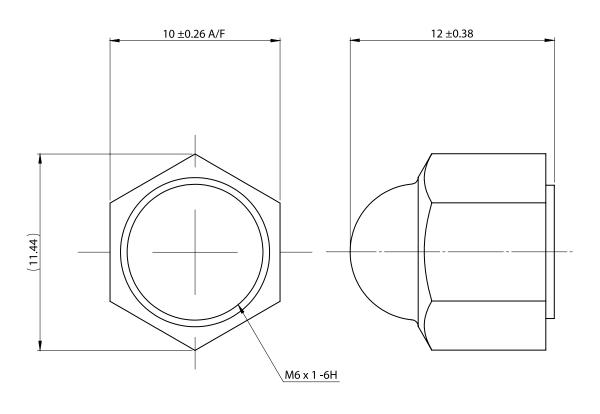

## **Specifications:**

: Nylon 66 Material Colour : Natural

## **Part Number Table**

| Description                      | Part Number    |  |  |
|----------------------------------|----------------|--|--|
| Nut, Nylon, Domed HEX, M6, PK100 | DTRNNE 1587 M6 |  |  |

Dimensions: Millimetres

www.element14.com www.farnell.com www.newark.com www.cpc.co.uk www.mcmelectronics.com

Important Notice: This data sheet and its contents (the "Information") belong to the members of the TOLERANCES: Premier Farnell group of companies (the "Group") or are licensed to it. No licence is granted for the use of it other than for information purposes in connection with the products to which it relates. No licence of any intellectual property rights is granted. The Information is subject to change without notice and replaces all data sheets previously supplied. The Information supplied is believed to be accurate but the Group assumes no responsibility for its accuracy or completeness, any error in or omission from it or for any use made of it. Users of this data sheet should check for themselves the Information and the suitability of the products for their purpose and not make any assumptions based on information included or omitted. Liability for loss or damage resulting from any reliance on the Information or use of it (including liability resulting from negligence or where the Group was aware of the possibility of such loss or damage arising) is excluded. This will not operate to limit or restrict the Group's liability for death or personal injury resulting from its negligence. D

| :  | DRAWING TITLE:      |                |            |        |               |     |  |
|----|---------------------|----------------|------------|--------|---------------|-----|--|
| 15 | M6 Hexagon Dome Nut |                |            |        |               |     |  |
| :  | SIZE                | DWG NO.        |            |        | ONIC FILE     | REV |  |
| 15 | A4                  | DTRNNE 1587 M6 |            | DTRNNE |               | 1.0 |  |
| :  | SCALE: NTS          |                | U.O.M.: mm |        | SHEET: 1 of 1 | 1   |  |