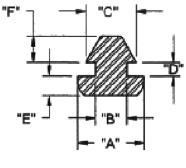

## Part Number Table

| Description          | Mounting Hole                 | Panel<br>Thickness | Dia.<br>"A"   | Dia.<br>"B"    | Dia.<br>"C"   | "D"           | "E"           | "F"<br>Ref. | Style | Part Number  |
|----------------------|-------------------------------|--------------------|---------------|----------------|---------------|---------------|---------------|-------------|-------|--------------|
| Foot, Push on, PK100 | 0.177 to 0.181<br>(4.5 - 4.6) | 0.059 (1.5)        | 0.31<br>(7.9) | 0.146<br>(3.7) | 0.24<br>(6.1) | 0.06<br>(1.6) | 0.09<br>(2.3) | 0.12<br>(3) | 1     | DTRPOF-40048 |

Dimensions : Inches (Millimetres)

www.element14.com www.farnell.com www.newark.com www.cpc.co.uk www.mcmelectronics.com

| Important Notice : This data sheet and its contents (the "Information") belong to the members of the<br>Premier Farnell group of companies (the "Group") or are licensed to it. No licence is granted for the use of<br>it other than for information purposes in connection with the products to which it relates. No licence of any<br>intellectual property rights is granted. The Information subplied is believed to be accurate but the Group assumes<br>no responsibility for its accuracy or completeness, any error in or omission from it or for any use made of it.<br>Users of this data sheet should check for themselves the Information included or omitsed. Liability for loss or<br>damage resulting from any reliance on the Information or use of it (including liability resulting from negligence<br>or where the Group was aware of the possibility of such loss or damage arising) is excluded. This will not<br>operate to limit or restrict the Group. Biability for death or personal lingury resulting from its negligence.<br>DURATOOL is the registered trademark of the Group. © Premier Farnell plc 2012. | UNLESS OTHERWISE<br>SPECIFIED,<br>DIMENSIONS ARE<br>FOR REFERENCE | DRAWN BY:    | DATE:    | DRAW                  | DRAWING TITLE:     |                 |   |               |     |  |
|------------------------------------------------------------------------------------------------------------------------------------------------------------------------------------------------------------------------------------------------------------------------------------------------------------------------------------------------------------------------------------------------------------------------------------------------------------------------------------------------------------------------------------------------------------------------------------------------------------------------------------------------------------------------------------------------------------------------------------------------------------------------------------------------------------------------------------------------------------------------------------------------------------------------------------------------------------------------------------------------------------------------------------------------------------------------------------------------------------------------------------------|-------------------------------------------------------------------|--------------|----------|-----------------------|--------------------|-----------------|---|---------------|-----|--|
|                                                                                                                                                                                                                                                                                                                                                                                                                                                                                                                                                                                                                                                                                                                                                                                                                                                                                                                                                                                                                                                                                                                                          |                                                                   | AB           | 25/03/15 |                       | Push on Feet       |                 |   |               |     |  |
|                                                                                                                                                                                                                                                                                                                                                                                                                                                                                                                                                                                                                                                                                                                                                                                                                                                                                                                                                                                                                                                                                                                                          |                                                                   | CHECKED BY:  | DATE:    | SIZE                  | DWG NO.            | ELECTRONIC FILE |   | ONIC FILE     | REV |  |
|                                                                                                                                                                                                                                                                                                                                                                                                                                                                                                                                                                                                                                                                                                                                                                                                                                                                                                                                                                                                                                                                                                                                          |                                                                   | ER           | 25/03/15 | A4                    | A4 DTRPOF-40048-01 |                 |   | DTRPOF-40048  |     |  |
|                                                                                                                                                                                                                                                                                                                                                                                                                                                                                                                                                                                                                                                                                                                                                                                                                                                                                                                                                                                                                                                                                                                                          |                                                                   | APPROVED BY: | DATE:    |                       |                    |                 |   |               | 1.0 |  |
|                                                                                                                                                                                                                                                                                                                                                                                                                                                                                                                                                                                                                                                                                                                                                                                                                                                                                                                                                                                                                                                                                                                                          |                                                                   | ER           | 25/03/15 | SCALE: NTS U.O.M.: mm |                    |                 | n | SHEET: 1 of 1 | I   |  |