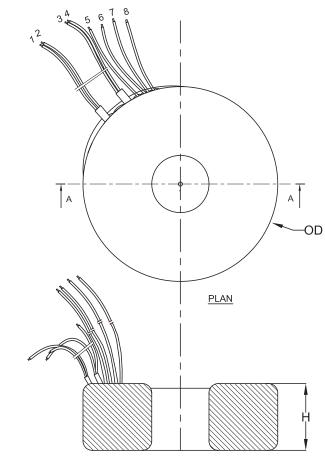

Sectional Elevation on A-A

| No.                        |                         | Prin | nary  |        | Secondary |       |        |        |  |
|----------------------------|-------------------------|------|-------|--------|-----------|-------|--------|--------|--|
|                            | 1                       | 2    | 3     | 4      | 5         | 6     | 7      | 8      |  |
| Lead Colour                | Grey                    | Blue | Brown | Violet | Red       | Black | Yellow | Orange |  |
| Lead Length (Tolerance ±5) | 150                     | 150  | 150   | 150    | 150       | 150   | 150    | 150    |  |
| AWG Size                   | 22                      | 22   | 22    | 22     | 22        | 22    | 22     | 22     |  |
| Lead Termination           | All Leads tinned to 6mm |      |       |        |           |       |        |        |  |

| MCTA015         | Nominal Dimensions |      |  |  |  |  |
|-----------------|--------------------|------|--|--|--|--|
| Series          | OD                 | н    |  |  |  |  |
| Including leads | 66mm               | 29mm |  |  |  |  |