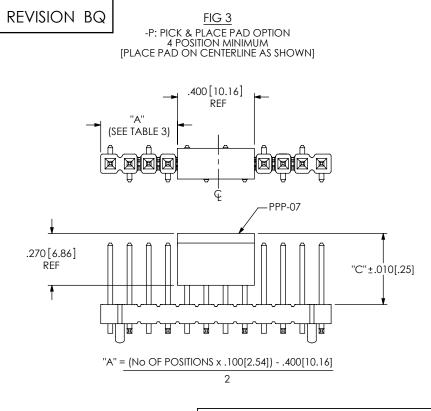

| TABLE 3: PICK & PLACE PAD ALIGNMENT |           |  |
|-------------------------------------|-----------|--|
| POSITION                            | TOLERANCE |  |
| -02 THRU -04                        | "A"+/010  |  |
| -05 THRU -50                        | "A"+/020  |  |