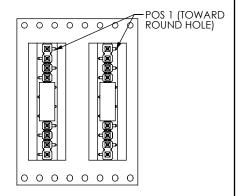

## FIG 2 -A: ALIGNMENT PIN OPTION TSM-112-02-X-SV-A SHOWN [DIFFERENT AS SHOWN, OTHERWISE SAME AS FIG 1]

| TABLE 2: ALIGNMENT PIN BODY |             |  |  |
|-----------------------------|-------------|--|--|
| POSITION                    | USE BODY    |  |  |
| -3                          | TSM-03-SV-A |  |  |
| -02 & -04 THRU -50          | TSM-XX-SV-X |  |  |

## NOTES:

- 1. LOAD PARTS POSITION 1 FIRST IN SAME DIRECTION AS ARROW.
- 2. NOTE DELETED
- 3. PACKAGE POSITIONS -04 THRU -36.
- 4. POLARIZED 4 POSITION PARTS WITHOUT PADS ARE TO BE LAYER PACKAGED OR PACKAGED IN TAPE AND REEL.