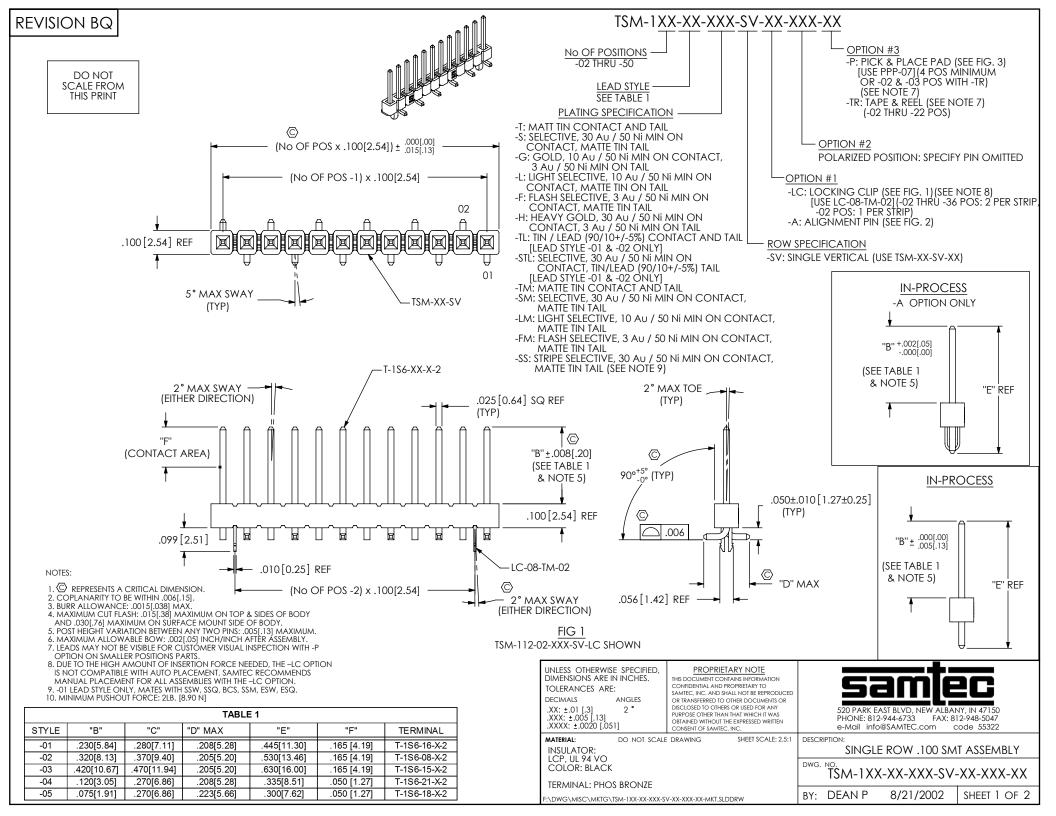

| TABLE 3: PICK & PLACE PAD ALIGNMENT |           |  |
|-------------------------------------|-----------|--|
| POSITION                            | TOLERANCE |  |
| -02 THRU -04                        | "A"+/010  |  |
| -05 THRU -50                        | "A"+/020  |  |

## FIG 2 -A: ALIGNMENT PIN OPTION TSM-112-02-X-SV-A SHOWN [DIFFERENT AS SHOWN, OTHERWISE SAME AS FIG 1]



| TABLE 2: ALIGNMENT PIN BODY |             |  |  |
|-----------------------------|-------------|--|--|
| POSITION                    | USE BODY    |  |  |
| -3                          | TSM-03-SV-A |  |  |
| -02 & -04 THRU -50          | TSM-XX-SV-X |  |  |

| PACKAGING TABLE    |             |                            |       |  |
|--------------------|-------------|----------------------------|-------|--