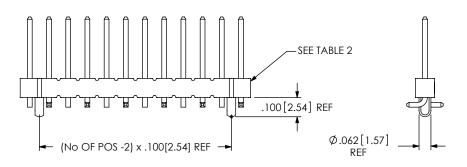

## FIG 2 -A: ALIGNMENT PIN OPTION TSM-112-02-X-SV-A SHOWN [DIFFERENT AS SHOWN, OTHERWISE SAME AS FIG 1]

| TABLE 2: ALIGNMENT PIN BODY |             |  |  |
|-----------------------------|-------------|--|--|
| POSITION                    | USE BODY    |  |  |
| -3                          | TSM-03-SV-A |  |  |
| -02 & -04 THRU -50          | TSM-XX-SV-X |  |  |