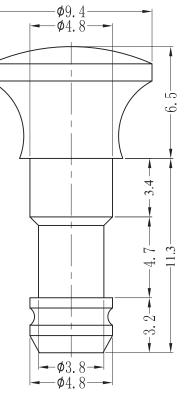

## Specifications: Material : P

Material : PC & PA6 Colour : Black

Dimensions : Millimetres

## Part Number Table

| Description        | Description "DR" |              | "T"   | "T1"         | Part Number         |  |
|--------------------|------------------|--------------|-------|--------------|---------------------|--|
| Latch, STY 2, PK50 | 7.5mm to 7.7mm   | 8mm to 8.2mm | 1.6mm | 2mm to 4.2mm | DTRSLPB-1L/SLG-1L/B |  |