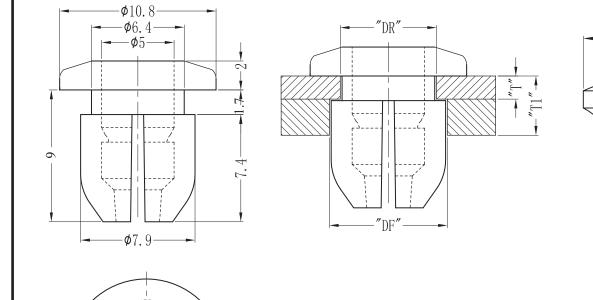

## Specifications: Material : P

Material : PC & PA6 Colour : Black

Dimensions : Millimetres

## Part Number Table

| Description        | Description "DR" |              | "T"   | "T1"         | Part Number         |  |
|--------------------|------------------|--------------|-------|--------------|---------------------|--|
| Latch, STY 2, PK50 | 7.5mm to 7.7mm   | 8mm to 8.2mm | 1.6mm | 2mm to 4.2mm | DTRSLPB-1L/SLG-1L/B |  |