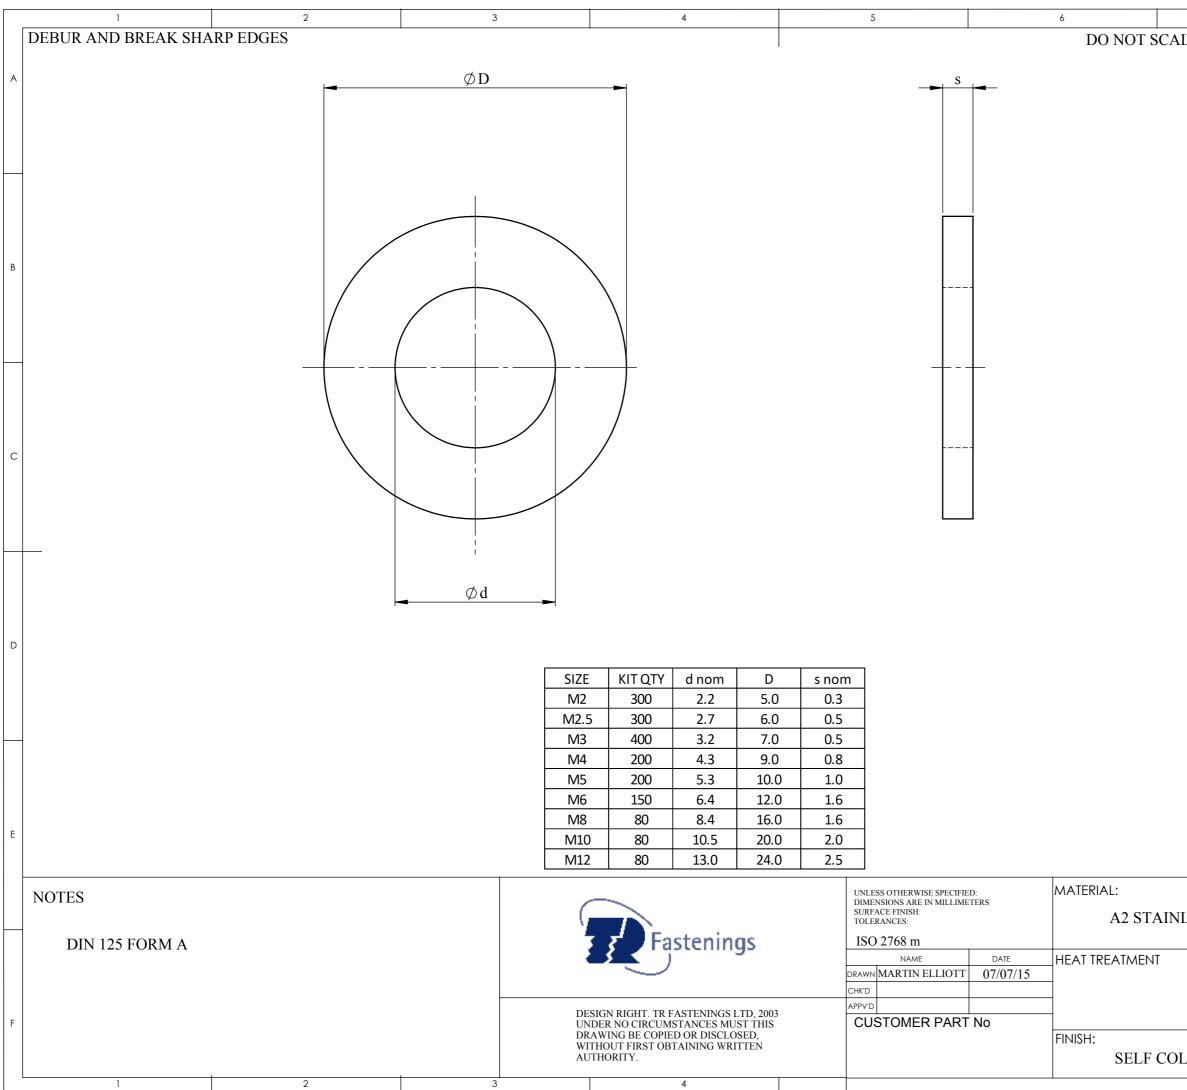

| 7               |             |               |         |      |   |
|-----------------|-------------|---------------|---------|------|---|
| /<br>LE DRAWING |             | 8<br>REVISION |         |      |   |
|                 |             |               |         |      |   |
|                 |             |               |         |      | A |
|                 |             |               |         |      |   |
|                 |             |               |         |      |   |
|                 |             |               |         |      |   |
|                 |             |               |         |      |   |
|                 |             |               |         |      |   |
|                 |             |               |         |      |   |
|                 |             |               |         |      | В |
|                 |             |               |         |      |   |
|                 |             |               |         |      |   |
|                 |             |               |         |      |   |
|                 |             |               |         | F    |   |
|                 |             |               |         |      |   |
|                 |             |               |         |      |   |
|                 |             |               |         |      | с |
|                 |             |               |         |      |   |
|                 |             |               |         |      |   |
|                 |             |               |         |      |   |
|                 |             |               |         |      | _ |
|                 |             |               |         |      |   |
|                 |             |               |         |      |   |
|                 |             |               |         |      |   |
|                 |             |               |         |      | D |
|                 |             |               |         |      |   |
|                 |             |               |         |      |   |
|                 |             |               |         |      |   |
|                 |             |               |         |      |   |
|                 |             |               |         |      |   |
|                 |             |               |         |      |   |
|                 |             |               | 7/07/15 | .    |   |
|                 | A           | DRAWN (       | 1/0//15 | ,    |   |
|                 | TITLE:      |               |         |      |   |
| LESS STEEL      |             |               |         |      |   |
|                 |             |               |         |      |   |
|                 |             | FLAT WASH     | ER KIT  |      |   |
|                 |             |               |         |      |   |
|                 |             |               |         |      |   |
|                 | DWG NO      |               |         | A3   |   |
| LOUR            | TRFAKIT0009 |               |         |      |   |
|                 | PROJECTION  | <b>⊕</b> -⊖   | SHEET 1 | OF 1 |   |
|                 |             |               |         |      |   |