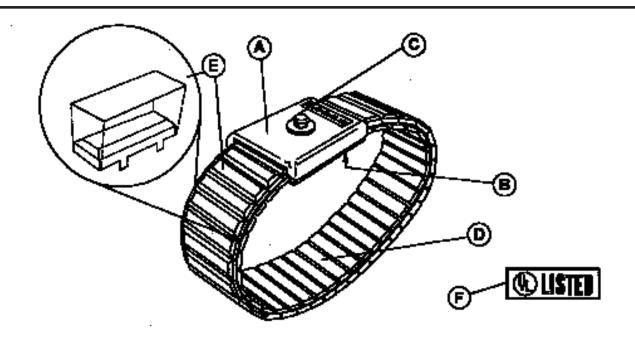

- A. Black ABS plastic cap. Molded with DESCO's name and part number.
- B. 300 series stainless steel backplate (0.015" thick). Manufacturing date code is stamped into stainless steel back plate.

| ITEM  | Description                 | CIRCUMF<br>Min | ERENCE<br>Max | Width | Links<br>Inside | Links<br>Outside |
|-------|-----------------------------|----------------|---------------|-------|-----------------|------------------|
| 09043 | Band Only, Large            | 7.25"          | 13"           | .630" | 40              | 41               |
| 09044 | Band Only, Medium           | 6.5"           | 12"           | .630" | 36              | 37               |
| 09045 | Band Only, Small            | 5.5"           | 10"           | .630" | 30              | 31               |
| 09086 | Band w/6' Coil Cord, Large  | 7.25"          | 13"           | .630" | 40              | 41               |
| 09087 | Band w/6' Coil Cord, Medium | 6.5"           | 12"           | .630" | 36              | 37               |
| 09088 | Band w/6' Coil Cord, Small  | 5.5"           | 10"           | .630" | 30              | 31               |

- C. 4mm snap stud machined from 300 series stainless steel. Fits to 4mm spring loaded medical type socket. Coil cord disengages from snap with 1-5 lbs. of perpendicular force. Durable, providing long life well beyond that of sheet metal snaps.
- D. Premium metal expansion wrist strap. Inside links are constructed of 300 Series Stainless Steel. Width of links is 0.630".
- E. .002" polyphenylsulfone sheet is laminated to each link before assembly. Provides >5,000 volt RMS insulation per ASTM D149. Will not flake or peel.
- F. Underwriters' Laboratory listed 90P1C.